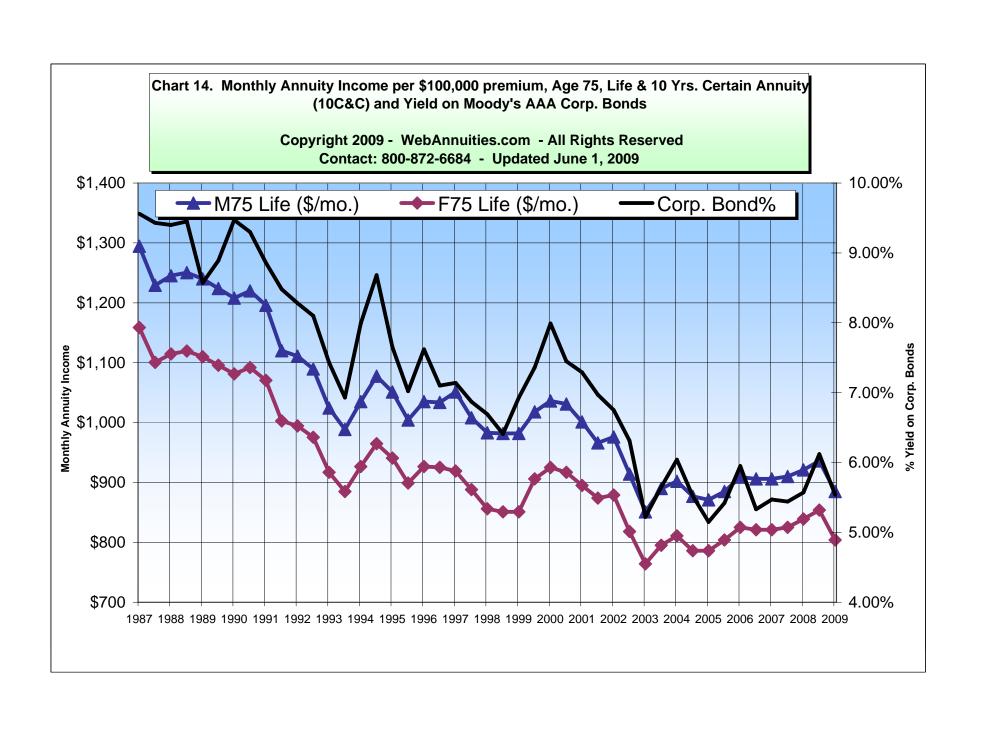

#### SINGLE PREMIUM IMMEDIATE ANNUITY (SPIA) FACTORS

Monthly income per \$1000 premium for Life with 10 Years Certain payment option ("10C&C")

(Inside see detailed quotes for Single Life annuities as well for Life with 10 Year Certain)

SPIA Factor Averages listed below are derived from the companies surveyed by our study

| Male Age 60   | Highest<br>\$6.01 | Average<br>\$5.85 | Female Age 70    | <u>Highest</u> \$6.73 | Average<br>\$6.58 |
|---------------|-------------------|-------------------|------------------|-----------------------|-------------------|
| Female Age 60 | \$5.67            | \$5.55            | Male Age 75      | \$8.03                | \$7.72            |
| Male Age 65   | \$6.52            | \$6.36            | Female Age 75    | \$7.57                | \$7.34            |
| Female Age 65 | \$6.14            | \$6.00            | 10-Yr. Pd. Cert. | \$10.17               | \$9.72            |
| Male Age 70   | \$7.22            | \$6.99            | 25-Yr. Pd. Cert  | . \$5.81              | \$5.54            |
|               |                   |                   |                  |                       |                   |

#### Comparative Annuity Report Data on Multi-Year Guarantee and SPIA annuities are quoted monthly in Kiplinger's Retirement Report.

SPIA payout factors listed are for the <u>Life & 10 Year Certain Payment Option ("10C&C")</u>. Consumers should bear in mind this is only one of many income for life payout options through a Single Premium Immediate Annuity (SPIA). The Life & 10 Year Certain Option was selected as a "middle ground" between Life Only (higher monthly income) or the Life with Joint & Survivor Option (continued payment for the life of the annuitant as well as lifetime of surviving spouse... lower monthly payments). The above options are only a few of the many choices providing lifetime income through a SPIA. Remember, as an annuitant one, cannot outlive the guaranteed income provided by the life based SPIA. Please see our attached studies on "Single Premium Immediate Annuity (SPIA) Programs" for more important details.