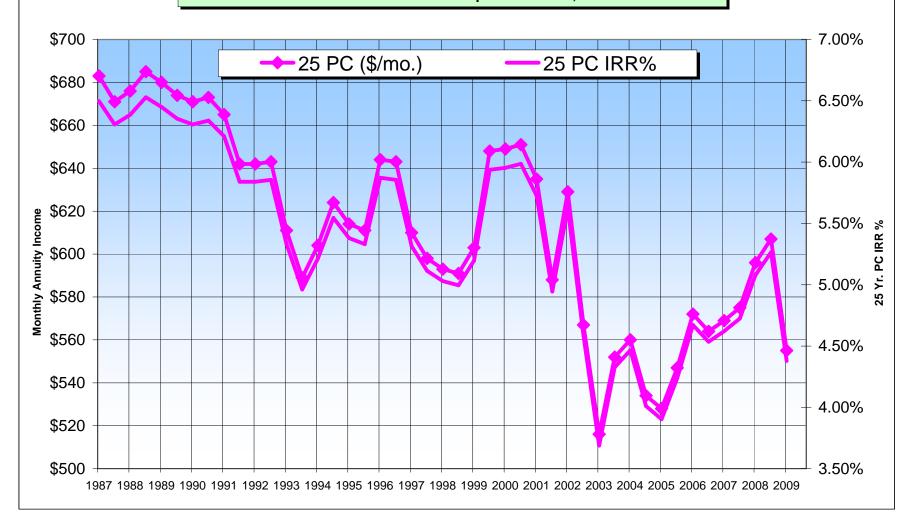

#### SINGLE PREMIUM IMMEDIATE ANNUITY (SPIA) FACTORS

Monthly income per \$1000 premium for Life with 10 Years Certain payment option ("10C&C")

(Inside see detailed quotes for Single Life annuities as well for Life with 10 Year Certain)

SPIA Factor Averages listed below are derived from the companies surveyed by our study

| Male Age 60   | Highest<br>\$6.01 | Average<br>\$5.85 | Female Age 70    | <u>Highest</u> \$6.73 | Average<br>\$6.58 |
|---------------|-------------------|-------------------|------------------|-----------------------|-------------------|
| Female Age 60 | \$5.67            | \$5.55            | Male Age 75      | \$8.03                | \$7.72            |
| Male Age 65   | \$6.52            | \$6.36            | Female Age 75    | \$7.57                | \$7.34            |
| Female Age 65 | \$6.14            | \$6.00            | 10-Yr. Pd. Cert. | \$10.17               | \$9.72            |
| Male Age 70   | \$7.22            | \$6.99            | 25-Yr. Pd. Cert  | . \$5.81              | \$5.54            |
|               |                   |                   |                  |                       |                   |

#### Comparative Annuity Report Data on Multi-Year Guarantee and SPIA annuities are quoted monthly in Kiplinger's Retirement Report.

SPIA payout factors listed are for the <u>Life & 10 Year Certain Payment Option ("10C&C")</u>. Consumers should bear in mind this is only one of many income for life payout options through a Single Premium Immediate Annuity (SPIA). The Life & 10 Year Certain Option was selected as a "middle ground" between Life Only (higher monthly income) or the Life with Joint & Survivor Option (continued payment for the life of the annuitant as well as lifetime of surviving spouse... lower monthly payments). The above options are only a few of the many choices providing lifetime income through a SPIA. Remember, as an annuitant one, cannot outlive the guaranteed income provided by the life based SPIA. Please see our attached studies on "Single Premium Immediate Annuity (SPIA) Programs" for more important details.