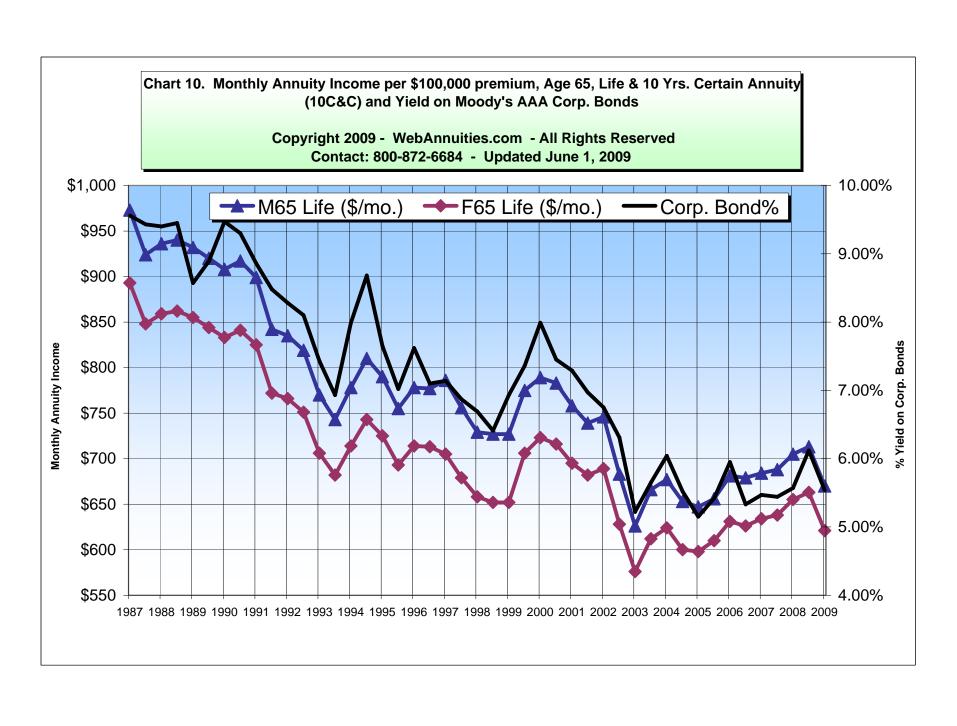

#### SINGLE PREMIUM IMMEDIATE ANNUITY (SPIA) FACTORS

Monthly income per \$1000 premium for Life with 10 Years Certain payment option ("10C&C")

(Inside see detailed quotes for Single Life annuities as well for Life with 10 Year Certain)

SPIA Factor Averages listed below are derived from the companies surveyed by our study

| Male Age 60   | Highest<br>\$6.01 | Average<br>\$5.85 | Female Age 70    | <u>Highest</u> \$6.73 | Average<br>\$6.58 |
|---------------|-------------------|-------------------|------------------|-----------------------|-------------------|
| Female Age 60 | \$5.67            | \$5.55            | Male Age 75      | \$8.03                | \$7.72            |
| Male Age 65   | \$6.52            | \$6.36            | Female Age 75    | \$7.57                | \$7.34            |
| Female Age 65 | \$6.14            | \$6.00            | 10-Yr. Pd. Cert. | \$10.17               | \$9.72            |
| Male Age 70   | \$7.22            | \$6.99            | 25-Yr. Pd. Cert  | . \$5.81              | \$5.54            |
|               |                   |                   |                  |                       |                   |

#### Comparative Annuity Report Data on Multi-Year Guarantee and SPIA annuities are quoted monthly in Kiplinger's Retirement Report.

SPIA payout factors listed are for the <u>Life & 10 Year Certain Payment Option ("10C&C")</u>. Consumers should bear in mind this is only one of many income for life payout options through a Single Premium Immediate Annuity (SPIA). The Life & 10 Year Certain Option was selected as a "middle ground" between Life Only (higher monthly income) or the Life with Joint & Survivor Option (continued payment for the life of the annuitant as well as lifetime of surviving spouse... lower monthly payments). The above options are only a few of the many choices providing lifetime income through a SPIA. Remember, as an annuitant one, cannot outlive the guaranteed income provided by the life based SPIA. Please see our attached studies on "Single Premium Immediate Annuity (SPIA) Programs" for more important details.