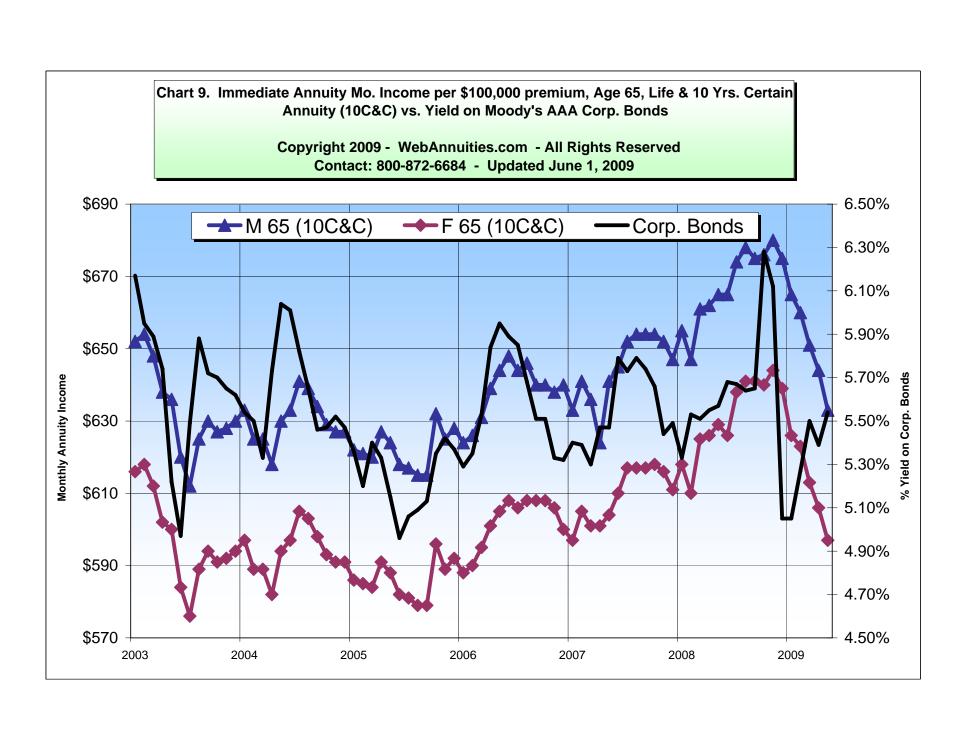

#### SINGLE PREMIUM IMMEDIATE ANNUITY (SPIA) FACTORS

Monthly income per \$1000 premium for Life with 10 Years Certain payment option ("10C&C")

(Inside see detailed quotes for Single Life annuities as well for Life with 10 Year Certain)

SPIA Factor Averages listed below are derived from the companies surveyed by our study

| Male Age 60   | Highest<br>\$6.01 | Average<br>\$5.85 | Female Age 70    | <u>Highest</u> \$6.73 | Average<br>\$6.58 |
|---------------|-------------------|-------------------|------------------|-----------------------|-------------------|
| Female Age 60 | \$5.67            | \$5.55            | Male Age 75      | \$8.03                | \$7.72            |
| Male Age 65   | \$6.52            | \$6.36            | Female Age 75    | \$7.57                | \$7.34            |
| Female Age 65 | \$6.14            | \$6.00            | 10-Yr. Pd. Cert. | \$10.17               | \$9.72            |
| Male Age 70   | \$7.22            | \$6.99            | 25-Yr. Pd. Cert  | . \$5.81              | \$5.54            |
|               |                   |                   |                  |                       |                   |

#### Comparative Annuity Report Data on Multi-Year Guarantee and SPIA annuities are quoted monthly in Kiplinger's Retirement Report.

SPIA payout factors listed are for the <u>Life & 10 Year Certain Payment Option ("10C&C")</u>. Consumers should bear in mind this is only one of many income for life payout options through a Single Premium Immediate Annuity (SPIA). The Life & 10 Year Certain Option was selected as a "middle ground" between Life Only (higher monthly income) or the Life with Joint & Survivor Option (continued payment for the life of the annuitant as well as lifetime of surviving spouse... lower monthly payments). The above options are only a few of the many choices providing lifetime income through a SPIA. Remember, as an annuitant one, cannot outlive the guaranteed income provided by the life based SPIA. Please see our attached studies on "Single Premium Immediate Annuity (SPIA) Programs" for more important details.