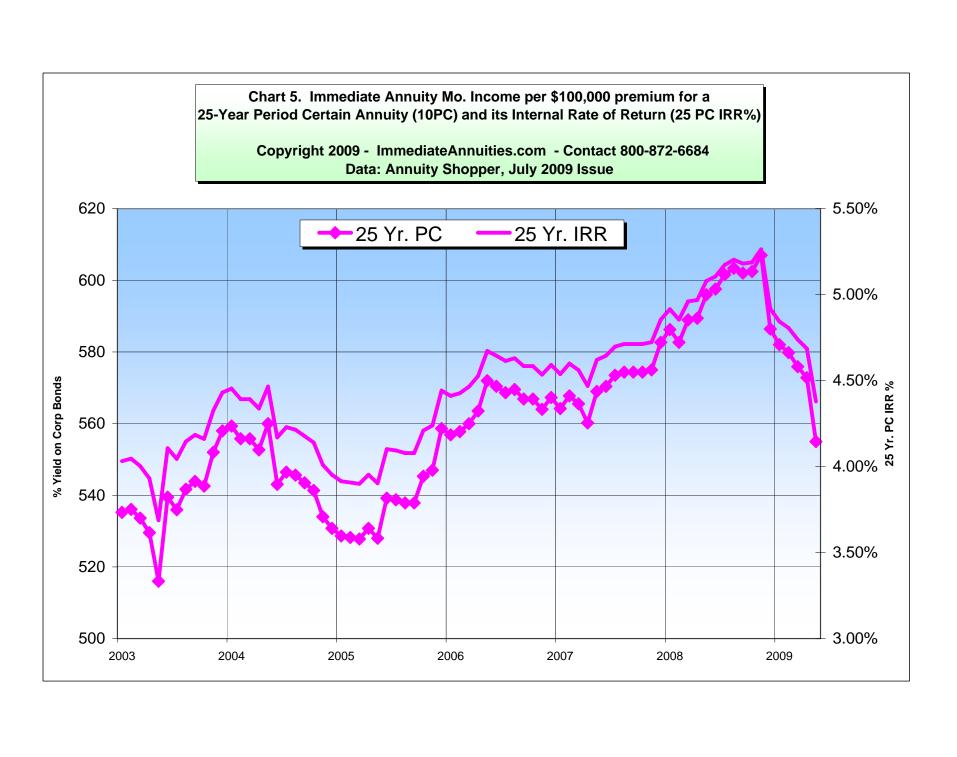

#### SINGLE PREMIUM IMMEDIATE ANNUITY (SPIA) FACTORS

Monthly income per \$1000 premium for Life with 10 Years Certain payment option ("10C&C")

(Inside see detailed quotes for Single Life annuities as well for Life with 10 Year Certain)

SPIA Factor Averages listed below are derived from the companies surveyed by our study

| Male Age 60   | Highest<br>\$6.01 | Average<br>\$5.85 | Female Age 70    | <u>Highest</u> \$6.73 | Average<br>\$6.58 |
|---------------|-------------------|-------------------|------------------|-----------------------|-------------------|
| Female Age 60 | \$5.67            | \$5.55            | Male Age 75      | \$8.03                | \$7.72            |
| Male Age 65   | \$6.52            | \$6.36            | Female Age 75    | \$7.57                | \$7.34            |
| Female Age 65 | \$6.14            | \$6.00            | 10-Yr. Pd. Cert. | \$10.17               | \$9.72            |
| Male Age 70   | \$7.22            | \$6.99            | 25-Yr. Pd. Cert  | . \$5.81              | \$5.54            |
|               |                   |                   |                  |                       |                   |

#### Comparative Annuity Report Data on Multi-Year Guarantee and SPIA annuities are quoted monthly in Kiplinger's Retirement Report.

SPIA payout factors listed are for the <u>Life & 10 Year Certain Payment Option ("10C&C")</u>. Consumers should bear in mind this is only one of many income for life payout options through a Single Premium Immediate Annuity (SPIA). The Life & 10 Year Certain Option was selected as a "middle ground" between Life Only (higher monthly income) or the Life with Joint & Survivor Option (continued payment for the life of the annuitant as well as lifetime of surviving spouse... lower monthly payments). The above options are only a few of the many choices providing lifetime income through a SPIA. Remember, as an annuitant one, cannot outlive the guaranteed income provided by the life based SPIA. Please see our attached studies on "Single Premium Immediate Annuity (SPIA) Programs" for more important details.