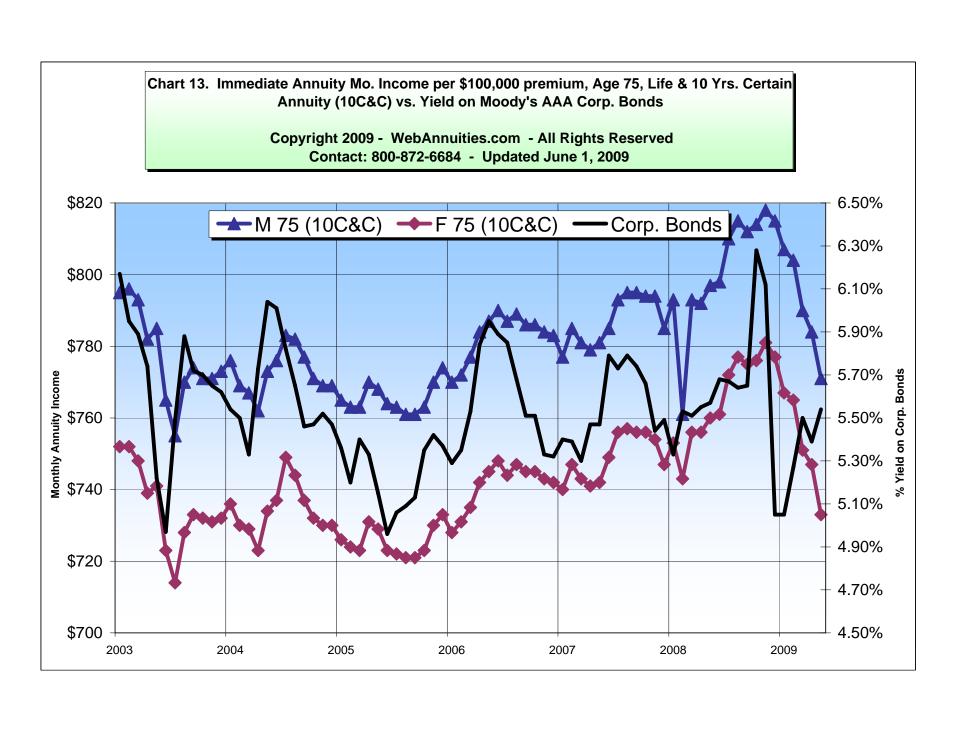

#### SINGLE PREMIUM IMMEDIATE ANNUITY (SPIA) FACTORS

Monthly income per \$1000 premium for Life with 10 Years Certain payment option ("10C&C")

(Inside see detailed quotes for Single Life annuities as well for Life with 10 Year Certain)

SPIA Factor Averages listed below are derived from the companies surveyed by our study

| Male Age 60   | Highest<br>\$6.01 | Average<br>\$5.85 | Female Age 70    | <u>Highest</u> \$6.73 | Average<br>\$6.58 |
|---------------|-------------------|-------------------|------------------|-----------------------|-------------------|
| Female Age 60 | \$5.67            | \$5.55            | Male Age 75      | \$8.03                | \$7.72            |
| Male Age 65   | \$6.52            | \$6.36            | Female Age 75    | \$7.57                | \$7.34            |
| Female Age 65 | \$6.14            | \$6.00            | 10-Yr. Pd. Cert. | \$10.17               | \$9.72            |
| Male Age 70   | \$7.22            | \$6.99            | 25-Yr. Pd. Cert  | . \$5.81              | \$5.54            |
|               |                   |                   |                  |                       |                   |

#### Comparative Annuity Report Data on Multi-Year Guarantee and SPIA annuities are quoted monthly in Kiplinger's Retirement Report.

SPIA payout factors listed are for the <u>Life & 10 Year Certain Payment Option ("10C&C")</u>. Consumers should bear in mind this is only one of many income for life payout options through a Single Premium Immediate Annuity (SPIA). The Life & 10 Year Certain Option was selected as a "middle ground" between Life Only (higher monthly income) or the Life with Joint & Survivor Option (continued payment for the life of the annuitant as well as lifetime of surviving spouse... lower monthly payments). The above options are only a few of the many choices providing lifetime income through a SPIA. Remember, as an annuitant one, cannot outlive the guaranteed income provided by the life based SPIA. Please see our attached studies on "Single Premium Immediate Annuity (SPIA) Programs" for more important details.