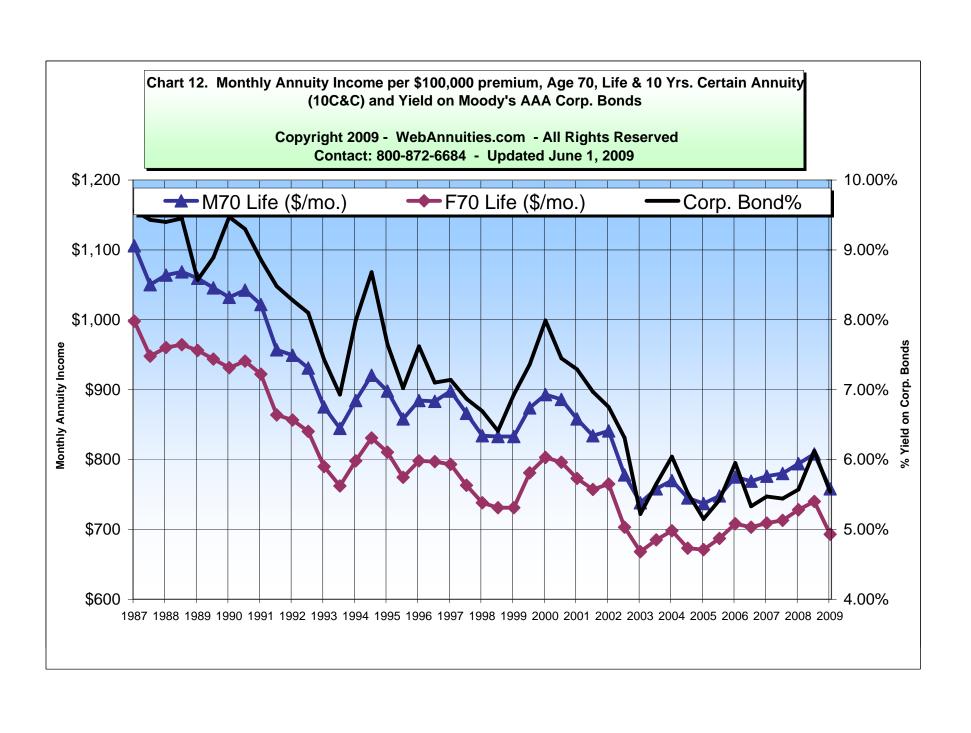

#### SINGLE PREMIUM IMMEDIATE ANNUITY (SPIA) FACTORS

Monthly income per \$1000 premium for Life with 10 Years Certain payment option ("10C&C")

(Inside see detailed quotes for Single Life annuities as well for Life with 10 Year Certain)

SPIA Factor Averages listed below are derived from the companies surveyed by our study

| Male Age 60   | Highest<br>\$6.01 | Average<br>\$5.85 | Female Age 70    | <u>Highest</u> \$6.73 | Average<br>\$6.58 |
|---------------|-------------------|-------------------|------------------|-----------------------|-------------------|
| Female Age 60 | \$5.67            | \$5.55            | Male Age 75      | \$8.03                | \$7.72            |
| Male Age 65   | \$6.52            | \$6.36            | Female Age 75    | \$7.57                | \$7.34            |
| Female Age 65 | \$6.14            | \$6.00            | 10-Yr. Pd. Cert. | \$10.17               | \$9.72            |
| Male Age 70   | \$7.22            | \$6.99            | 25-Yr. Pd. Cert  | . \$5.81              | \$5.54            |
|               |                   |                   |                  |                       |                   |

#### Comparative Annuity Report Data on Multi-Year Guarantee and SPIA annuities are quoted monthly in Kiplinger's Retirement Report.

SPIA payout factors listed are for the <u>Life & 10 Year Certain Payment Option ("10C&C")</u>. Consumers should bear in mind this is only one of many income for life payout options through a Single Premium Immediate Annuity (SPIA). The Life & 10 Year Certain Option was selected as a "middle ground" between Life Only (higher monthly income) or the Life with Joint & Survivor Option (continued payment for the life of the annuitant as well as lifetime of surviving spouse... lower monthly payments). The above options are only a few of the many choices providing lifetime income through a SPIA. Remember, as an annuitant one, cannot outlive the guaranteed income provided by the life based SPIA. Please see our attached studies on "Single Premium Immediate Annuity (SPIA) Programs" for more important details.