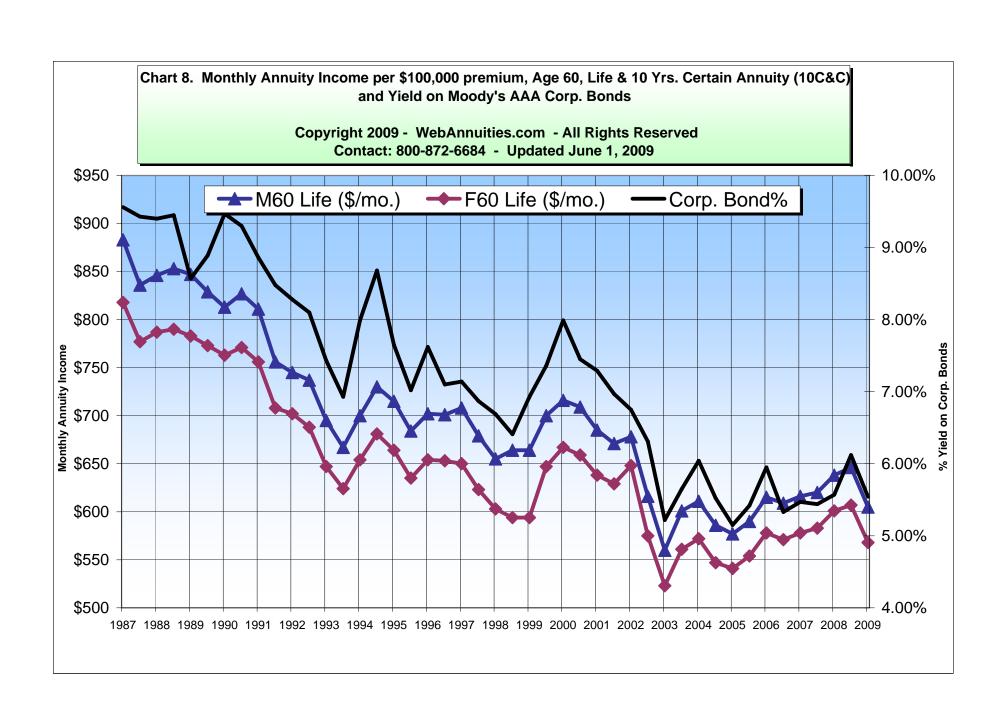

#### SINGLE PREMIUM IMMEDIATE ANNUITY (SPIA) FACTORS

Monthly income per \$1000 premium for Life with 10 Years Certain payment option ("10C&C")

(Inside see detailed quotes for Single Life annuities as well for Life with 10 Year Certain)

SPIA Factor Averages listed below are derived from the companies surveyed by our study

| Male Age 60   | Highest<br>\$6.01 | Average<br>\$5.85 | Female Age 70    | <u>Highest</u> \$6.73 | Average<br>\$6.58 |
|---------------|-------------------|-------------------|------------------|-----------------------|-------------------|
| Female Age 60 | \$5.67            | \$5.55            | Male Age 75      | \$8.03                | \$7.72            |
| Male Age 65   | \$6.52            | \$6.36            | Female Age 75    | \$7.57                | \$7.34            |
| Female Age 65 | \$6.14            | \$6.00            | 10-Yr. Pd. Cert. | \$10.17               | \$9.72            |
| Male Age 70   | \$7.22            | \$6.99            | 25-Yr. Pd. Cert  | . \$5.81              | \$5.54            |
|               |                   |                   |                  |                       |                   |

#### Comparative Annuity Report Data on Multi-Year Guarantee and SPIA annuities are quoted monthly in Kiplinger's Retirement Report.

SPIA payout factors listed are for the <u>Life & 10 Year Certain Payment Option ("10C&C")</u>. Consumers should bear in mind this is only one of many income for life payout options through a Single Premium Immediate Annuity (SPIA). The Life & 10 Year Certain Option was selected as a "middle ground" between Life Only (higher monthly income) or the Life with Joint & Survivor Option (continued payment for the life of the annuitant as well as lifetime of surviving spouse... lower monthly payments). The above options are only a few of the many choices providing lifetime income through a SPIA. Remember, as an annuitant one, cannot outlive the guaranteed income provided by the life based SPIA. Please see our attached studies on "Single Premium Immediate Annuity (SPIA) Programs" for more important details.