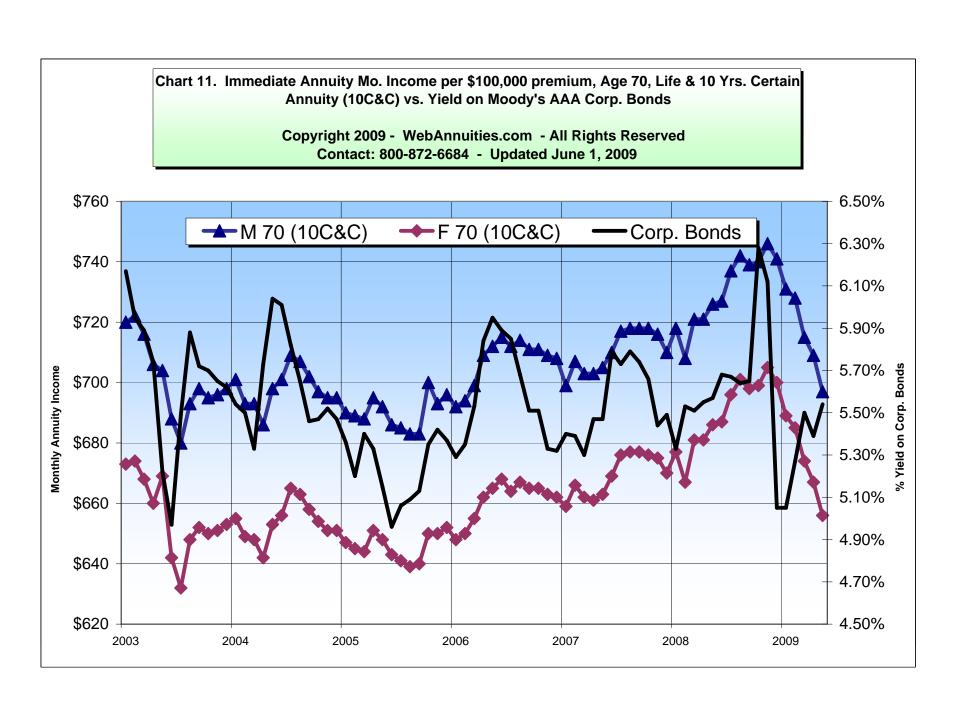

#### SINGLE PREMIUM IMMEDIATE ANNUITY (SPIA) FACTORS

Monthly income per \$1000 premium for Life with 10 Years Certain payment option ("10C&C")

(Inside see detailed quotes for Single Life annuities as well for Life with 10 Year Certain)

SPIA Factor Averages listed below are derived from the companies surveyed by our study

| Male Age 60   | Highest<br>\$6.01 | Average<br>\$5.85 | Female Age 70    | <u>Highest</u> \$6.73 | Average<br>\$6.58 |
|---------------|-------------------|-------------------|------------------|-----------------------|-------------------|
| Female Age 60 | \$5.67            | \$5.55            | Male Age 75      | \$8.03                | \$7.72            |
| Male Age 65   | \$6.52            | \$6.36            | Female Age 75    | \$7.57                | \$7.34            |
| Female Age 65 | \$6.14            | \$6.00            | 10-Yr. Pd. Cert. | \$10.17               | \$9.72            |
| Male Age 70   | \$7.22            | \$6.99            | 25-Yr. Pd. Cert  | . \$5.81              | \$5.54            |
|               |                   |                   |                  |                       |                   |

#### Comparative Annuity Report Data on Multi-Year Guarantee and SPIA annuities are quoted monthly in Kiplinger's Retirement Report.

SPIA payout factors listed are for the <u>Life & 10 Year Certain Payment Option ("10C&C")</u>. Consumers should bear in mind this is only one of many income for life payout options through a Single Premium Immediate Annuity (SPIA). The Life & 10 Year Certain Option was selected as a "middle ground" between Life Only (higher monthly income) or the Life with Joint & Survivor Option (continued payment for the life of the annuitant as well as lifetime of surviving spouse... lower monthly payments). The above options are only a few of the many choices providing lifetime income through a SPIA. Remember, as an annuitant one, cannot outlive the guaranteed income provided by the life based SPIA. Please see our attached studies on "Single Premium Immediate Annuity (SPIA) Programs" for more important details.