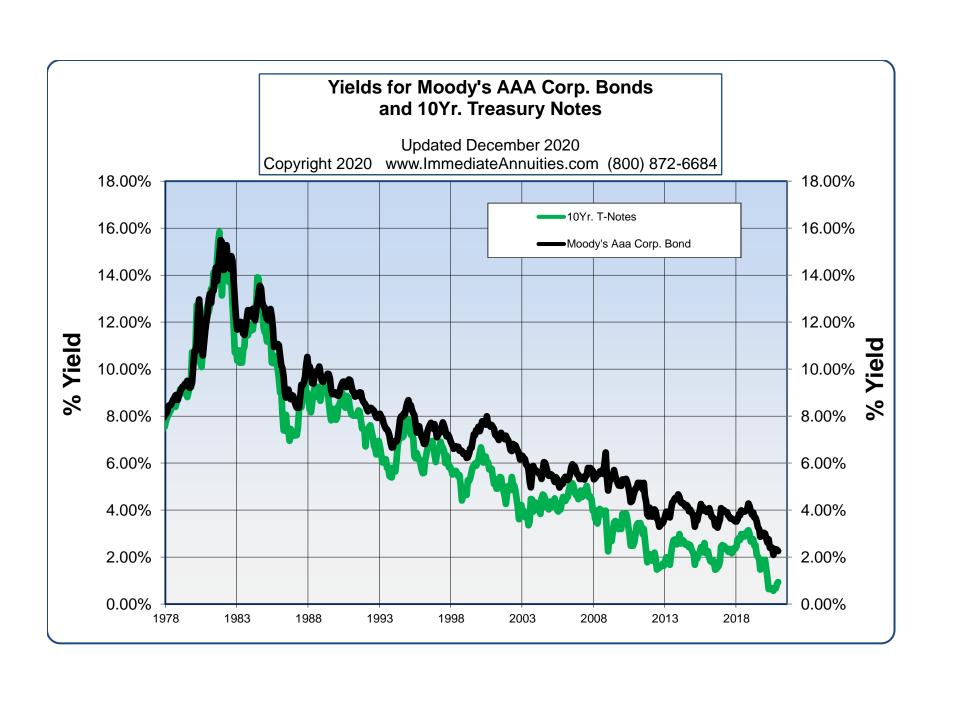

## Comparative Annuity Reports

Your guide to comparing data about Single Premium Immediate Annuity programs

December 2020

1-866-866-1999

www.immediateannuities.com/comparativeannuityreports/

Volume 41

Issue 12