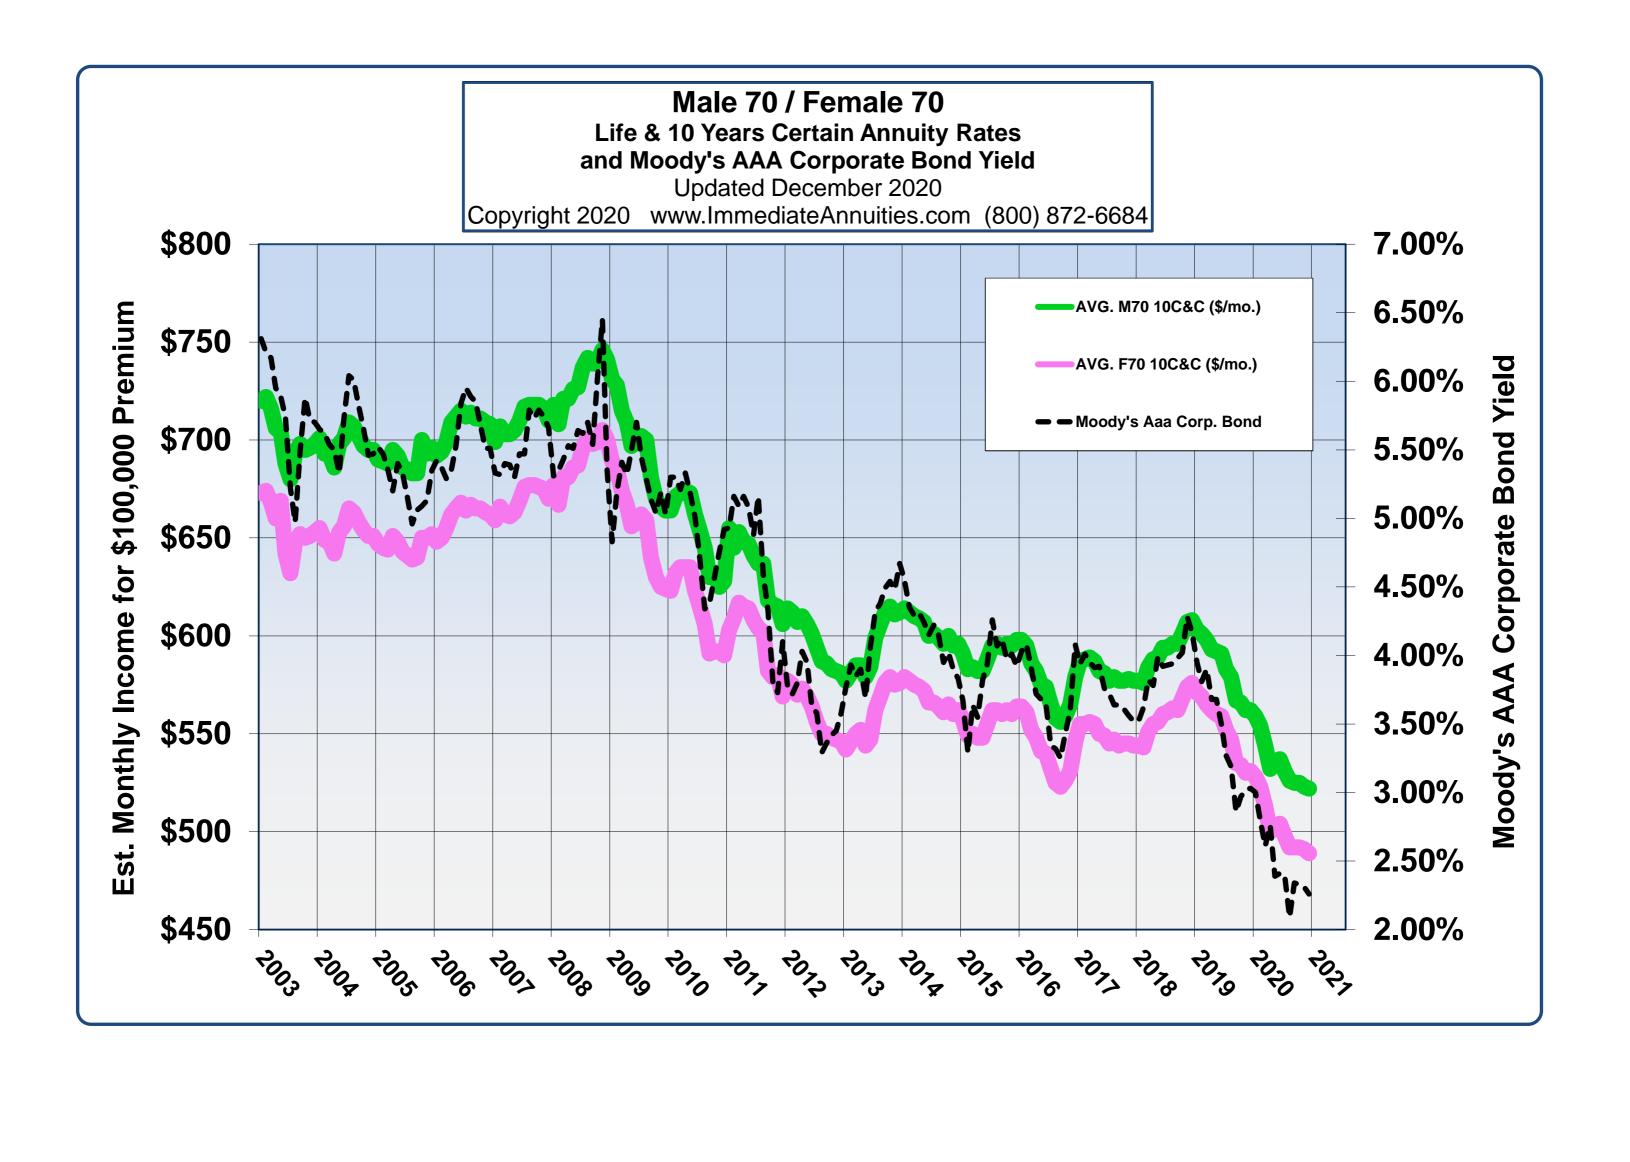

## SUMMARY OF IMMEDIATE ANNUITY PAYOUTS

© Comparative Annuity Reports, All Rights Reserved

| Period (Term)<br>Certain Only | Average  | <u>Highest</u> | Single Life<br><u>Only</u> | <u>Average</u> | <u>Highest</u> | Single Life with 10-Years Certain | <u>Average</u> | <u>Highest</u> |
|-------------------------------|----------|----------------|----------------------------|----------------|----------------|-----------------------------------|----------------|----------------|
| 5-Year Pd. Cert.              | \$ 1,672 | \$ 1,683       | Male Age 60                | \$ 406         | \$ 431         | Male Age 60                       | \$ 402         | \$ 425         |
| 10-Year Pd. Cert              | \$ 862   | \$ 890         | Fem. Age 60                | \$ 387         | \$ 414         | Fem. Age 60                       | \$ 384         | \$ 410         |
| 15-Year Pd. Cert.             | \$ 606   | \$ 628         | Male Age 65                | \$ 464         | \$ 484         | Male Age 65                       | \$ 456         | \$ 473         |
| 20-Year Pd. Cert.             | \$ 485   | \$ 503         | Fem. Age 65                | \$ 437         | \$ 458         | Fem. Age 65                       | \$ 432         | \$ 453         |
| 25-Year Pd. Cert.             | \$ 413   | \$ 445         | Male Age 70                | \$ 539         | \$ 560         | Male Age 70                       | \$ 522         | \$ 546         |
| 30-Year Pd. Cert.             | \$ 363   | \$ 391         | Fem. Age 70                | \$ 501         | \$ 529         | Fem. Age 70                       | \$ 489         | \$ 518         |
|                               |          |                | Male Age 75                | \$ 652         | \$ 685         | Male Age 75                       | \$ 608         | \$ 638         |
|                               |          |                | Fem. Age 75                | \$ 597         | \$ 629         | Fem. Age 75                       | \$ 570         | \$ 600         |

Above figures are monthly income per \$100,000 non-qualified premium in a non-premium tax state.

Important Disclaimers: No warranties are made about the information published in Comparative Annuities Report. All information published in this newsletter is subject to change without notice and may vary from state to state at time of publication. This information is not intended to create public interest in the sale of annuities. You should consult with a competent financial planner to determine whether an annuity is suitable for your financial situation.