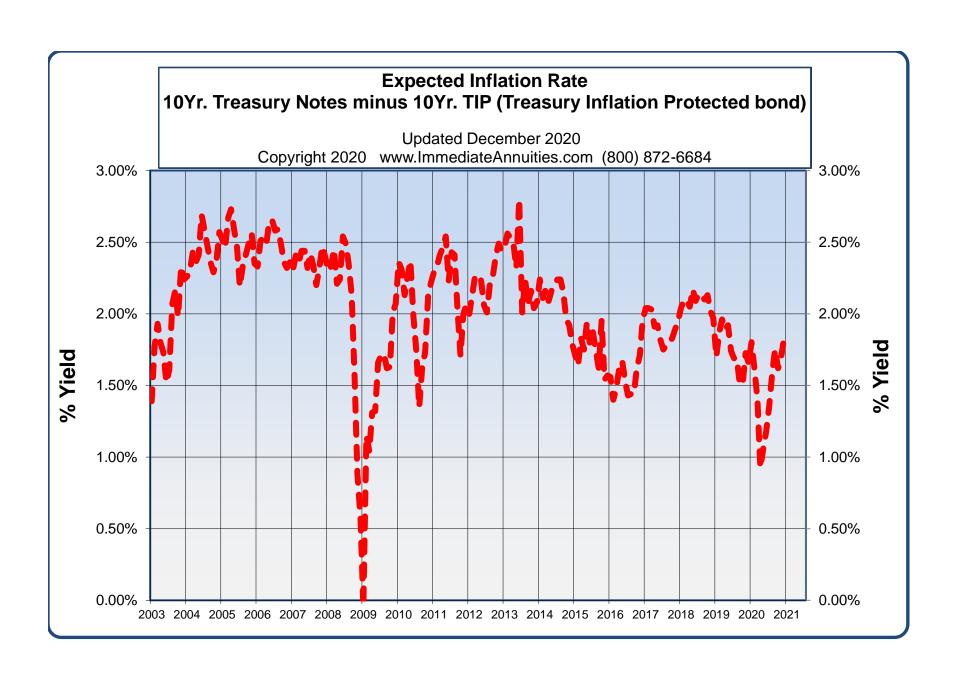

## Comparative Annuity Reports

Your guide to comparing data about Single Premium Immediate Annuity programs

December 2020

1-866-866-1999

www.immediateannuities.com/comparativeannuityreports/

Volume 41

Issue 12