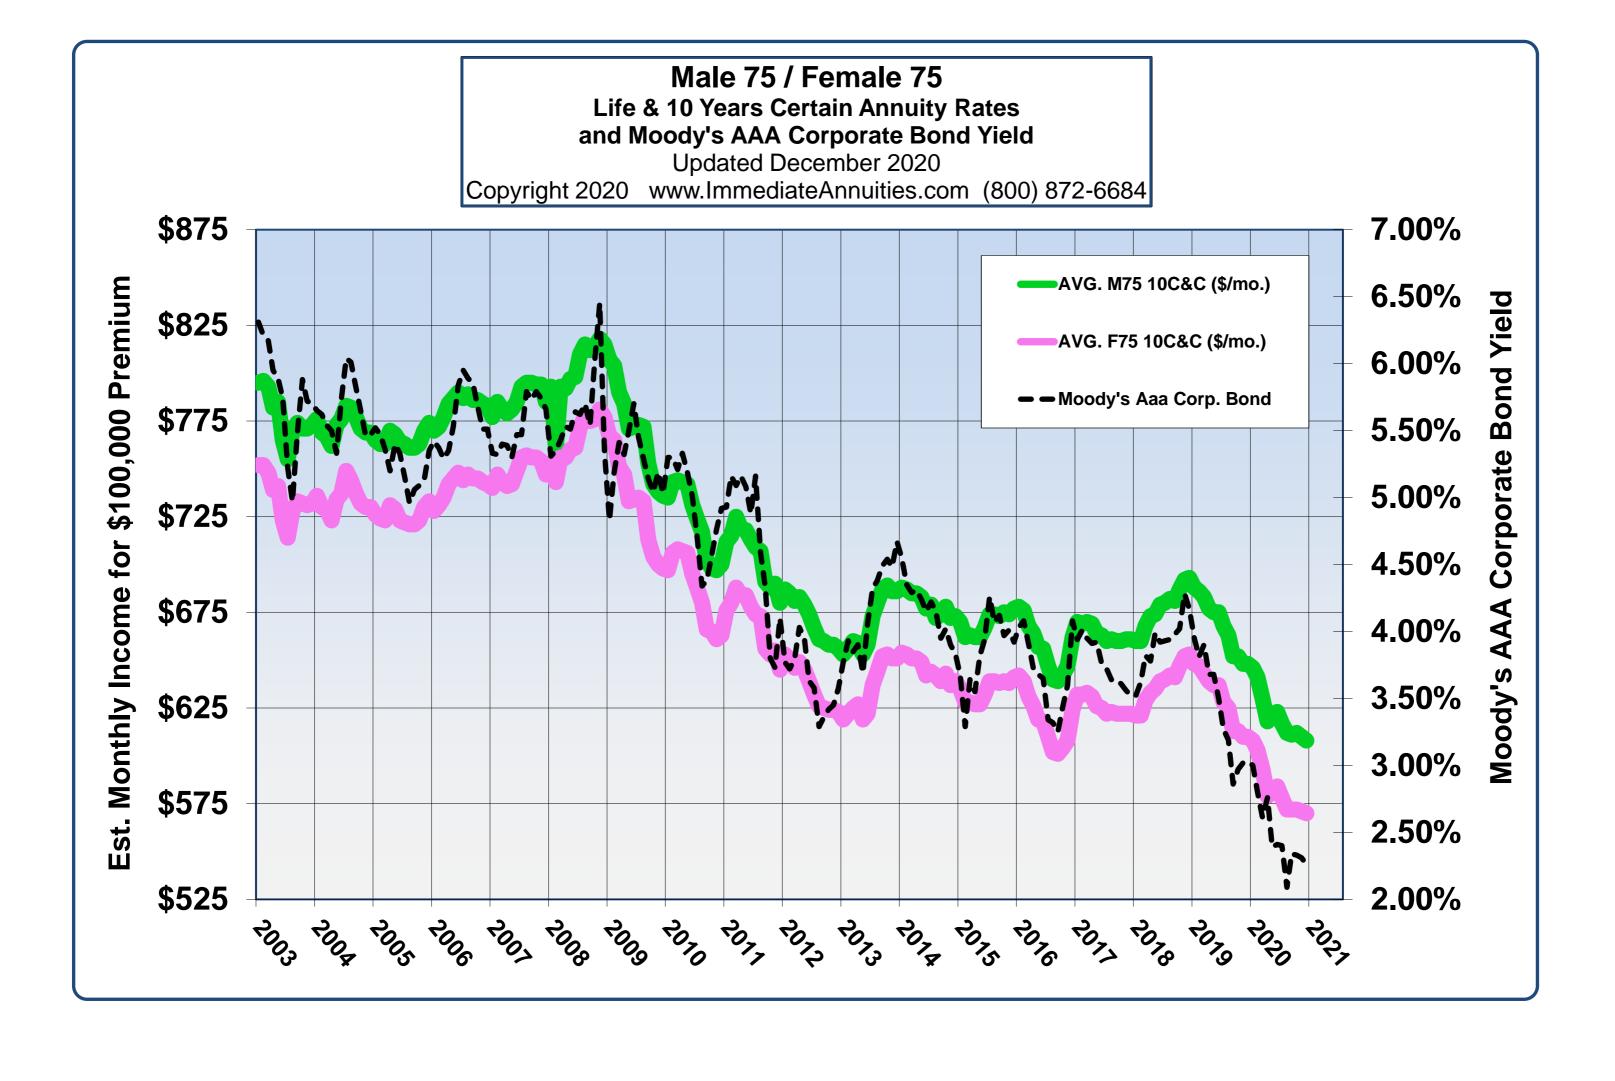

## SUMMARY OF IMMEDIATE ANNUITY PAYOUTS

© Comparative Annuity Reports, All Rights Reserved

| Period (Term)<br>Certain Only | Average  | <u>Highest</u> | Single Life<br><u>Only</u> | <u>Average</u> | <u>Highest</u> | Single Life with 10-Years Certain | <u>Average</u> | <u>Highest</u> |
|-------------------------------|----------|----------------|----------------------------|----------------|----------------|-----------------------------------|----------------|----------------|
| 5-Year Pd. Cert.              | \$ 1,672 | \$ 1,683       | Male Age 60                | \$ 406         | \$ 431         | Male Age 60                       | \$ 402         | \$ 425         |
| 10-Year Pd. Cert              | \$ 862   | \$ 890         | Fem. Age 60                | \$ 387         | \$ 414         | Fem. Age 60                       | \$ 384         | \$ 410         |
| 15-Year Pd. Cert.             | \$ 606   | \$ 628         | Male Age 65                | \$ 464         | \$ 484         | Male Age 65                       | \$ 456         | \$ 473         |
| 20-Year Pd. Cert.             | \$ 485   | \$ 503         | Fem. Age 65                | \$ 437         | \$ 458         | Fem. Age 65                       | \$ 432         | \$ 453         |
| 25-Year Pd. Cert.             | \$ 413   | \$ 445         | Male Age 70                | \$ 539         | \$ 560         | Male Age 70                       | \$ 522         | \$ 546         |
| 30-Year Pd. Cert.             | \$ 363   | \$ 391         | Fem. Age 70                | \$ 501         | \$ 529         | Fem. Age 70                       | \$ 489         | \$ 518         |
|                               |          |                | Male Age 75                | \$ 652         | \$ 685         | Male Age 75                       | \$ 608         | \$ 638         |
|                               |          |                | Fem. Age 75                | \$ 597         | \$ 629         | Fem. Age 75                       | \$ 570         | \$ 600         |

Above figures are monthly income per \$100,000 non-qualified premium in a non-premium tax state.

Important Disclaimers: No warranties are made about the information published in Comparative Annuities Report. All information published in this newsletter is subject to change without notice and may vary from state to state at time of publication. This information is not intended to create public interest in the sale of annuities. You should consult with a competent financial planner to determine whether an annuity is suitable for your financial situation.