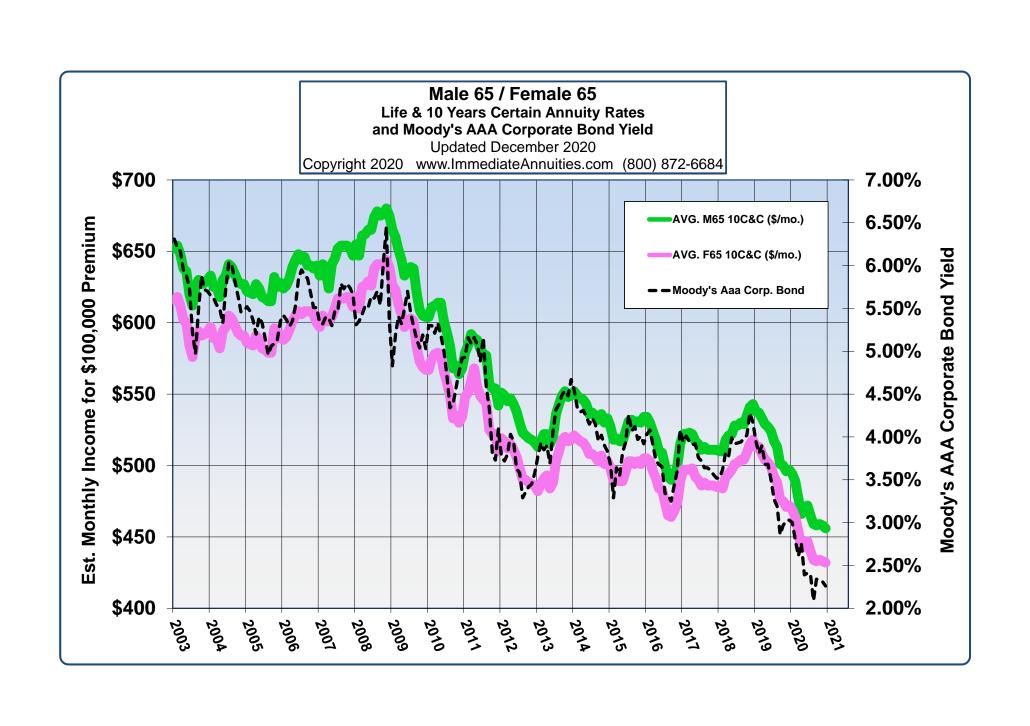

## SUMMARY OF IMMEDIATE ANNUITY PAYOUTS

© Comparative Annuity Reports, All Rights Reserved

| Period (Term)<br>Certain Only | Average  | <u>Highest</u> | Single Life<br><u>Only</u> | <u>Average</u> | <u>Highest</u> | Single Life with 10-Years Certain | <u>Average</u> | <u>Highest</u> |
|-------------------------------|----------|----------------|----------------------------|----------------|----------------|-----------------------------------|----------------|----------------|
| 5-Year Pd. Cert.              | \$ 1,672 | \$ 1,683       | Male Age 60                | \$ 406         | \$ 431         | Male Age 60                       | \$ 402         | \$ 425         |
| 10-Year Pd. Cert              | \$ 862   | \$ 890         | Fem. Age 60                | \$ 387         | \$ 414         | Fem. Age 60                       | \$ 384         | \$ 410         |
| 15-Year Pd. Cert.             | \$ 606   | \$ 628         | Male Age 65                | \$ 464         | \$ 484         | Male Age 65                       | \$ 456         | \$ 473         |
| 20-Year Pd. Cert.             | \$ 485   | \$ 503         | Fem. Age 65                | \$ 437         | \$ 458         | Fem. Age 65                       | \$ 432         | \$ 453         |
| 25-Year Pd. Cert.             | \$ 413   | \$ 445         | Male Age 70                | \$ 539         | \$ 560         | Male Age 70                       | \$ 522         | \$ 546         |
| 30-Year Pd. Cert.             | \$ 363   | \$ 391         | Fem. Age 70                | \$ 501         | \$ 529         | Fem. Age 70                       | \$ 489         | \$ 518         |
|                               |          |                | Male Age 75                | \$ 652         | \$ 685         | Male Age 75                       | \$ 608         | \$ 638         |
|                               |          |                | Fem. Age 75                | \$ 597         | \$ 629         | Fem. Age 75                       | \$ 570         | \$ 600         |

Above figures are monthly income per \$100,000 non-qualified premium in a non-premium tax state.

Important Disclaimers: No warranties are made about the information published in Comparative Annuities Report. All information published in this newsletter is subject to change without notice and may vary from state to state at time of publication. This information is not intended to create public interest in the sale of annuities. You should consult with a competent financial planner to determine whether an annuity is suitable for your financial situation.