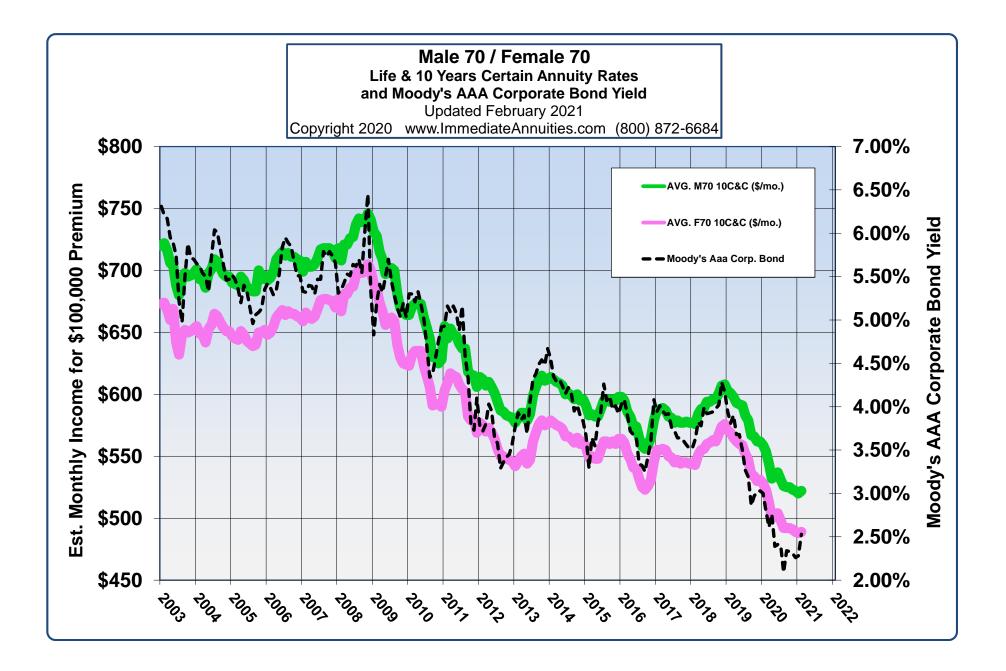

| Fem. Age 75                | \$ 598  | \$ 623  | Fem. Age 75                              | \$ 569  | \$ 598         |

Above figures are monthly income per \$100,000 non-qualified premium in a non-premium tax state.

Important Disclaimers: No warranties are made about the information published in Comparative Annuities Report. All information published in this newsletter is subject to change without notice and may vary from state to state at time of publication. This information is not intended to create public interest in the sale of annuities. You should consult with a competent financial planner to determine whether an annuity is suitable for your financial situation.

Comparative Annuity Report Data on SPIA annuities are quoted monthly in Kiplinger's Retirement Report.