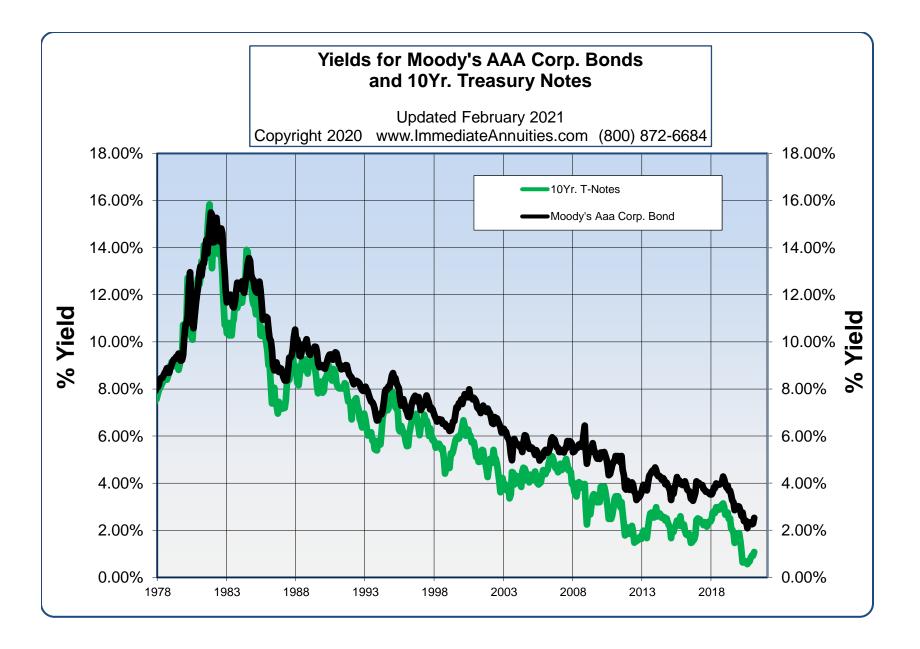

| Fem. Age 75                | \$ 598  | \$ 623  | Fem. Age 75                              | \$ 569  | \$ 598         |

Above figures are monthly income per \$100,000 non-qualified premium in a non-premium tax state.

Important Disclaimers: No warranties are made about the information published in Comparative Annuities Report. All information published in this newsletter is subject to change without notice and may vary from state to state at time of publication. This information is not intended to create public interest in the sale of annuities. You should consult with a competent financial planner to determine whether an annuity is suitable for your financial situation.

Comparative Annuity Report Data on SPIA annuities are quoted monthly in Kiplinger's Retirement Report.