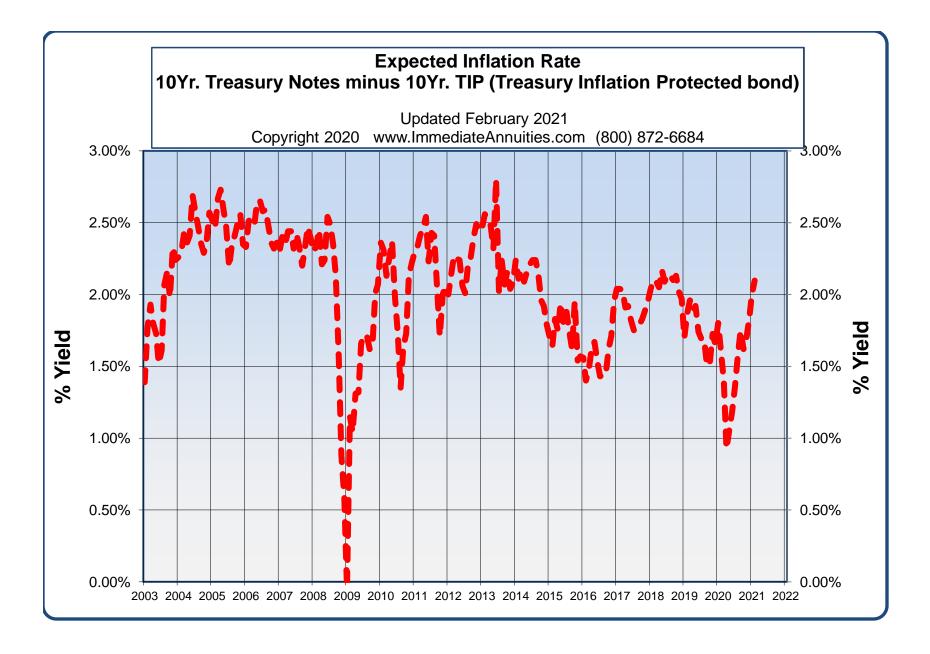

| Fem. Age 75                | \$ 598  | \$ 623  | Fem. Age 75                              | \$ 569  | \$ 598         |

Above figures are monthly income per \$100,000 non-qualified premium in a non-premium tax state.

Important Disclaimers: No warranties are made about the information published in Comparative Annuities Report. All information published in this newsletter is subject to change without notice and may vary from state to state at time of publication. This information is not intended to create public interest in the sale of annuities. You should consult with a competent financial planner to determine whether an annuity is suitable for your financial situation.

Comparative Annuity Report Data on SPIA annuities are quoted monthly in Kiplinger's Retirement Report.