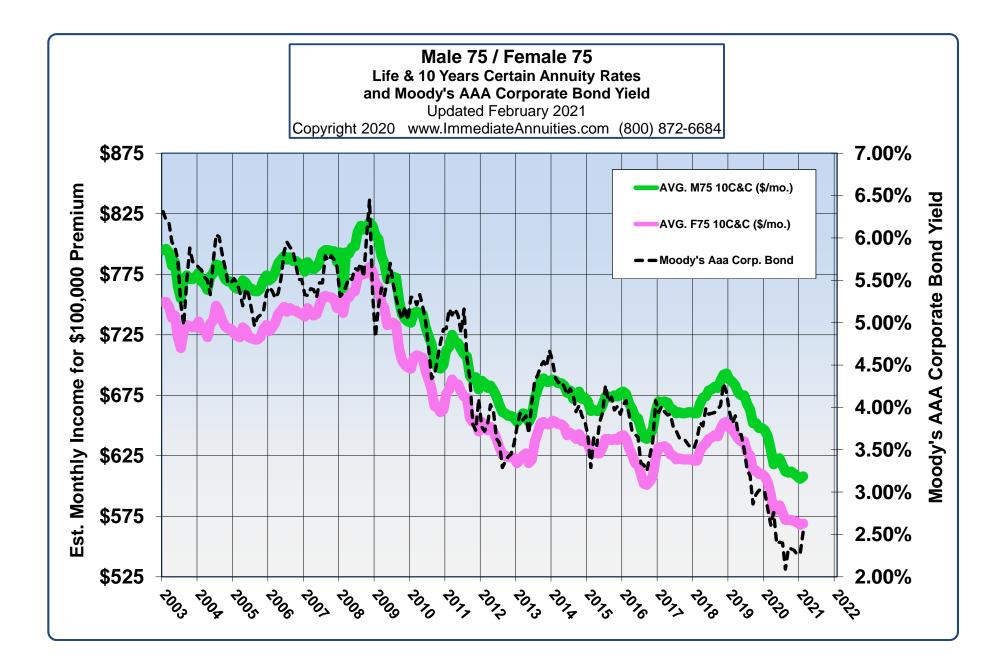

## SUMMARY OF IMMEDIATE ANNUITY PAYOUTS © Comparative Annuity Reports, All Rights Reserved

| Period (Term)<br><u>Certain Only</u> | Average  | <u>Highest</u> | Single Life<br><u>Only</u> | Average | Highest | Single Life with <u>10-Years Certain</u> | Average | <u>Highest</u> |
|--------------------------------------|----------|----------------|----------------------------|---------|---------|------------------------------------------|---------|----------------|
| 5-Year Pd. Cert.                     | \$ 1,667 | \$ 1,688       | Male Age 60                | \$ 406  | \$ 435  | Male Age 60                              | \$ 401  | \$ 429         |
| 10-Year Pd. Cert                     | \$ 862   | \$ 897         | Fem. Age 60                | \$ 387  | \$ 414  | Fem. Age 60                              | \$ 384  | \$ 410         |
| 15-Year Pd. Cert.                    | \$ 606   | \$ 639         | Male Age 65                | \$ 464  | \$ 484  | Male Age 65                              | \$ 455  | \$ 473         |
| 20-Year Pd. Cert.                    | \$ 484   | \$ 511         | Fem. Age 65                | \$ 437  | \$ 453  | Fem. Age 65                              | \$ 431  | \$ 444         |
| 25-Year Pd. Cert.                    | \$ 415   | \$ 445         | Male Age 70                | \$ 540  | \$ 564  | Male Age 70                              | \$ 522  | \$ 553         |
| 30-Year Pd. Cert.                    | \$ 366   | \$ 391         | Fem. Age 70                | \$ 502  | \$ 522  | Fem. Age 70                              | \$ 489  | \$ 509         |
|                                      |          |                | Male Age 75                | \$ 653  | \$ 685  | Male Age 75                              | \$ 608  | \$ 648         |
|                                      |          |                | Fem. Age 75                | \$ 598  | \$ 623  | Fem. Age 75                              | \$ 569  | \$ 598         |

Above figures are monthly income per \$100,000 non-qualified premium in a non-premium tax state.

Important Disclaimers: No warranties are made about the information published in Comparative Annuities Report. All information published in this newsletter is subject to change without notice and may vary from state to state at time of publication. This information is not intended to create public interest in the sale of annuities. You should consult with a competent financial planner to determine whether an annuity is suitable for your financial situation.