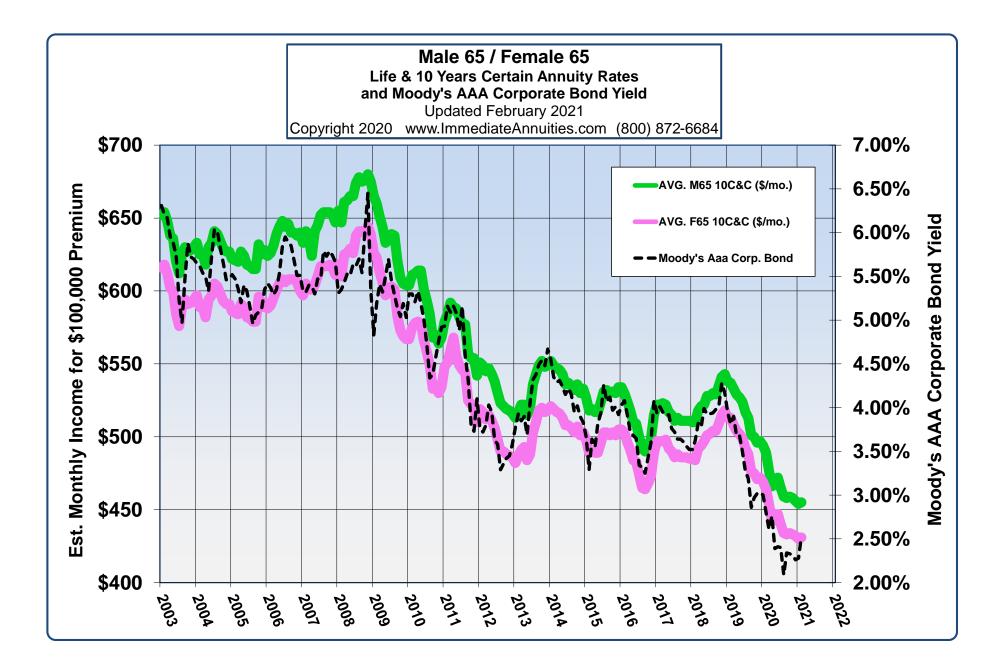

| Fem. Age 75                | \$ 598  | \$ 623  | Fem. Age 75                              | \$ 569  | \$ 598         |

Above figures are monthly income per \$100,000 non-qualified premium in a non-premium tax state.

Important Disclaimers: No warranties are made about the information published in Comparative Annuities Report. All information published in this newsletter is subject to change without notice and may vary from state to state at time of publication. This information is not intended to create public interest in the sale of annuities. You should consult with a competent financial planner to determine whether an annuity is suitable for your financial situation.

Comparative Annuity Report Data on SPIA annuities are quoted monthly in Kiplinger's Retirement Report.