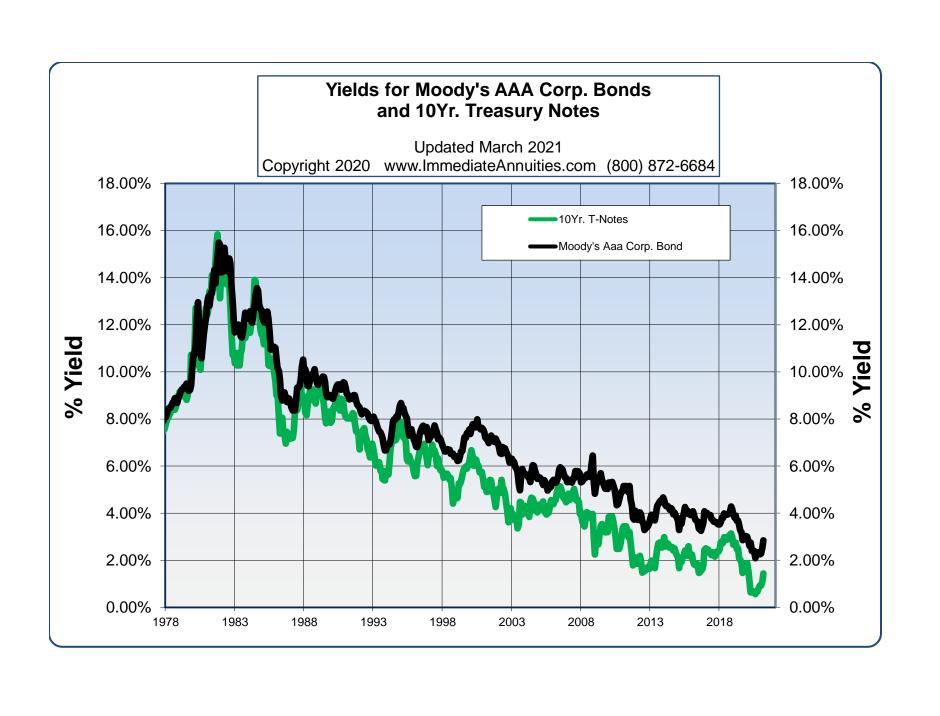

Fem. Age 75                | \$ 603         | \$ 640         | Fem. Age 75                       | \$ 573         | \$ 602         |

Above figures are monthly income per \$100,000 non-qualified premium in a non-premium tax state.

Important Disclaimers: No warranties are made about the information published in Comparative Annuities Report. All information published in this newsletter is subject to change without notice and may vary from state to state at time of publication. This information is not intended to create public interest in the sale of annuities. You should consult with a competent financial planner to determine whether an annuity is suitable for your financial situation.

Comparative Annuity Report Data on SPIA annuities are quoted monthly in Kiplinger's Retirement Report.





| 1 |  |  |  |
|---|--|--|--|
|   |  |  |  |
|   |  |  |  |
|   |  |  |  |
|   |  |  |  |
|   |  |  |  |
|   |  |  |  |
|   |  |  |  |
|   |  |  |  |
|   |  |  |  |
|   |  |  |  |