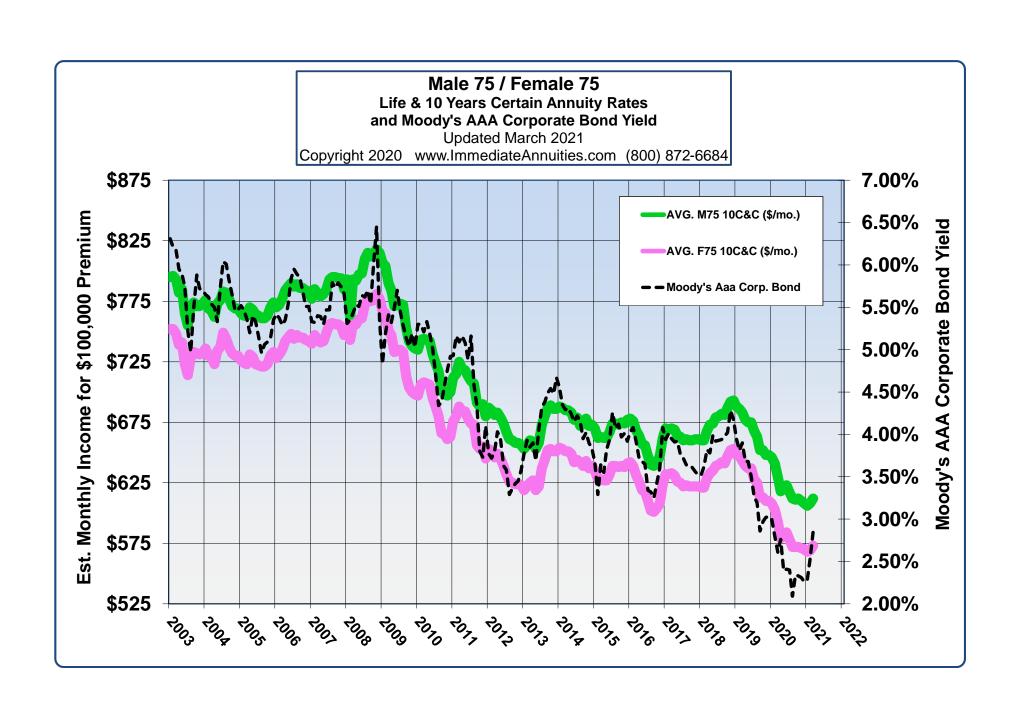

## SUMMARY OF IMMEDIATE ANNUITY PAYOUTS

© Comparative Annuity Reports, All Rights Reserved

| Period (Term) <u>Certain Only</u> | <u>Average</u> | Highest  | Single Life<br><u>Only</u> | <u>Average</u> | <u>Highest</u> | Single Life with 10-Years Certain | <u>Average</u> | <u>Highest</u> |
|-----------------------------------|----------------|----------|----------------------------|----------------|----------------|-----------------------------------|----------------|----------------|
| 5-Year Pd. Cert.                  | \$ 1,667       | \$ 1,688 | Male Age 60                | \$ 412         | \$ 441         | Male Age 60                       | \$ 407         | \$ 435         |
| 10-Year Pd. Cert                  | \$ 864         | \$ 897   | Fem. Age 60                | \$ 393         | \$ 420         | Fem. Age 60                       | \$ 390         | \$ 415         |
| 15-Year Pd. Cert.                 | \$ 610         | \$ 639   | Male Age 65                | \$ 470         | \$ 486         | Male Age 65                       | \$ 460         | \$ 481         |
| 20-Year Pd. Cert.                 | \$ 489         | \$ 511   | Fem. Age 65                | \$ 443         | \$ 462         | Fem. Age 65                       | \$ 436         | \$ 455         |
| 25-Year Pd. Cert.                 | \$ 420         | \$ 450   | Male Age 70                | \$ 545         | \$ 572         | Male Age 70                       | \$ 527         | \$ 555         |
| 30-Year Pd. Cert.                 | \$ 371         | \$ 396   | Fem. Age 70                | \$ 507         | \$ 529         | Fem. Age 70                       | \$ 495         | \$ 515         |
|                                   |                |          | Male Age 75                | \$ 658         | \$ 693         | Male Age 75                       | \$ 612         | \$ 650         |
|                                   |                |          | Fem. Age 75                | \$ 603         | \$ 640         | Fem. Age 75                       | \$ 573         | \$ 602         |

Above figures are monthly income per \$100,000 non-qualified premium in a non-premium tax state.

Important Disclaimers: No warranties are made about the information published in Comparative Annuities Report. All information published in this newsletter is subject to change without notice and may vary from state to state at time of publication. This information is not intended to create public interest in the sale of annuities. You should consult with a competent financial planner to determine whether an annuity is suitable for your financial situation.