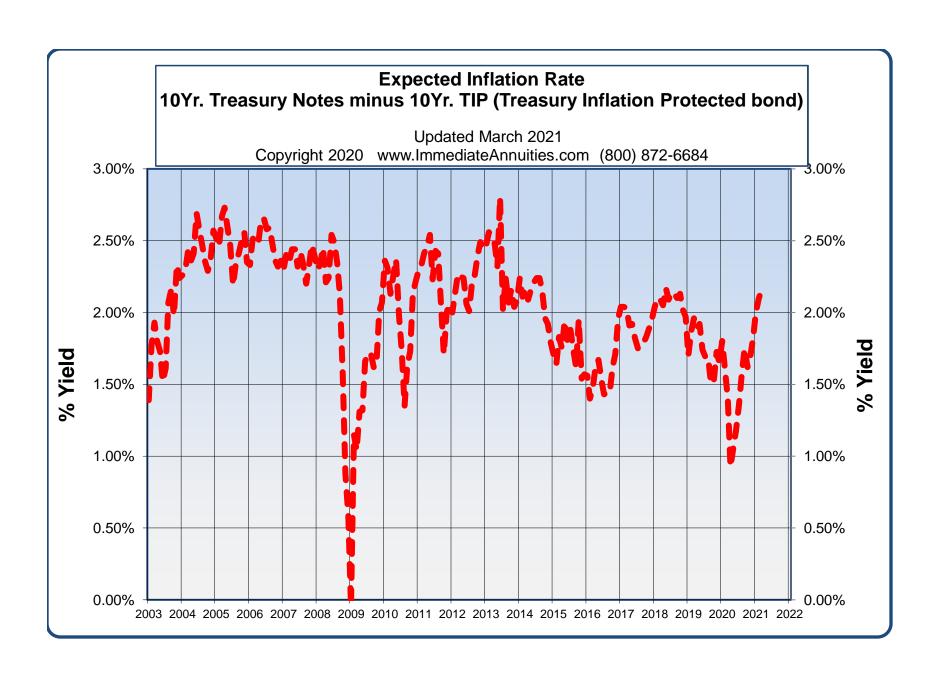

em. Age 75                | \$ 603         | \$ 640         | Fem. Age 75                       | \$ 573         | \$ 602         |

Above figures are monthly income per \$100,000 non-qualified premium in a non-premium tax state.

Important Disclaimers: No warranties are made about the information published in Comparative Annuities Report. All information published in this newsletter is subject to change without notice and may vary from state to state at time of publication. This information is not intended to create public interest in the sale of annuities. You should consult with a competent financial planner to determine whether an annuity is suitable for your financial situation.

Comparative Annuity Report Data on SPIA annuities are quoted monthly in Kiplinger's Retirement Report.





| 1 |  |  |  |
|---|--|--|--|
|   |  |  |  |
|   |  |  |  |
|   |  |  |  |
|   |  |  |  |
|   |  |  |  |
|   |  |  |  |
|   |  |  |  |
|   |  |  |  |
|   |  |  |  |
|   |  |  |  |