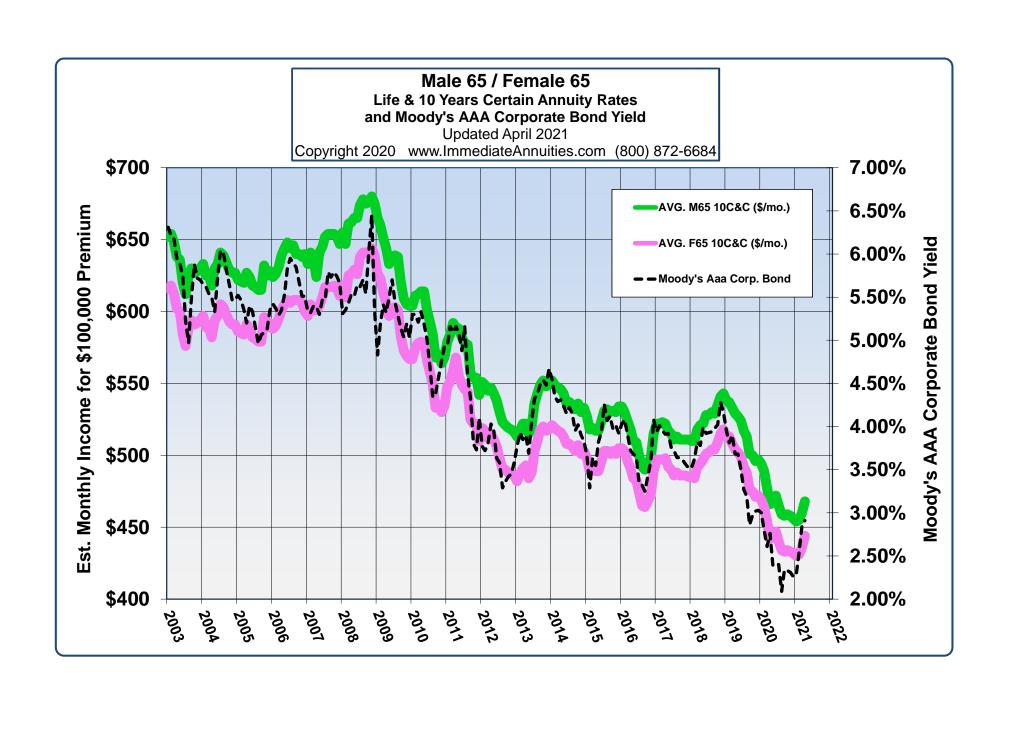

. Age 75                | \$ 611         | \$ 657         | Fem. Age 75                       | \$ 581         | \$ 617         |

Above figures are monthly income per \$100,000 non-qualified premium in a non-premium tax state.

Important Disclaimers: No warranties are made about the information published in Comparative Annuities Report. All information published in this newsletter is subject to change without notice and may vary from state to state at time of publication. This information is not intended to create public interest in the sale of annuities. You should consult with a competent financial planner to determine whether an annuity is suitable for your financial situation.

Comparative Annuity Report Data on SPIA annuities are quoted monthly in Kiplinger's Retirement Report.