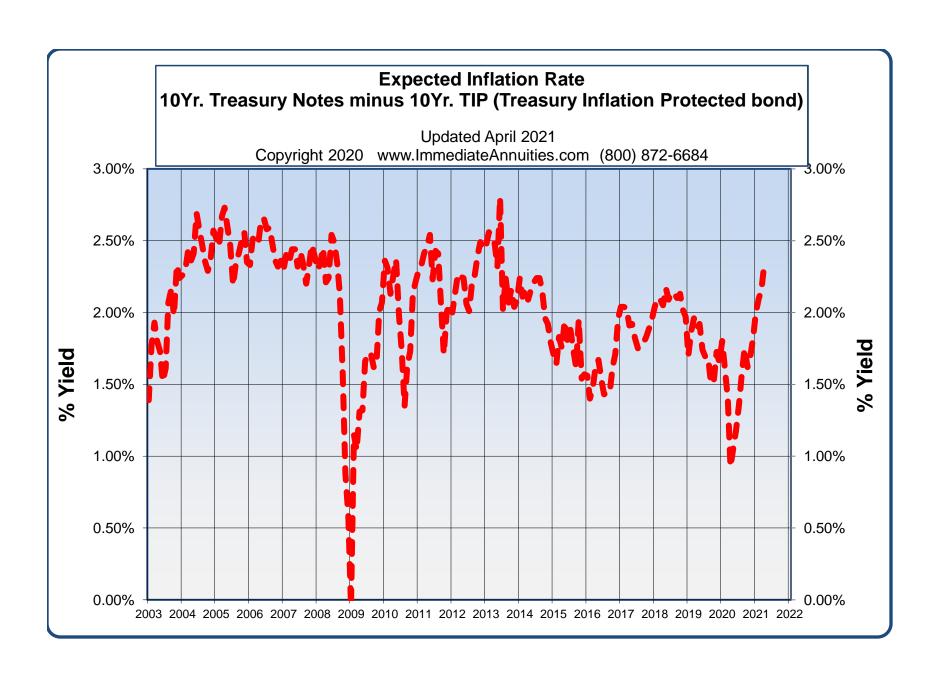

em. Age 75                | \$ 611         | \$ 657         | Fem. Age 75                       | \$ 581         | \$ 617         |

Above figures are monthly income per \$100,000 non-qualified premium in a non-premium tax state.

Important Disclaimers: No warranties are made about the information published in Comparative Annuities Report. All information published in this newsletter is subject to change without notice and may vary from state to state at time of publication. This information is not intended to create public interest in the sale of annuities. You should consult with a competent financial planner to determine whether an annuity is suitable for your financial situation.

Comparative Annuity Report Data on SPIA annuities are quoted monthly in Kiplinger's Retirement Report.