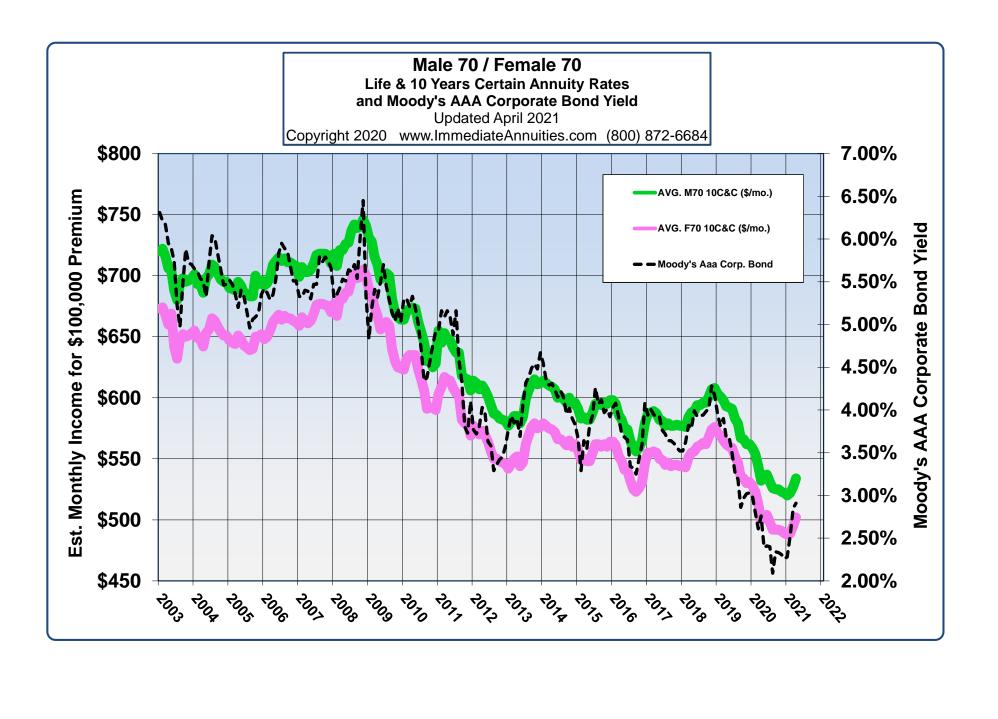

Age 75                | \$ 611         | \$ 657         | Fem. Age 75                       | \$ 581         | \$ 617         |

Above figures are monthly income per \$100,000 non-qualified premium in a non-premium tax state.

Important Disclaimers: No warranties are made about the information published in Comparative Annuities Report. All information published in this newsletter is subject to change without notice and may vary from state to state at time of publication. This information is not intended to create public interest in the sale of annuities. You should consult with a competent financial planner to determine whether an annuity is suitable for your financial situation.

Comparative Annuity Report Data on SPIA annuities are quoted monthly in Kiplinger's Retirement Report.