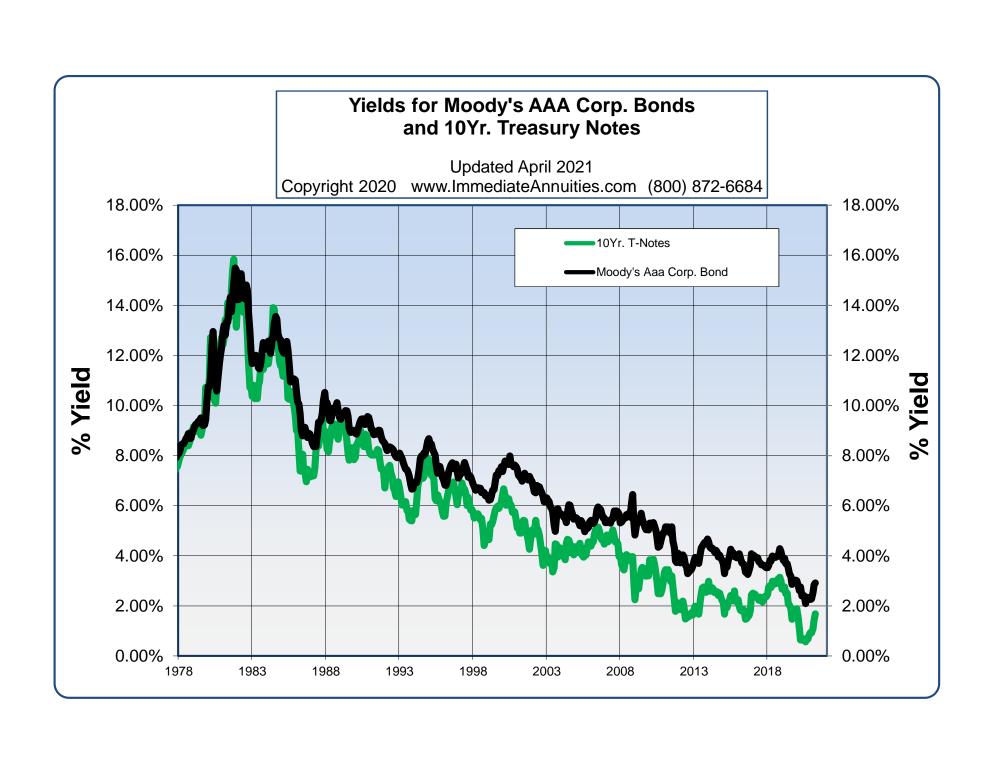

Fem. Age 75                | \$ 611         | \$ 657         | Fem. Age 75                       | \$ 581         | \$ 617         |

Above figures are monthly income per \$100,000 non-qualified premium in a non-premium tax state.

Important Disclaimers: No warranties are made about the information published in Comparative Annuities Report. All information published in this newsletter is subject to change without notice and may vary from state to state at time of publication. This information is not intended to create public interest in the sale of annuities. You should consult with a competent financial planner to determine whether an annuity is suitable for your financial situation.

Comparative Annuity Report Data on SPIA annuities are quoted monthly in Kiplinger's Retirement Report.