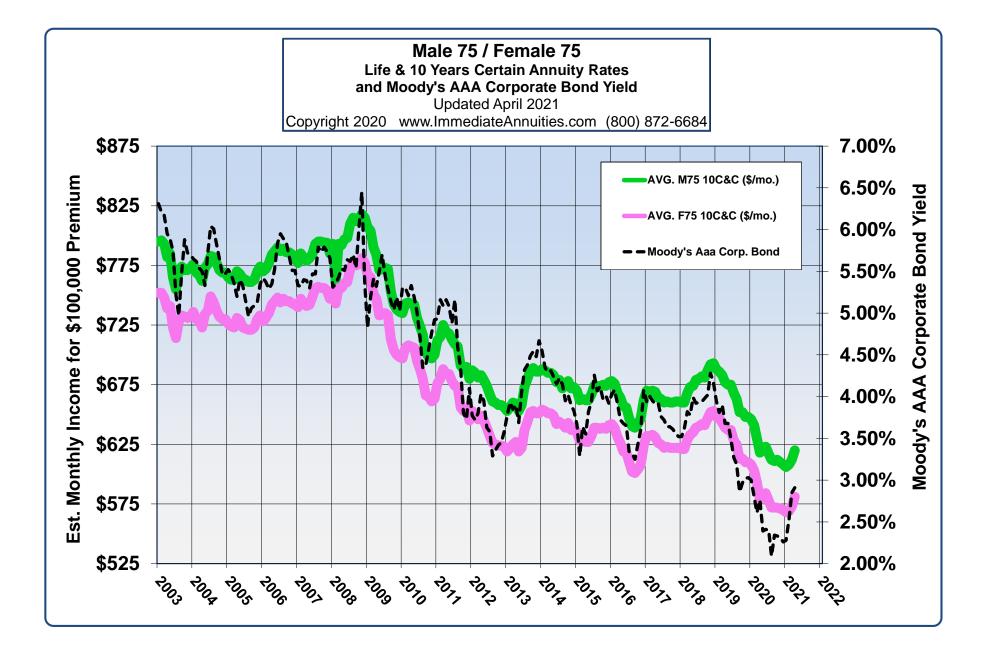

## **SUMMARY OF IMMEDIATE ANNUITY PAYOUTS**

© Comparative Annuity Reports, All Rights Reserved

| Period (Term) <u>Certain Only</u> | Average  | <u>Highest</u> | Single Life<br><u>Only</u> | <u>Average</u> | <u>Highest</u> | Single Life with 10-Years Certain | <u>Average</u> | <u>Highest</u> |
|-----------------------------------|----------|----------------|----------------------------|----------------|----------------|-----------------------------------|----------------|----------------|
| 5-Year Pd. Cert.                  | \$ 1,670 | \$ 1,688       | Male Age 60                | \$ 420         | \$ 458         | Male Age 60                       | \$ 415         | \$ 451         |
| 10-Year Pd. Cert                  | \$ 870   | \$ 897         | Fem. Age 60                | \$ 401         | \$ 436         | Fem. Age 60                       | \$ 397         | \$ 431         |
| 15-Year Pd. Cert.                 | \$ 616   | \$ 643         | Male Age 65                | \$ 478         | \$ 502         | Male Age 65                       | \$ 468         | \$ 489         |
| 20-Year Pd. Cert.                 | \$ 496   | \$ 523         | Fem. Age 65                | \$ 451         | \$ 476         | Fem. Age 65                       | \$ 444         | \$ 467         |
| 25-Year Pd. Cert.                 | \$ 428   | \$ 471         | Male Age 70                | \$ 553         | \$ 583         | Male Age 70                       | \$ 534         | \$ 568         |
| 30-Year Pd. Cert.                 | \$ 380   | \$ 418         | Fem. Age 70                | \$ 515         | \$ 543         | Fem. Age 70                       | \$ 502         | \$ 529         |
|                                   |          |                | Male Age 75                | \$ 667         | \$ 707         | Male Age 75                       | \$ 620         | \$ 664         |
|                                   |          |                | Fem. Age 75                | \$ 611         | \$ 657         | Fem. Age 75                       | \$ 581         | \$ 617         |

Above figures are monthly income per \$100,000 non-qualified premium in a non-premium tax state.

Important Disclaimers: No warranties are made about the information published in Comparative Annuities Report. All information published in this newsletter is subject to change without notice and may vary from state to state at time of publication. This information is not intended to create public interest in the sale of annuities. You should consult with a competent financial planner to determine whether an annuity is suitable for your financial situation.