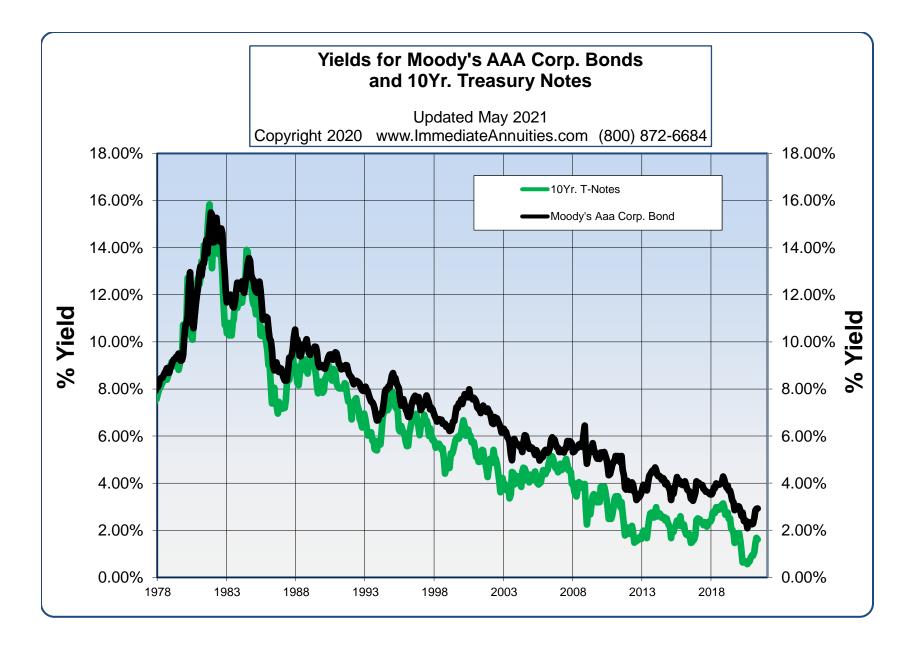

Fem. Age 75                | \$ 613         | \$ 646         | Fem. Age 75                              | \$ 582  | \$ 611         |

Above figures are monthly income per \$100,000 non-qualified premium in a non-premium tax state.

Important Disclaimers: No warranties are made about the information published in Comparative Annuities Report. All information published in this newsletter is subject to change without notice and may vary from state to state at time of publication. This information is not intended to create public interest in the sale of annuities. You should consult with a competent financial planner to determine whether an annuity is suitable for your financial situation.

Comparative Annuity Report Data on SPIA annuities are quoted monthly in Kiplinger's Retirement Report.