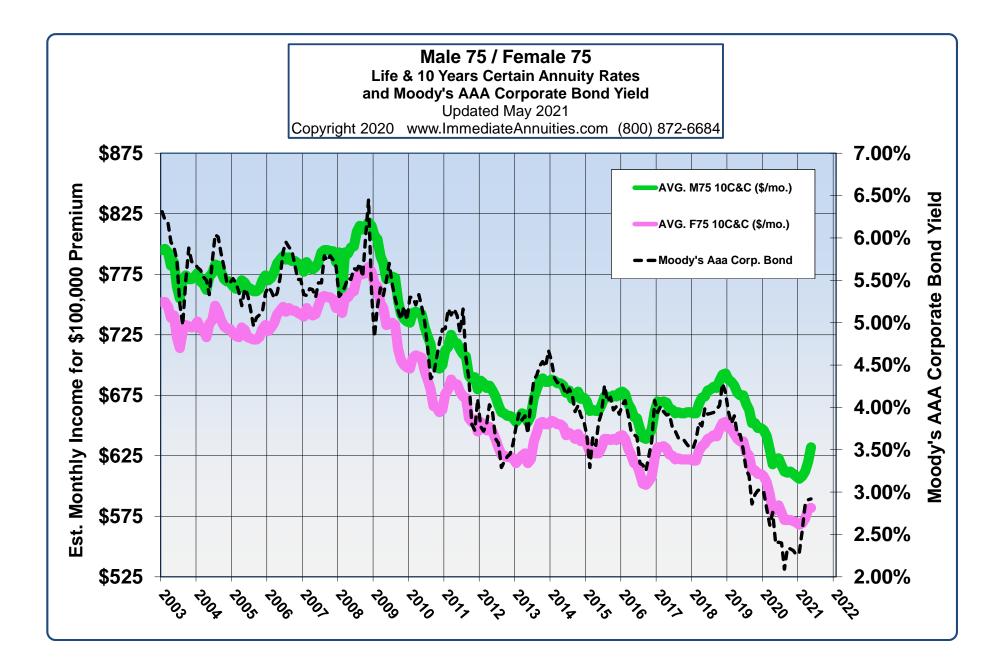

## SUMMARY OF IMMEDIATE ANNUITY PAYOUTS © Comparative Annuity Reports, All Rights Reserved

| Period (Term)<br>Certain Only | Average  | <u>Highest</u> | Single Life<br><u>Only</u> | <u>Average</u> | <u>Highest</u> | Single Life with <u>10-Years Certain</u> | Average | <u>Highest</u> |
|-------------------------------|----------|----------------|----------------------------|----------------|----------------|------------------------------------------|---------|----------------|
| 5-Year Pd. Cert.              | \$ 1,670 | \$ 1,688       | Male Age 60                | \$ 420         | \$ 458         | Male Age 60                              | \$ 415  | \$ 451         |
| 10-Year Pd. Cert              | \$ 869   | \$ 897         | Fem. Age 60                | \$ 402         | \$ 436         | Fem. Age 60                              | \$ 398  | \$ 431         |
| 15-Year Pd. Cert.             | \$ 618   | \$ 639         | Male Age 65                | \$ 479         | \$ 502         | Male Age 65                              | \$ 469  | \$ 489         |
| 20-Year Pd. Cert.             | \$ 496   | \$ 519         | Fem. Age 65                | \$ 452         | \$ 473         | Fem. Age 65                              | \$ 444  | \$ 465         |
| 25-Year Pd. Cert.             | \$ 427   | \$ 471         | Male Age 70                | \$ 555         | \$ 583         | Male Age 70                              | \$ 535  | \$ 561         |
| 30-Year Pd. Cert.             | \$ 379   | \$ 418         | Fem. Age 70                | \$ 517         | \$ 541         | Fem. Age 70                              | \$ 503  | \$ 529         |
|                               |          |                | Male Age 75                | \$ 668         | \$ 707         | Male Age 75                              | \$ 621  | \$ 654         |
|                               |          |                | Fem. Age 75                | \$ 613         | \$ 646         | Fem. Age 75                              | \$ 582  | \$ 611         |

Above figures are monthly income per \$100,000 non-qualified premium in a non-premium tax state.

Important Disclaimers: No warranties are made about the information published in Comparative Annuities Report. All information published in this newsletter is subject to change without notice and may vary from state to state at time of publication. This information is not intended to create public interest in the sale of annuities. You should consult with a competent financial planner to determine whether an annuity is suitable for your financial situation.