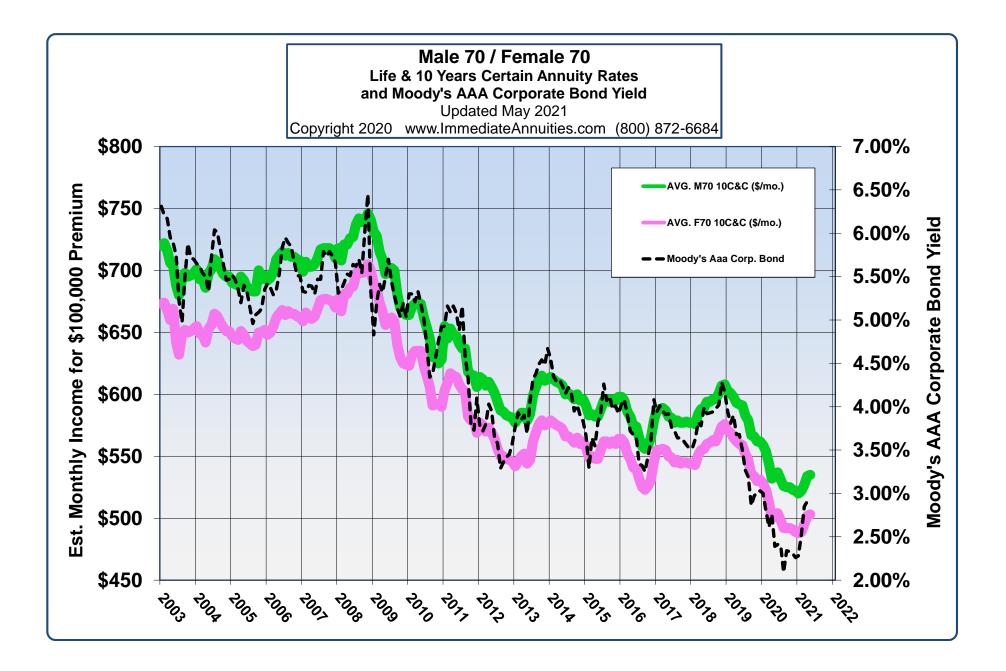

Age 75                | \$ 613         | \$ 646         | Fem. Age 75                              | \$ 582  | \$ 611         |

Above figures are monthly income per \$100,000 non-qualified premium in a non-premium tax state.

Important Disclaimers: No warranties are made about the information published in Comparative Annuities Report. All information published in this newsletter is subject to change without notice and may vary from state to state at time of publication. This information is not intended to create public interest in the sale of annuities. You should consult with a competent financial planner to determine whether an annuity is suitable for your financial situation.

Comparative Annuity Report Data on SPIA annuities are quoted monthly in Kiplinger's Retirement Report.