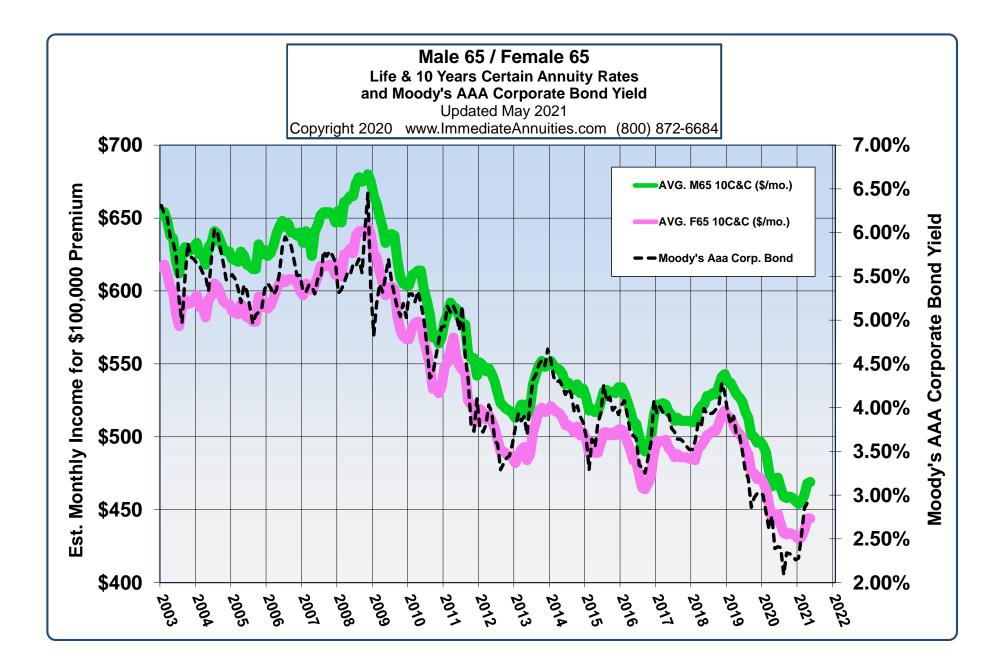

. Age 75                | \$ 613         | \$ 646         | Fem. Age 75                              | \$ 582  | \$ 611         |

Above figures are monthly income per \$100,000 non-qualified premium in a non-premium tax state.

Important Disclaimers: No warranties are made about the information published in Comparative Annuities Report. All information published in this newsletter is subject to change without notice and may vary from state to state at time of publication. This information is not intended to create public interest in the sale of annuities. You should consult with a competent financial planner to determine whether an annuity is suitable for your financial situation.

Comparative Annuity Report Data on SPIA annuities are quoted monthly in Kiplinger's Retirement Report.