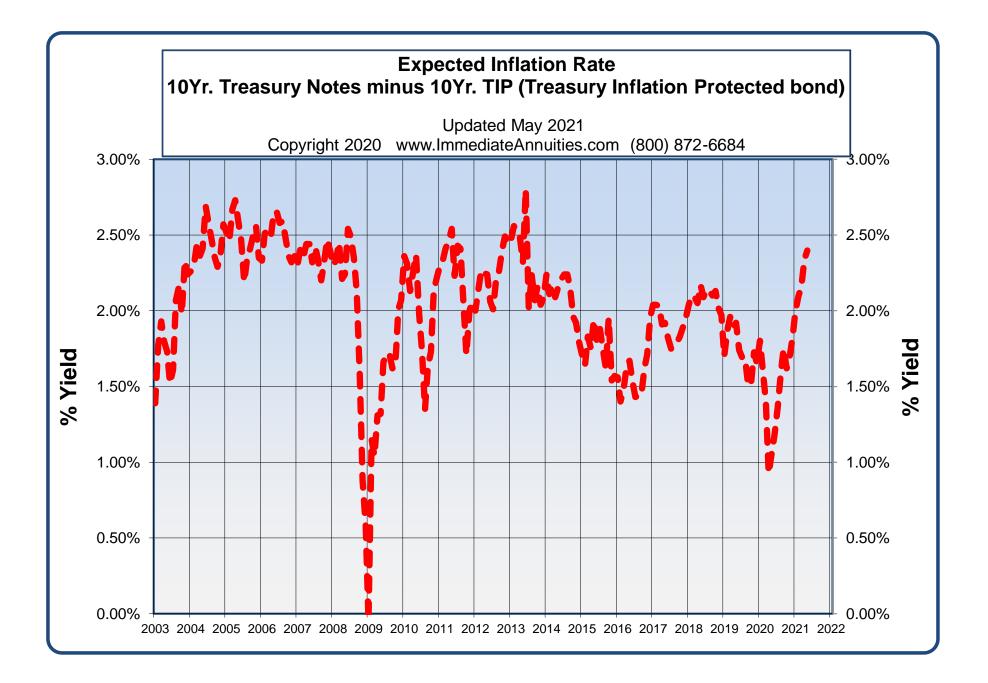

em. Age 75                | \$ 613         | \$ 646         | Fem. Age 75                              | \$ 582  | \$ 611         |

Above figures are monthly income per \$100,000 non-qualified premium in a non-premium tax state.

Important Disclaimers: No warranties are made about the information published in Comparative Annuities Report. All information published in this newsletter is subject to change without notice and may vary from state to state at time of publication. This information is not intended to create public interest in the sale of annuities. You should consult with a competent financial planner to determine whether an annuity is suitable for your financial situation.

Comparative Annuity Report Data on SPIA annuities are quoted monthly in Kiplinger's Retirement Report.