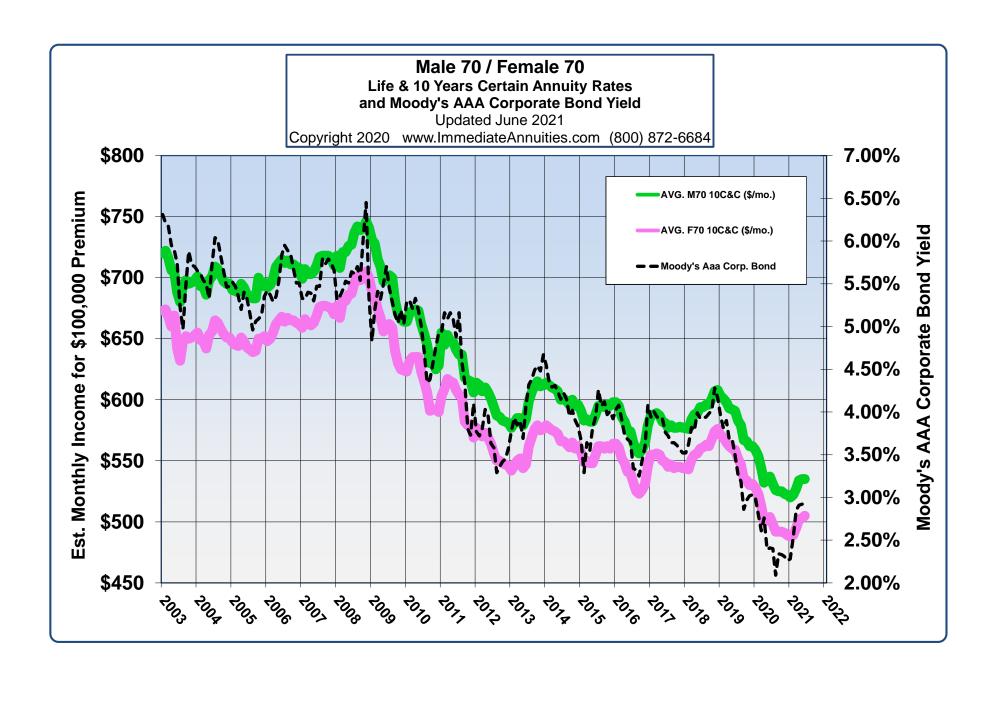

Age 75                | \$ 615         | \$ 649         | Fem. Age 75                       | \$ 583         | \$ 611         |

Above figures are monthly income per \$100,000 non-qualified premium in a non-premium tax state.

Important Disclaimers: No warranties are made about the information published in Comparative Annuities Report. All information published in this newsletter is subject to change without notice and may vary from state to state at time of publication. This information is not intended to create public interest in the sale of annuities. You should consult with a competent financial planner to determine whether an annuity is suitable for your financial situation.

Comparative Annuity Report Data on SPIA annuities are quoted monthly in Kiplinger's Retirement Report.