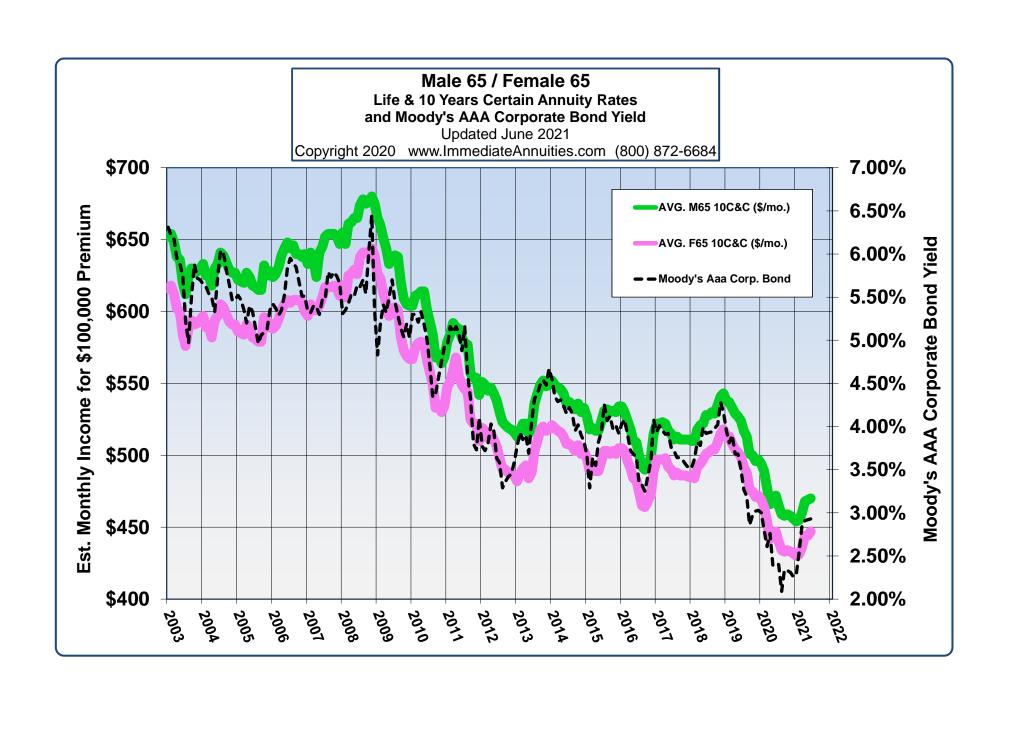

. Age 75                | \$ 615         | \$ 649         | Fem. Age 75                       | \$ 583         | \$ 611         |

Above figures are monthly income per \$100,000 non-qualified premium in a non-premium tax state.

Important Disclaimers: No warranties are made about the information published in Comparative Annuities Report. All information published in this newsletter is subject to change without notice and may vary from state to state at time of publication. This information is not intended to create public interest in the sale of annuities. You should consult with a competent financial planner to determine whether an annuity is suitable for your financial situation.

Comparative Annuity Report Data on SPIA annuities are quoted monthly in Kiplinger's Retirement Report.