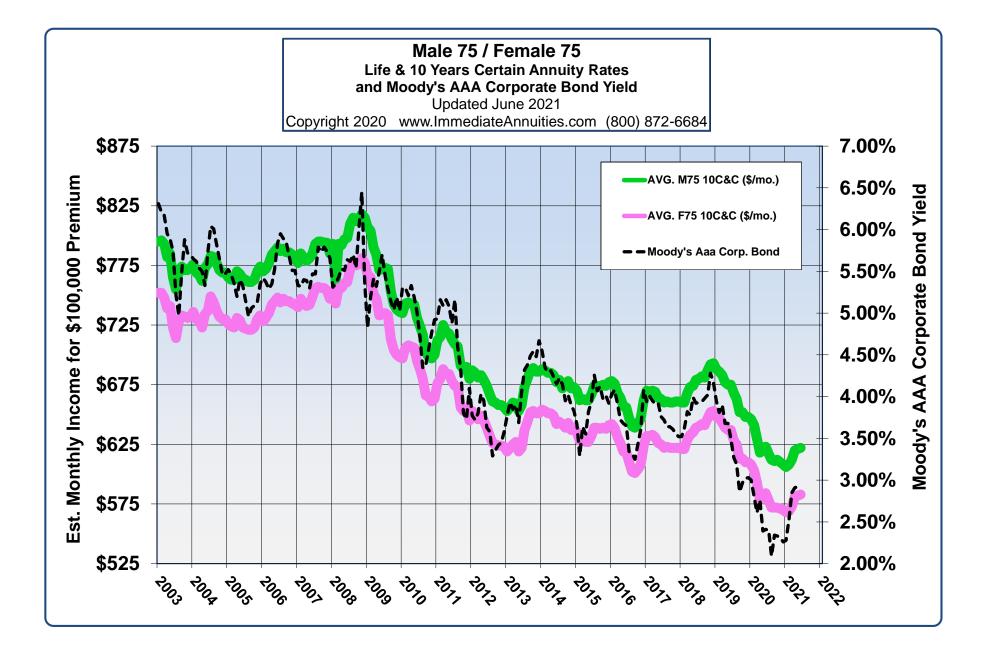

## SUMMARY OF IMMEDIATE ANNUITY PAYOUTS

© Comparative Annuity Reports, All Rights Reserved

| Period (Term) <a href="Mailto:Certain Only">Certain Only</a> | Average  | <u>Highest</u> | Single Life<br><u>Only</u> | <u>Average</u> | <u>Highest</u> | Single Life with 10-Years Certain | <u>Average</u> | <u>Highest</u> |
|--------------------------------------------------------------|----------|----------------|----------------------------|----------------|----------------|-----------------------------------|----------------|----------------|
| 5-Year Pd. Cert.                                             | \$ 1,673 | \$ 1,688       | Male Age 60                | \$ 422         | \$ 458         | Male Age 60                       | \$ 417         | \$ 451         |
| 10-Year Pd. Cert                                             | \$ 872   | \$ 897         | Fem. Age 60                | \$ 405         | \$ 436         | Fem. Age 60                       | \$ 400         | \$ 431         |
| 15-Year Pd. Cert.                                            | \$ 620   | \$ 639         | Male Age 65                | \$ 481         | \$ 502         | Male Age 65                       | \$ 470         | \$ 489         |
| 20-Year Pd. Cert.                                            | \$ 499   | \$ 519         | Fem. Age 65                | \$ 455         | \$ 477         | Fem. Age 65                       | \$ 447         | \$ 465         |
| 25-Year Pd. Cert.                                            | \$ 429   | \$ 471         | Male Age 70                | \$ 556         | \$ 583         | Male Age 70                       | \$ 535         | \$ 567         |
| 30-Year Pd. Cert.                                            | \$ 380   | \$ 418         | Fem. Age 70                | \$ 519         | \$ 547         | Fem. Age 70                       | \$ 505         | \$ 529         |
|                                                              |          |                | Male Age 75                | \$ 669         | \$ 707         | Male Age 75                       | \$ 622         | \$ 661         |
|                                                              |          |                | Fem. Age 75                | \$ 615         | \$ 649         | Fem. Age 75                       | \$ 583         | \$ 611         |

Above figures are monthly income per \$100,000 non-qualified premium in a non-premium tax state.

Important Disclaimers: No warranties are made about the information published in Comparative Annuities Report. All information published in this newsletter is subject to change without notice and may vary from state to state at time of publication. This information is not intended to create public interest in the sale of annuities. You should consult with a competent financial planner to determine whether an annuity is suitable for your financial situation.