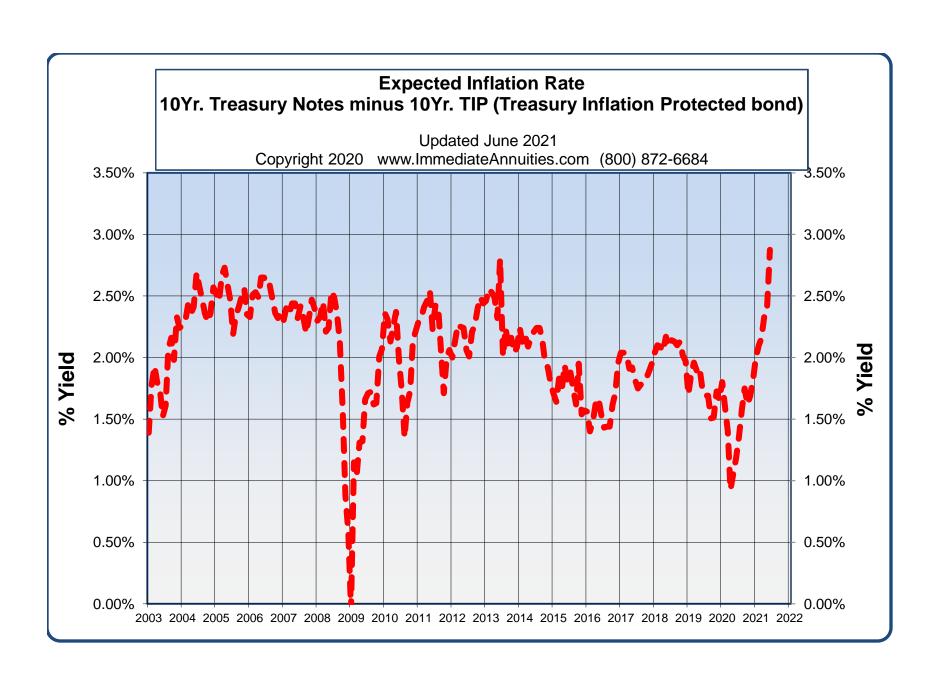

em. Age 75                | \$ 615         | \$ 649         | Fem. Age 75                       | \$ 583         | \$ 611         |

Above figures are monthly income per \$100,000 non-qualified premium in a non-premium tax state.

Important Disclaimers: No warranties are made about the information published in Comparative Annuities Report. All information published in this newsletter is subject to change without notice and may vary from state to state at time of publication. This information is not intended to create public interest in the sale of annuities. You should consult with a competent financial planner to determine whether an annuity is suitable for your financial situation.

Comparative Annuity Report Data on SPIA annuities are quoted monthly in Kiplinger's Retirement Report.