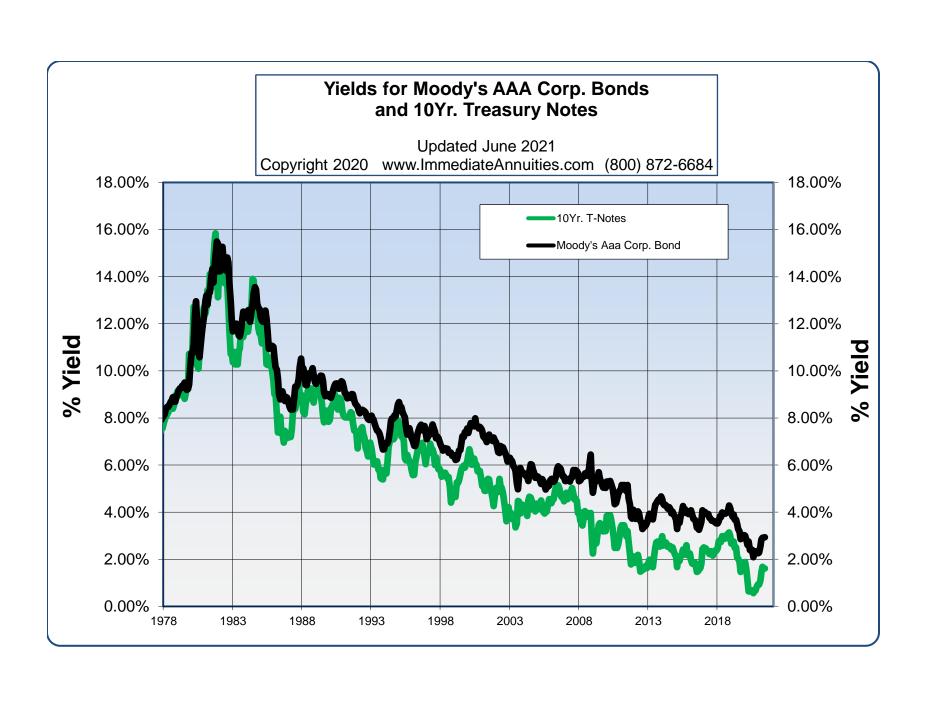

Fem. Age 75                | \$ 615         | \$ 649         | Fem. Age 75                       | \$ 583         | \$ 611         |

Above figures are monthly income per \$100,000 non-qualified premium in a non-premium tax state.

Important Disclaimers: No warranties are made about the information published in Comparative Annuities Report. All information published in this newsletter is subject to change without notice and may vary from state to state at time of publication. This information is not intended to create public interest in the sale of annuities. You should consult with a competent financial planner to determine whether an annuity is suitable for your financial situation.

Comparative Annuity Report Data on SPIA annuities are quoted monthly in Kiplinger's Retirement Report.