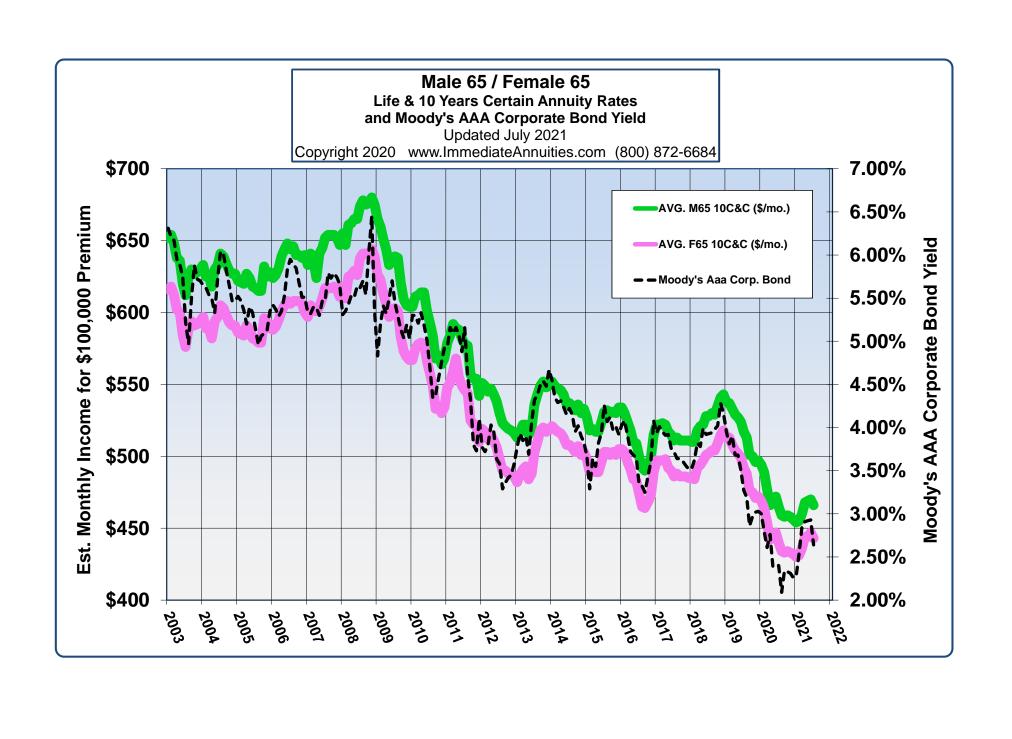

| Fem. Age 75                | \$ 611         | \$ 646  | Fem. Age 75                       | \$ 583         | \$ 611         |

Above figures are monthly income per \$100,000 non-qualified premium in a non-premium tax state.

Important Disclaimers: No warranties are made about the information published in Comparative Annuities Report. All information published in this newsletter is subject to change without notice and may vary from state to state at time of publication. This information is not intended to create public interest in the sale of annuities. You should consult with a competent financial planner to determine whether an annuity is suitable for your financial situation.

Comparative Annuity Report Data on SPIA annuities are quoted monthly in Kiplinger's Retirement Report.