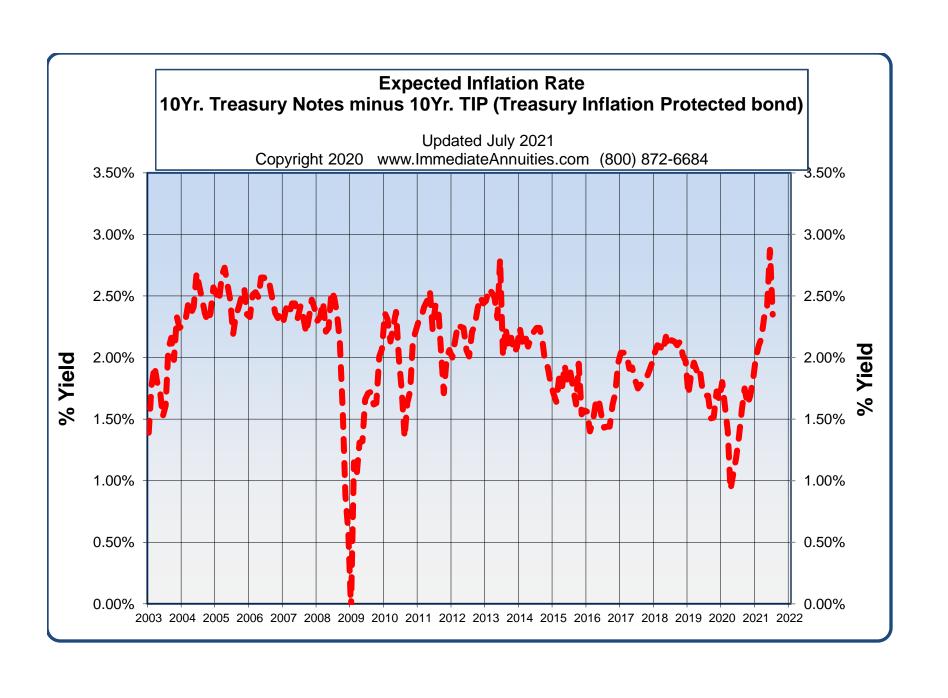

| Fem. Age 75                | \$ 611         | \$ 646  | Fem. Age 75                       | \$ 583         | \$ 611         |

Above figures are monthly income per \$100,000 non-qualified premium in a non-premium tax state.

Important Disclaimers: No warranties are made about the information published in Comparative Annuities Report. All information published in this newsletter is subject to change without notice and may vary from state to state at time of publication. This information is not intended to create public interest in the sale of annuities. You should consult with a competent financial planner to determine whether an annuity is suitable for your financial situation.

Comparative Annuity Report Data on SPIA annuities are quoted monthly in Kiplinger's Retirement Report.