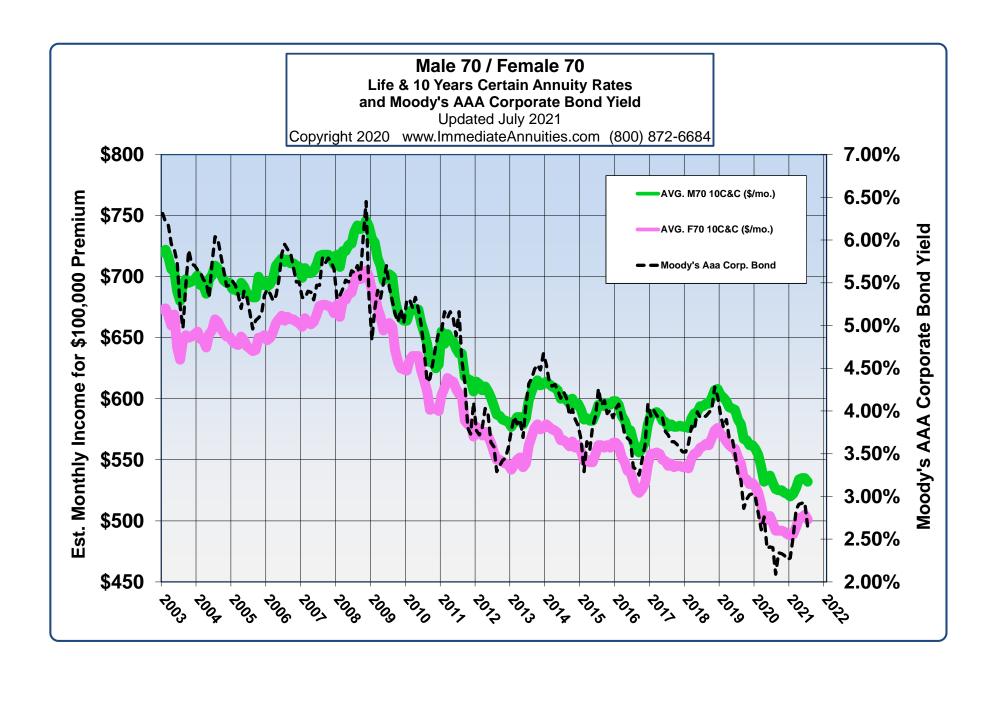

| Fem. Age 75                | \$ 611         | \$ 646  | Fem. Age 75                       | \$ 583         | \$ 611         |

Above figures are monthly income per \$100,000 non-qualified premium in a non-premium tax state.

Important Disclaimers: No warranties are made about the information published in Comparative Annuities Report. All information published in this newsletter is subject to change without notice and may vary from state to state at time of publication. This information is not intended to create public interest in the sale of annuities. You should consult with a competent financial planner to determine whether an annuity is suitable for your financial situation.

Comparative Annuity Report Data on SPIA annuities are quoted monthly in Kiplinger's Retirement Report.