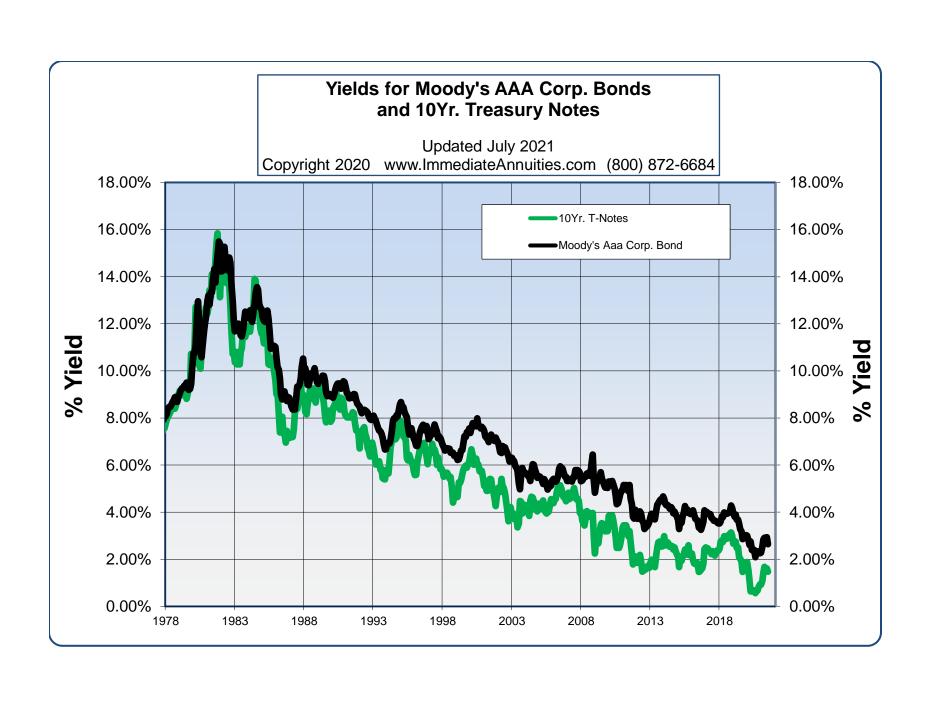

| Fem. Age 75                | \$ 611         | \$ 646  | Fem. Age 75                       | \$ 583         | \$ 611         |

Above figures are monthly income per \$100,000 non-qualified premium in a non-premium tax state.

Important Disclaimers: No warranties are made about the information published in Comparative Annuities Report. All information published in this newsletter is subject to change without notice and may vary from state to state at time of publication. This information is not intended to create public interest in the sale of annuities. You should consult with a competent financial planner to determine whether an annuity is suitable for your financial situation.

Comparative Annuity Report Data on SPIA annuities are quoted monthly in Kiplinger's Retirement Report.