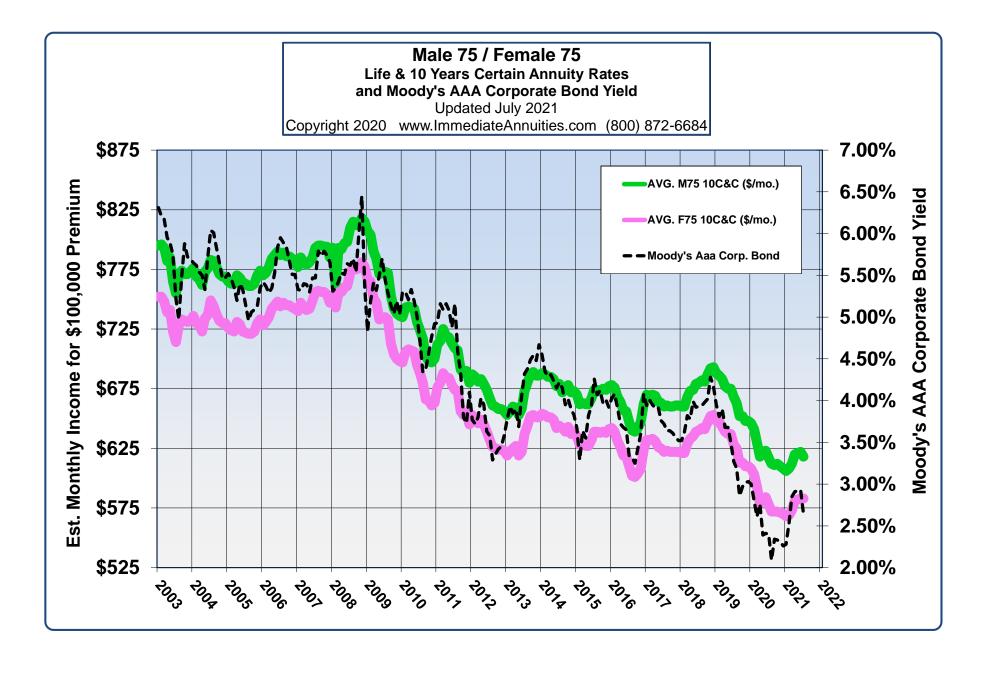

## SUMMARY OF IMMEDIATE ANNUITY PAYOUTS

© Comparative Annuity Reports, All Rights Reserved

| Period (Term)<br>Certain Only | Average  | <u>Highest</u> | Single Life<br><u>Only</u> | <u>Average</u> | Highest | Single Life with 10-Years Certain | <u>Average</u> | <u>Highest</u> |
|-------------------------------|----------|----------------|----------------------------|----------------|---------|-----------------------------------|----------------|----------------|
| 5-Year Pd. Cert.              | \$ 1,672 | \$ 1,688       | Male Age 60                | \$ 418         | \$ 445  | Male Age 60                       | \$ 413         | \$ 438         |
| 10-Year Pd. Cert              | \$ 870   | \$ 897         | Fem. Age 60                | \$ 400         | \$ 422  | Fem. Age 60                       | \$ 396         | \$ 417         |
| 15-Year Pd. Cert.             | \$ 618   | \$ 639         | Male Age 65                | \$ 477         | \$ 502  | Male Age 65                       | \$ 466         | \$ 488         |
| 20-Year Pd. Cert.             | \$ 497   | \$ 515         | Fem. Age 65                | \$ 451         | \$ 477  | Fem. Age 65                       | \$ 443         | \$ 465         |
| 25-Year Pd. Cert.             | \$ 426   | \$ 458         | Male Age 70                | \$ 551         | \$ 583  | Male Age 70                       | \$ 532         | \$ 557         |
| 30-Year Pd. Cert.             | \$ 378   | \$ 405         | Fem. Age 70                | \$ 515         | \$ 547  | Fem. Age 70                       | \$ 501         | \$ 529         |
|                               |          |                | Male Age 75                | \$ 664         | \$ 707  | Male Age 75                       | \$ 618         | \$ 651         |
|                               |          |                | Fem. Age 75                | \$ 611         | \$ 646  | Fem. Age 75                       | \$ 583         | \$ 611         |

Above figures are monthly income per \$100,000 non-qualified premium in a non-premium tax state.

Important Disclaimers: No warranties are made about the information published in Comparative Annuities Report. All information published in this newsletter is subject to change without notice and may vary from state to state at time of publication. This information is not intended to create public interest in the sale of annuities. You should consult with a competent financial planner to determine whether an annuity is suitable for your financial situation.