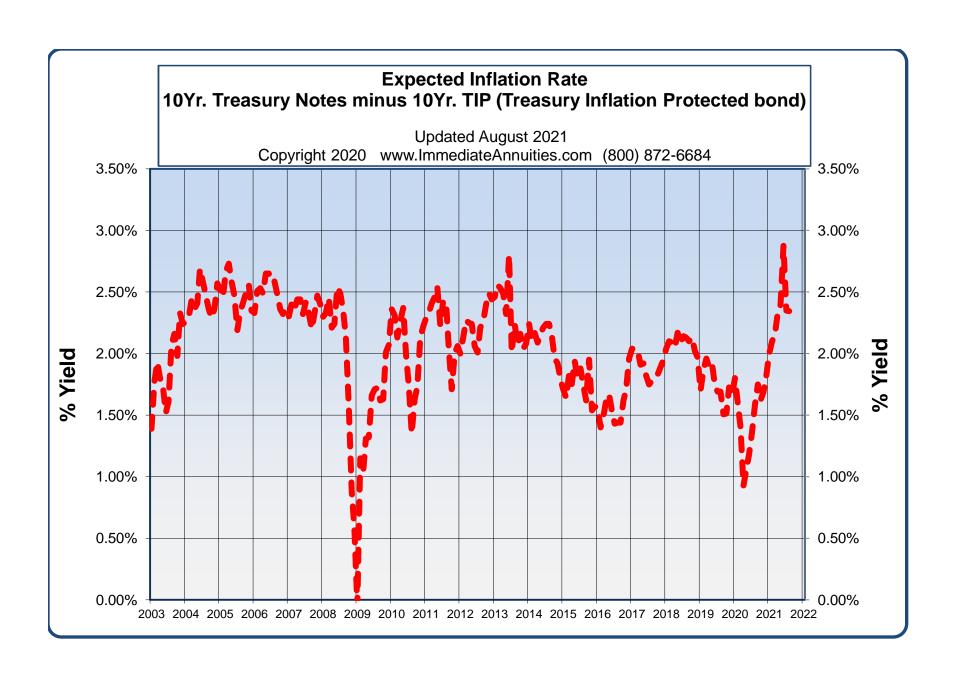

em. Age 75                | \$ 608         | \$ 640         | Fem. Age 75                       | \$ 577         | \$ 611         |

Above figures are monthly income per \$100,000 non-qualified premium in a non-premium tax state.

Important Disclaimers: No warranties are made about the information published in Comparative Annuities Report. All information published in this newsletter is subject to change without notice and may vary from state to state at time of publication. This information is not intended to create public interest in the sale of annuities. You should consult with a competent financial planner to determine whether an annuity is suitable for your financial situation.

Comparative Annuity Report Data on SPIA annuities are quoted monthly in Kiplinger's Retirement Report.