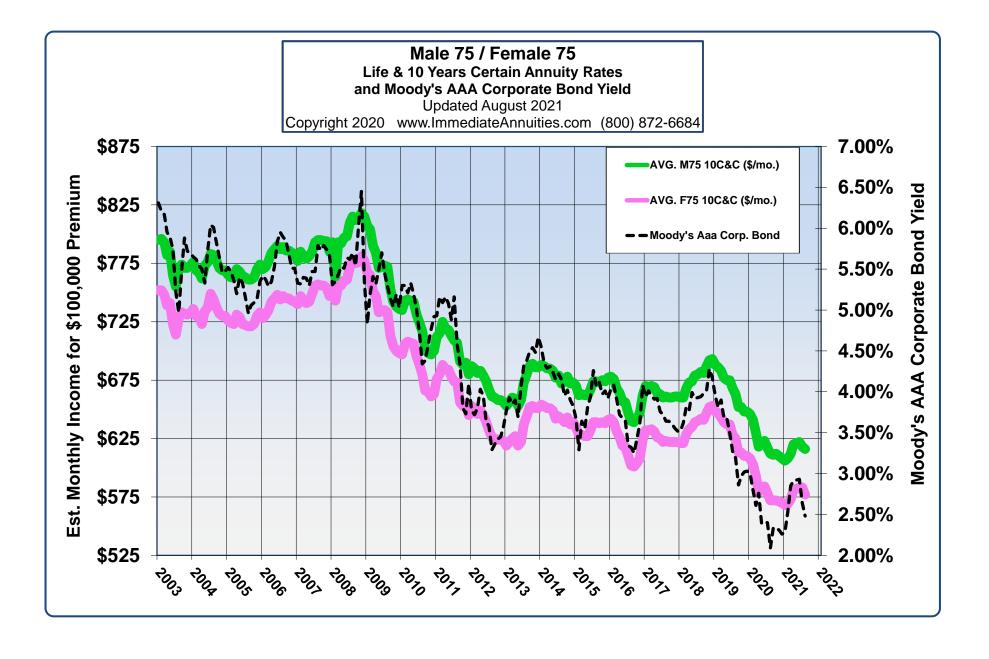

## SUMMARY OF IMMEDIATE ANNUITY PAYOUTS

© Comparative Annuity Reports, All Rights Reserved

| Period (Term) <a href="Mailto:Certain Only">Certain Only</a> | Average  | <u>Highest</u> | Single Life<br><u>Only</u> | <u>Average</u> | <u>Highest</u> | Single Life with 10-Years Certain | <u>Average</u> | <u>Highest</u> |
|--------------------------------------------------------------|----------|----------------|----------------------------|----------------|----------------|-----------------------------------|----------------|----------------|
| 5-Year Pd. Cert.                                             | \$ 1,671 | \$ 1,688       | Male Age 60                | \$ 415         | \$ 436         | Male Age 60                       | \$ 410         | \$ 432         |
| 10-Year Pd. Cert                                             | \$ 868   | \$ 897         | Fem. Age 60                | \$ 397         | \$ 420         | Fem. Age 60                       | \$ 393         | \$ 417         |
| 15-Year Pd. Cert.                                            | \$ 617   | \$ 639         | Male Age 65                | \$ 474         | \$ 501         | Male Age 65                       | \$ 464         | \$ 488         |
| 20-Year Pd. Cert.                                            | \$ 495   | \$ 514         | Fem. Age 65                | \$ 448         | \$ 477         | Fem. Age 65                       | \$ 440         | \$ 465         |
| 25-Year Pd. Cert.                                            | \$ 424   | \$ 445         | Male Age 70                | \$ 548         | \$ 581         | Male Age 70                       | \$ 530         | \$ 557         |
| 30-Year Pd. Cert.                                            | \$ 375   | \$ 395         | Fem. Age 70                | \$ 512         | \$ 547         | Fem. Age 70                       | \$ 499         | \$ 529         |
|                                                              |          |                | Male Age 75                | \$ 661         | \$ 700         | Male Age 75                       | \$ 616         | \$ 642         |
|                                                              |          |                | Fem. Age 75                | \$ 608         | \$ 640         | Fem. Age 75                       | \$ 577         | \$ 611         |

Above figures are monthly income per \$100,000 non-qualified premium in a non-premium tax state.

Important Disclaimers: No warranties are made about the information published in Comparative Annuities Report. All information published in this newsletter is subject to change without notice and may vary from state to state at time of publication. This information is not intended to create public interest in the sale of annuities. You should consult with a competent financial planner to determine whether an annuity is suitable for your financial situation.