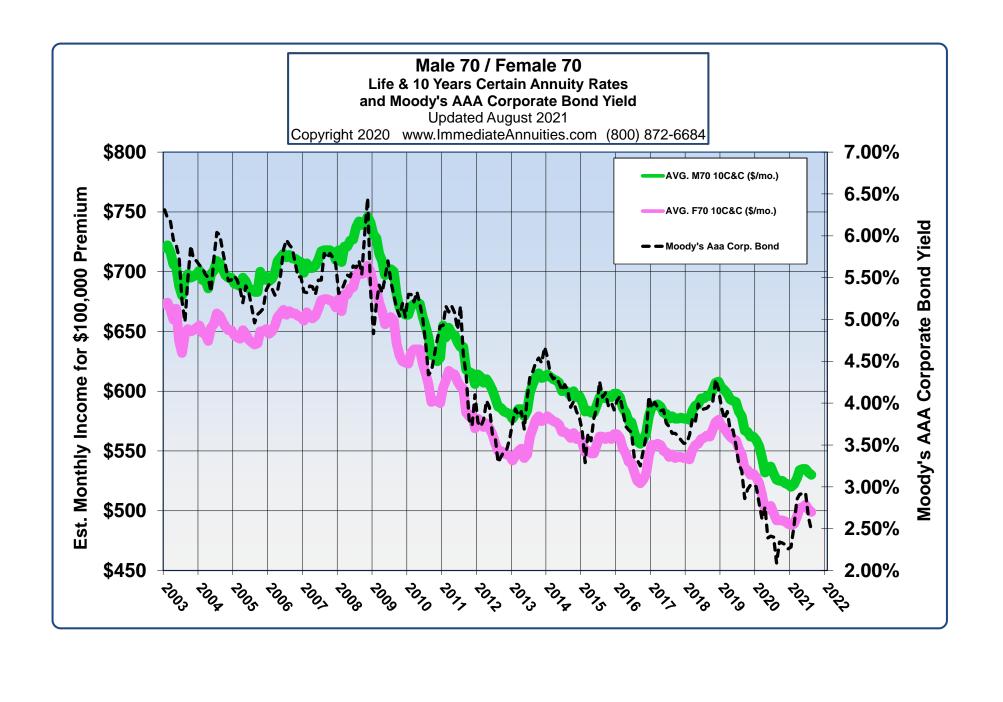

Age 75                | \$ 608         | \$ 640         | Fem. Age 75                       | \$ 577         | \$ 611         |

Above figures are monthly income per \$100,000 non-qualified premium in a non-premium tax state.

Important Disclaimers: No warranties are made about the information published in Comparative Annuities Report. All information published in this newsletter is subject to change without notice and may vary from state to state at time of publication. This information is not intended to create public interest in the sale of annuities. You should consult with a competent financial planner to determine whether an annuity is suitable for your financial situation.

Comparative Annuity Report Data on SPIA annuities are quoted monthly in Kiplinger's Retirement Report.