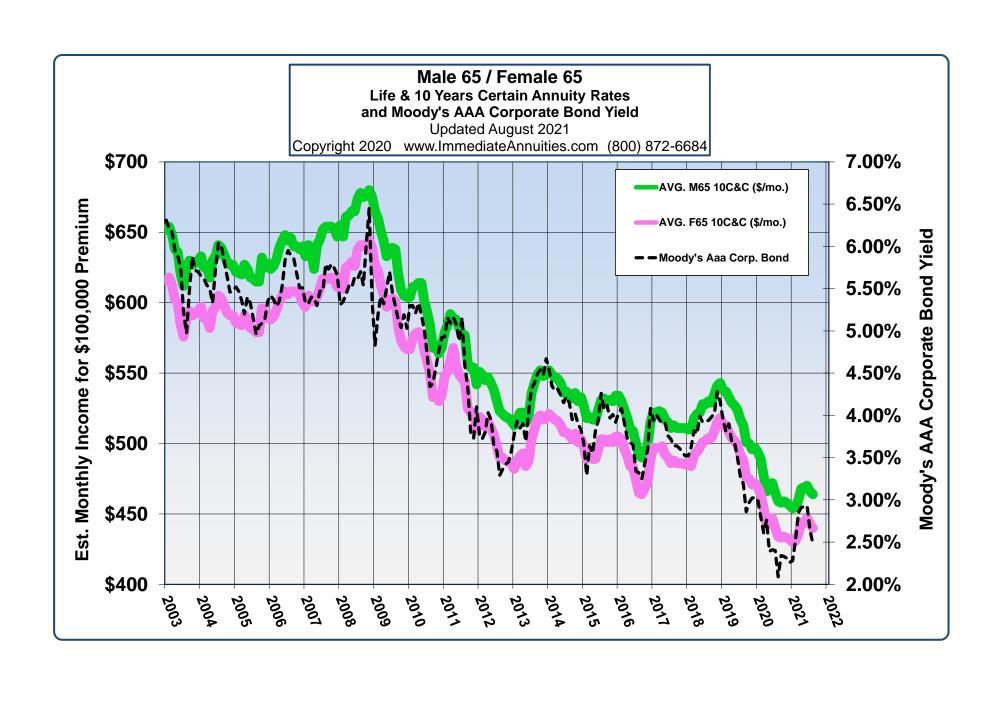

. Age 75                | \$ 608         | \$ 640         | Fem. Age 75                       | \$ 577         | \$ 611         |

Above figures are monthly income per \$100,000 non-qualified premium in a non-premium tax state.

Important Disclaimers: No warranties are made about the information published in Comparative Annuities Report. All information published in this newsletter is subject to change without notice and may vary from state to state at time of publication. This information is not intended to create public interest in the sale of annuities. You should consult with a competent financial planner to determine whether an annuity is suitable for your financial situation.

Comparative Annuity Report Data on SPIA annuities are quoted monthly in Kiplinger's Retirement Report.