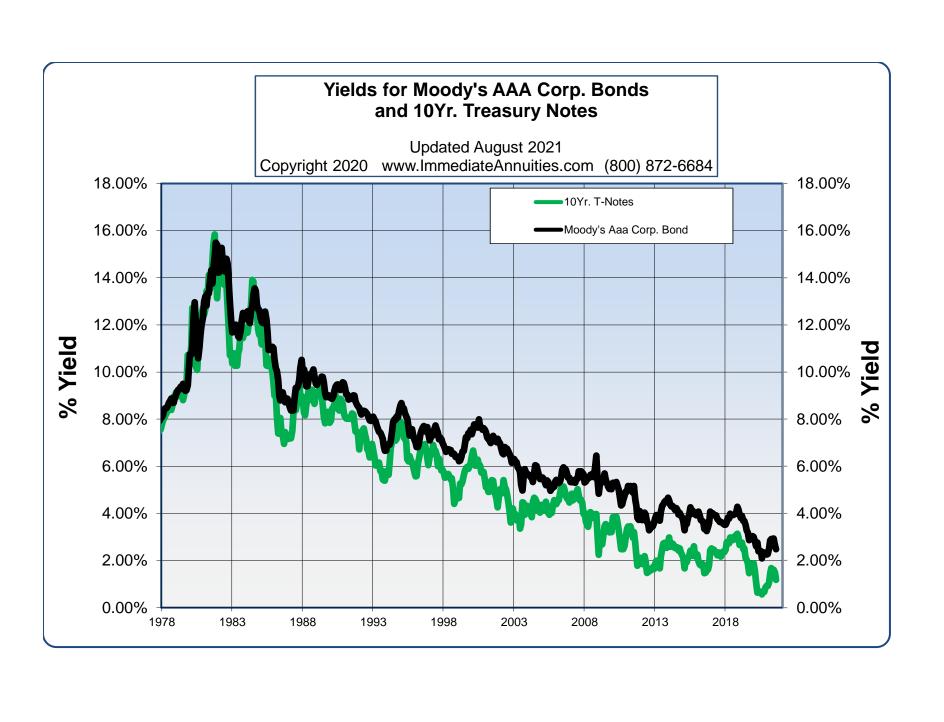

Fem. Age 75                | \$ 608         | \$ 640         | Fem. Age 75                       | \$ 577         | \$ 611         |

Above figures are monthly income per \$100,000 non-qualified premium in a non-premium tax state.

Important Disclaimers: No warranties are made about the information published in Comparative Annuities Report. All information published in this newsletter is subject to change without notice and may vary from state to state at time of publication. This information is not intended to create public interest in the sale of annuities. You should consult with a competent financial planner to determine whether an annuity is suitable for your financial situation.

Comparative Annuity Report Data on SPIA annuities are quoted monthly in Kiplinger's Retirement Report.