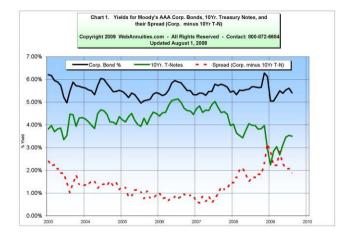

| \$ 772  | \$ 805         |
|                                      |          |                | Fem. Age 75                | \$ 793  | \$ 827         | Fem. Age 75                                 | \$ 733  | \$ 764         |

Important Disclaimers: No warranties are made about the information published in Comparative Annuities Report. All information published in this newsletter is subject to change without notice and may vary from state to state at time of publication. This information is not intended to create public interest in the sale of annuities. You should consult with a competent financial planner to determine whether an annuity is suitable for your financial situation.

Comparative Annuity Report Data on SPIA annuities are quoted monthly in Kiplinger's Retirement Report.



















### SPIA (Single Premium Immediate Annuity) 5-Year and 10-Year Period Certain Only COMPARATIVE ANNUITY REPORT August 2009 Copyright 2009 WebAnnuities.com, Inc. All rights reserved.

SPIAs pay a guaranteed income amount on a regular basis. To speak with an annuity expert about SPIAs call toll-free (866) 866-1999 (9-5 eastern)

|    | SPIA 5-Year Period Certain on<br>Monthly per \$100,000 premiun<br>Sorted Alphabetically |         |    | SPIA 5-Year Period Certain only<br>Monthly per \$100,000 premium<br>Sorted by Payout |                     |  |  |  |
|----|-----------------------------------------------------------------------------------------|---------|----|--------------------------------------------------------------------------------------|---------------------|--|-