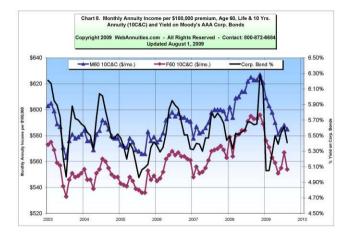

## SPIA (Single Premium Immediate Annuity) Age 60 - Male - Life Only & Life with 10-Year Certain COMPARATIVE ANNUITY REPORT August 2009 Copyright 2009 WebAnnuities.com, Inc. All rights reserved.

|    | SPIA Age 60 - MALE<br>Single Life with No Beneficiary<br>Monthly per \$100,000 premium<br>Sorted Alphabetically |        | SPIA Age 60 - MALE<br>Single Life with No Beneficiary<br>Monthly per \$100,000 premium<br>Sorted by Payout |                              |        |  |  |  |
|----|-----------------------------------------------------------------------------------------------------------------|--------|------------------------------------------------------------------------------------------------------------|------------------------------|--------|--|--|--|
|    | Company/Program                                                                                                 | Payout |                                                                                                            | Company/Program              | Payout |  |  |  |
| 1  | Allianz Life Ins Co of N.A.                                                                                     | \$585  | 1                                                                                                          | North American               | \$633  |  |  |  |
| 2  | American National Ins Co                                                                                        | \$599  | 2                                                                                                          | Midland National             | \$627  |  |  |  |
| 3  | Genworth Financial                                                                                              | \$592  | 3                                                                                                          | Presidential Life Ins Co     | \$609  |  |  |  |
| 4  | Integrity Life Insurance                                                                                        | \$586  | 4                                                                                                          | MetLife Investors            | \$607  |  |  |  |
| 5  | Lincoln Benefit Life Company                                                                                    | \$591  | 5                                                                                                          | American National Ins Co     | \$599  |  |  |  |
| 6  | MetLife Investors                                                                                               | \$607  | 6                                                                                                          | Genworth Financial           | \$592  |  |  |  |
| 7  | Midland National                                                                                                | \$627  | 7                                                                                                          | Lincoln Benefit Life Company | \$591  |  |  |  |
| 8  | North American                                                                                                  | \$633  | 8                                                                                                          | Integrity Life Insurance     | \$586  |  |  |  |
| 9  | Penn Mutual                                                                                                     | \$574  | 9                                                                                                          | Allianz Life Ins Co of N.A.  | \$585  |  |  |  |
| 10 | Presidential Life Ins Co                                                                                        | \$609  | 10                                                                                                         | United of Omaha              | \$578  |  |  |  |
| 11 | United of Omaha                                                                                                 | \$578  | 11                                                                                                         | Penn Mutual                  | \$574  |  |  |  |
|    | Average                                                                                                         | \$598  |                                                                                                            | Average                      | \$598  |  |  |  |

|    | SPIA Age 60 - MALE<br>Single Life with 10 Years Certain<br>Monthly per \$100,000 premium<br>Sorted Alphabetically |        |    | SPIA Age 60 - MALE<br>Single Life with 10 Years Certain<br>Monthly per \$100,000 premium<br>Sorted by Payout |        |  |  |  |
|----|-------------------------------------------------------------------------------------------------------------------|--------|----|--------------------------------------------------------------------------------------------------------------|--------|--|--|--|
|    | Company/Program                                                                                                   | Payout |    | Company/Program                                                                                              | Payout |  |  |  |
| 1  | Allianz Life Ins Co of N.A.                                                                                       | \$572  | 1  | North American                                                                                               | \$619  |  |  |  |
| 2  | American National Ins Co                                                                                          | \$586  | 2  | Midland National                                                                                             | \$613  |  |  |  |
| 3  | Genworth Financial                                                                                                | \$581  | 3  | Presidential Life Ins Co                                                                                     | \$594  |  |  |  |
| 4  | Integrity Life Insurance                                                                                          | \$574  | 4  | MetLife Investors                                                                                            | \$592  |  |  |  |
| 5  | Lincoln Benefit Life Company                                                                                      | \$573  | 5  | American National Ins Co                                                                                     | \$586  |  |  |  |
| 6  | MetLife Investors                                                                                                 | \$592  | 6  | Genworth Financial                                                                                           | \$581  |  |  |  |
| 7  | Midland National                                                                                                  | \$613  | 7  | Integrity Life Insurance                                                                                     | \$574  |  |  |  |
| 8  | North American                                                                                                    | \$619  | 8  | Lincoln Benefit Life Company                                                                                 | \$573  |  |  |  |
| 9  | Penn Mutual                                                                                                       | \$565  | 9  | Allianz Life Ins Co of N.A.                                                                                  | \$572  |  |  |  |
| 10 | Presidential Life Ins Co                                                                                          | \$594  | 10 | United of Omaha                                                                                              | \$571  |  |  |  |
| 11 | United of Omaha                                                                                                   | \$571  | 11 | Penn Mutual                                                                                                  | \$565  |  |  |  |
|    | Average                                                                                                           | \$585  |    | Average                                                                                                      | \$585  |  |  |  |

## SPIA (Single Premium Immediate Annuity) Age 60 - Female - Life Only & Life with 10-Year Certain COMPARATIVE ANNUITY REPORT August 2009 Copyright 2009 WebAnnuities.com, Inc. All rights reserved.

|    | SPIA Age 60 - FEMALE<br>Single Life with No Beneficiary<br>Monthly per \$100,000 premium<br>Sorted Alphabetically |        |       | SPIA Age 60 - FEMALE<br>Single Life with No Beneficiar<br>Monthly per \$100,000 premiun<br>Sorted by Payout |        |
|----|-------------------------------------------------------------------------------------------------------------------|--------|-------|-------------------------------------------------------------------------------------------------------------|--------|
|    | Company/Program                                                                                                   | Payout |       | Company/Program                                                                                             | Payout |
| 1  | Allianz Life Ins Co of N.A.                                                                                       | \$550  | <br>1 | North American                                                                                              | \$592  |
| 2  | American National Ins Co                                                                                          | \$564  | <br>2 | Midland National                                                                                            | \$585  |
| 3  | Genworth Financial                                                                                                | \$561  | <br>3 | MetLife Investors                                                                                           | \$568  |
| 4  | Integrity Life Insurance                                                                                          | \$555  | <br>4 | Presidential Life Ins Co                                                                                    | \$566  |
| 5  | Lincoln Benefit Life Company                                                                                      | \$554  | <br>5 | American National Ins Co                                                                                    | \$564  |
| 6  | MetLife Investors                                                                                                 | \$568  | <br>6 | Genworth Financial                                                                                          | \$561  |
| 7  | Midland National                                                                                                  | \$585  | <br>7 | Integrity Life Insurance                                                                                    | \$555  |
| 8  | North American                                                                                                    | \$592  | 8     | Lincoln Benefit Life Company                                                                                | \$554  |
| 9  | Penn Mutual                                                                                                       | \$539  | <br>9 | Allianz Life Ins Co of N.A.                                                                                 | \$550  |
| 10 | Presidential Life Ins Co                                                                                          | \$566  | 10    | United of Omaha                                                                                             | \$545  |
| 11 | United of Omaha                                                                                                   | \$545  | 11    | Penn Mutual                                                                                                 | \$539  |
|    | Average                                                                                                           | \$562  |       | Average                                                                                                     | \$562  |

|    | SPIA Age 60 - FEMALE<br>Single Life with 10 Years Certain<br>Monthly per \$100,000 premium<br>Sorted Alphabetically |        |  | SPIA Age 60 - FEMALE<br>Single Life with 10 Years Certain<br>Monthly per \$100,000 premium<br>Sorted by Payout |                              |        |  |  |
|----|---------------------------------------------------------------------------------------------------------------------|--------|--|----------------------------------------------------------------------------------------------------------------|------------------------------|--------|--|--|
|    | Company/Program                                                                                                     | Payout |  |                                                                                                                | Company/Program              | Payout |  |  |
| 1  | Allianz Life Ins Co of N.A.                                                                                         | \$544  |  | 1                                                                                                              | North American               | \$584  |  |  |
| 2  | American National Ins Co                                                                                            | \$557  |  | 2                                                                                                              | Midland National             | \$578  |  |  |
| 3  | Genworth Financial                                                                                                  | \$555  |  | 3                                                                                                              | MetLife Investors            | \$560  |  |  |
| 4  | Integrity Life Insurance                                                                                            | \$548  |  | 4                                                                                                              | Presidential Life Ins Co     | \$558  |  |  |
| 5  | Lincoln Benefit Life Company                                                                                        | \$542  |  | 5                                                                                                              | American National Ins Co     | \$557  |  |  |
| 6  | MetLife Investors                                                                                                   | \$560  |  | 6                                                                                                              | Genworth Financial           | \$555  |  |  |
| 7  | Midland National                                                                                                    | \$578  |  | 7                                                                                                              | Integrity Life Insurance     | \$548  |  |  |
| 8  | North American                                                                                                      | \$584  |  | 8                                                                                                              | Allianz Life Ins Co of N.A.  | \$544  |  |  |
| 9  | Penn Mutual                                                                                                         | \$532  |  | 9                                                                                                              | Lincoln Benefit Life Company | \$542  |  |  |
| 10 | Presidential Life Ins Co                                                                                            | \$558  |  | 10                                                                                                             | United of Omaha              | \$541  |  |  |
| 11 | United of Omaha                                                                                                     | \$541  |  | 11                                                                                                             | Penn Mutual                  | \$532  |  |  |
|    | Average                                                                                                             | \$554  |  |                                                                                                                | Average                      | \$554  |  |  |