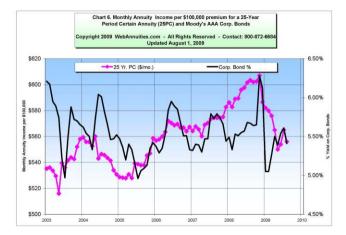

### SPIA (Single Premium Immediate Annuity) 25-Year and 30-Year Period Certain Only COMPARATIVE ANNUITY REPORT August 2009 Copyright 2009 WebAnnuities.com, Inc. All rights reserved.

SPIAs pay a guaranteed income amount on a regular basis. To speak with an annuity expert about SPIAs call toll-free (866) 866-1999 (9-5 eastern)