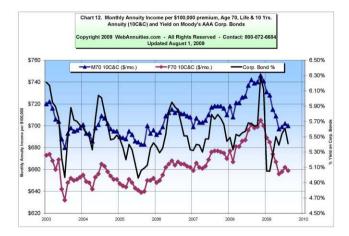

## SPIA (Single Premium Immediate Annuity) Age 70 - Male - Life Only & Life with 10-Year Certain COMPARATIVE ANNUITY REPORT August 2009 Copyright 2009 WebAnnuities.com, Inc. All rights reserved.

|    | SPIA Age 70 - MALE<br>Single Life with No Beneficiary<br>Monthly per \$100,000 premium<br>Sorted Alphabetically |        |    | SPIA Age 70 - MALE<br>Single Life with No Beneficiar<br>Monthly per \$100,000 premiun<br>Sorted by Payout |        |
|----|-----------------------------------------------------------------------------------------------------------------|--------|----|-----------------------------------------------------------------------------------------------------------|--------|
|    | Company/Program                                                                                                 | Payout |    | Company/Program                                                                                           | Payout |
| 1  | Allianz Life Ins Co of N.A.                                                                                     | \$736  | 1  | North American                                                                                            | \$792  |
| 2  | American National Ins Co                                                                                        | \$755  | 2  | Midland National                                                                                          | \$784  |
| 3  | Genworth Financial                                                                                              | \$742  | 3  | Presidential Life Ins Co                                                                                  | \$783  |
| 4  | Integrity Life Insurance                                                                                        | \$726  | 4  | MetLife Investors                                                                                         | \$766  |
| 5  | Lincoln Benefit Life Company                                                                                    | \$736  | 5  | American National Ins Co                                                                                  | \$755  |
| 6  | MetLife Investors                                                                                               | \$766  | 6  | Genworth Financial                                                                                        | \$742  |
| 7  | Midland National                                                                                                | \$784  | 7  | Allianz Life Ins Co of N.A.                                                                               | \$736  |
| 8  | North American                                                                                                  | \$792  | 8  | Lincoln Benefit Life Company                                                                              | \$736  |
| 9  | Penn Mutual                                                                                                     | \$732  | 9  | Penn Mutual                                                                                               | \$732  |
| 10 | Presidential Life Ins Co                                                                                        | \$783  | 10 | United of Omaha                                                                                           | \$727  |
| 11 | United of Omaha                                                                                                 | \$727  | 11 | Integrity Life Insurance                                                                                  | \$726  |
|    | Average                                                                                                         | \$753  |    | Average                                                                                                   | \$753  |

| SPIA Age 70 - MALE<br>Single Life with 10 Years Certain<br>Monthly per \$100,000 premium<br>Sorted Alphabetically |                              |        |    | SPIA Age 70 - MALE<br>Single Life with 10 Years Certain<br>Monthly per \$100,000 premium<br>Sorted by Payout |        |  |  |  |
|-------------------------------------------------------------------------------------------------------------------|------------------------------|--------|----|--------------------------------------------------------------------------------------------------------------|--------|--|--|--|
|                                                                                                                   | Company/Program              | Payout |    | Company/Program                                                                                              | Payout |  |  |  |
| 1                                                                                                                 | Allianz Life Ins Co of N.A.  | \$678  | 1  | North American                                                                                               | \$734  |  |  |  |
| 2                                                                                                                 | American National Ins Co     | \$699  | 2  | Midland National                                                                                             | \$727  |  |  |  |
| 3                                                                                                                 | Genworth Financial           | \$698  | 3  | Presidential Life Ins Co                                                                                     | \$722  |  |  |  |
| 4                                                                                                                 | Integrity Life Insurance     | \$678  | 4  | MetLife Investors                                                                                            | \$706  |  |  |  |
| 5                                                                                                                 | Lincoln Benefit Life Company | \$682  | 5  | American National Ins Co                                                                                     | \$699  |  |  |  |
| 6                                                                                                                 | MetLife Investors            | \$706  | 6  | Genworth Financial                                                                                           | \$698  |  |  |  |
| 7                                                                                                                 | Midland National             | \$727  | 7  | United of Omaha                                                                                              | \$693  |  |  |  |
| 8                                                                                                                 | North American               | \$734  | 8  | Penn Mutual                                                                                                  | \$683  |  |  |  |
| 9                                                                                                                 | Penn Mutual                  | \$683  | 9  | Lincoln Benefit Life Company                                                                                 | \$682  |  |  |  |
| 10                                                                                                                | Presidential Life Ins Co     | \$722  | 10 | Allianz Life Ins Co of N.A.                                                                                  | \$678  |  |  |  |
| 11                                                                                                                | United of Omaha              | \$693  | 11 | Integrity Life Insurance                                                                                     | \$678  |  |  |  |
|                                                                                                                   | Average                      | \$700  |    | Average                                                                                                      | \$700  |  |  |  |

## SPIA (Single Premium Immediate Annuity) Age 70 - Female - Life Only & Life with 10-Year Certain COMPARATIVE ANNUITY REPORT August 2009 Copyright 2009 WebAnnuities.com, Inc. All rights reserved.

|    | SPIA Age 70 - FEMALE<br>Single Life with No Beneficiary<br>Monthly per \$100,000 premium<br>Sorted Alphabetically |        |       | SPIA Age 70 - FEMALE<br>Single Life with No Beneficiar<br>Monthly per \$100,000 premiun<br>Sorted by Payout |        |
|----|-------------------------------------------------------------------------------------------------------------------|--------|-------|-------------------------------------------------------------------------------------------------------------|--------|
|    | Company/Program                                                                                                   | Payout |       | Company/Program                                                                                             | Payout |
| 1  | Allianz Life Ins Co of N.A.                                                                                       | \$671  | <br>1 | North American                                                                                              | \$719  |
| 2  | American National Ins Co                                                                                          | \$688  | <br>2 | Midland National                                                                                            | \$711  |
| 3  | Genworth Financial                                                                                                | \$683  | <br>3 | Presidential Life Ins Co                                                                                    | \$705  |
| 4  | Integrity Life Insurance                                                                                          | \$672  | <br>4 | MetLife Investors                                                                                           | \$695  |
| 5  | Lincoln Benefit Life Company                                                                                      | \$672  | <br>5 | American National Ins Co                                                                                    | \$688  |
| 6  | MetLife Investors                                                                                                 | \$695  | <br>6 | Genworth Financial                                                                                          | \$683  |
| 7  | Midland National                                                                                                  | \$711  | <br>7 | United of Omaha                                                                                             | \$674  |
| 8  | North American                                                                                                    | \$719  | 8     | Integrity Life Insurance                                                                                    | \$672  |
| 9  | Penn Mutual                                                                                                       | \$668  | <br>9 | Lincoln Benefit Life Company                                                                                | \$672  |
| 10 | Presidential Life Ins Co                                                                                          | \$705  | 10    | Allianz Life Ins Co of N.A.                                                                                 | \$671  |
| 11 | United of Omaha                                                                                                   | \$674  | 11    | Penn Mutual                                                                                                 | \$668  |
|    | Average                                                                                                           | \$687  |       | Average                                                                                                     | \$687  |

|    | SPIA Age 70 - FEMALE<br>Single Life with 10 Years Certain<br>Monthly per \$100,000 premium<br>Sorted Alphabetically |        |   |    | SPIA Age 70 - FEMALE<br>Single Life with 10 Years Certain<br>Monthly per \$100,000 premium<br>Sorted by Payout | 1      |
|----|---------------------------------------------------------------------------------------------------------------------|--------|---|----|----------------------------------------------------------------------------------------------------------------|--------|
|    | Company/Program                                                                                                     | Payout |   |    | Company/Program                                                                                                | Payout |
| 1  | Allianz Life Ins Co of N.A.                                                                                         | \$641  |   | 1  | North American                                                                                                 | \$688  |
| 2  | American National Ins Co                                                                                            | \$659  |   | 2  | Midland National                                                                                               | \$681  |
| 3  | Genworth Financial                                                                                                  | \$657  |   | 3  | Presidential Life Ins Co                                                                                       | \$673  |
| 4  | Integrity Life Insurance                                                                                            | \$645  |   | 4  | MetLife Investors                                                                                              | \$664  |
| 5  | Lincoln Benefit Life Company                                                                                        | \$639  |   | 5  | American National Ins Co                                                                                       | \$659  |
| 6  | MetLife Investors                                                                                                   | \$664  |   | 6  | Genworth Financial                                                                                             | \$657  |
| 7  | Midland National                                                                                                    | \$681  |   | 7  | United of Omaha                                                                                                | \$656  |
| 8  | North American                                                                                                      | \$688  |   | 8  | Integrity Life Insurance                                                                                       | \$645  |
| 9  | Penn Mutual                                                                                                         | \$641  |   | 9  | Allianz Life Ins Co of N.A.                                                                                    | \$641  |
| 10 | Presidential Life Ins Co                                                                                            | \$673  | 1 | 10 | Penn Mutual                                                                                                    | \$641  |
| 11 | United of Omaha                                                                                                     | \$656  |   | 11 | Lincoln Benefit Life Company                                                                                   | \$639  |
|    | Average                                                                                                             | \$659  |   |    | Average                                                                                                        | \$659  |