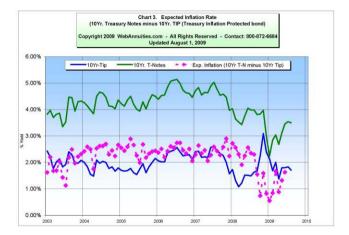

| \$ 772  | \$ 805         |
|                                      |          |                | Fem. Age 75                | \$ 793  | \$ 827         | Fem. Age 75                                 | \$ 733  | \$ 764         |

Important Disclaimers: No warranties are made about the information published in Comparative Annuities Report. All information published in this newsletter is subject to change without notice and may vary from state to state at time of publication. This information is not intended to create public interest in the sale of annuities. You should consult with a competent financial planner to determine whether an annuity is suitable for your financial situation.

Comparative Annuity Report Data on SPIA annuities are quoted monthly in Kiplinger's Retirement Report.



















### SPIA (Single Premium Immediate Annuity) 5-Year and 10-Year Period Certain Only COMPARATIVE ANNUITY REPORT August 2009 Copyright 2009 WebAnnuities.com, Inc. All rights reserved.

SPIAs pay a guaranteed income amount on a regular basis. To speak with an annuity expert about SPIAs call toll-free (866) 866-1999 (9-5 eastern)

|    | SPIA 5-Year Period Certain on<br>Monthly per \$100,000 premiun<br>Sorted Alphabetically |         |    | SPIA 5-Year Period Certain only<br>Monthly per \$100,000 premium<br>Sorted by Payout |                     |  |  |  |
|----|-----------------------------------------------------------------------------------------|---------|----|--------------------------------------------------------------------------------------|---------------------|--|--|--