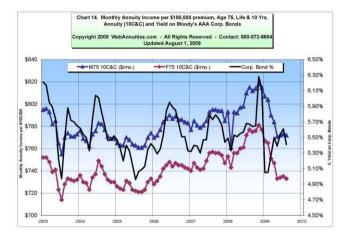

\$ 805         |
|                                      |          |                | Fem. Age 75                | \$ 793  | \$ 827         | Fem. Age 75                                 | \$ 733  | \$ 764         |

Important Disclaimers: No warranties are made about the information published in Comparative Annuities Report. All information published in this newsletter is subject to change without notice and may vary from state to state at time of publication. This information is not intended to create public interest in the sale of annuities. You should consult with a competent financial planner to determine whether an annuity is suitable for your financial situation.

Comparative Annuity Report Data on SPIA annuities are quoted monthly in Kiplinger's Retirement Report.



















### SPIA (Single Premium Immediate Annuity) 5-Year and 10-Year Period Certain Only COMPARATIVE ANNUITY REPORT August 2009 Copyright 2009 WebAnnuities.com, Inc. All rights reserved.

SPIAs pay a guaranteed income amount on a regular basis. To speak with an annuity expert about SPIAs call toll-free (866) 866-1999 (9-5 eastern)

|    | SPIA 5-Year Period Certain on<br>Monthly per \$100,000 premiun<br>Sorted Alphabetically |         |    | SPIA 5-Year Period Certain only<br>Monthly per \$100,000 premium<br>Sorted by Payout |                     |  |  |  |
|----|-----------------------------------------------------------------------------------------|---------|----|--------------------------------------------------------------------------------------|---------------------|--|--|--|
|    | Com