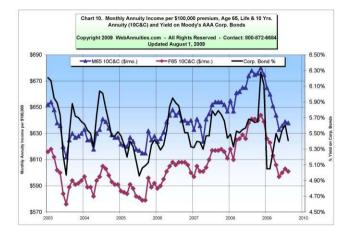

## SPIA (Single Premium Immediate Annuity) Age 65 - Male - Life Only & Life with 10-Year Certain COMPARATIVE ANNUITY REPORT August 2009 Copyright 2009 WebAnnuities.com, Inc. All rights reserved.

|    | SPIA Age 65 - MALE<br>Single Life with No Beneficiary<br>Monthly per \$100,000 premium<br>Sorted Alphabetically |        |  |    | SPIA Age 65 - MALE<br>Single Life with No Beneficiary<br>Monthly per \$100,000 premium<br>Sorted by Payout |        |  |  |  |  |
|----|-----------------------------------------------------------------------------------------------------------------|--------|--|----|------------------------------------------------------------------------------------------------------------|--------|--|--|--|--|
|    | Company/Program                                                                                                 | Payout |  |    | Company/Program                                                                                            | Payout |  |  |  |  |
| 1  | Allianz Life Ins Co of N.A.                                                                                     | \$646  |  | 1  | North American                                                                                             | \$706  |  |  |  |  |
| 2  | American National Ins Co                                                                                        | \$665  |  | 2  | Midland National                                                                                           | \$700  |  |  |  |  |
| 3  | Genworth Financial                                                                                              | \$654  |  | 3  | Presidential Life Ins Co                                                                                   | \$681  |  |  |  |  |
| 4  | Integrity Life Insurance                                                                                        | \$644  |  | 4  | MetLife Investors                                                                                          | \$672  |  |  |  |  |
| 5  | Lincoln Benefit Life Company                                                                                    | \$655  |  | 5  | American National Ins Co                                                                                   | \$665  |  |  |  |  |
| 6  | MetLife Investors                                                                                               | \$672  |  | 6  | Lincoln Benefit Life Company                                                                               | \$655  |  |  |  |  |
| 7  | Midland National                                                                                                | \$700  |  | 7  | Genworth Financial                                                                                         | \$654  |  |  |  |  |
| 8  | North American                                                                                                  | \$706  |  | 8  | Allianz Life Ins Co of N.A.                                                                                | \$646  |  |  |  |  |
| 9  | Penn Mutual                                                                                                     | \$639  |  | 9  | Integrity Life Insurance                                                                                   | \$644  |  |  |  |  |
| 10 | Presidential Life Ins Co                                                                                        | \$681  |  | 10 | Penn Mutual                                                                                                | \$639  |  |  |  |  |
| 11 | United of Omaha                                                                                                 | \$638  |  | 11 | United of Omaha                                                                                            | \$638  |  |  |  |  |
|    | Average                                                                                                         | \$664  |  |    | Average                                                                                                    | \$664  |  |  |  |  |

|    | SPIA Age 65 - MALE<br>Single Life with 10 Years Certain<br>Monthly per \$100,000 premium<br>Sorted Alphabetically |        |    | SPIA Age 65 - MALE<br>Single Life with 10 Years Certair<br>Monthly per \$100,000 premium<br>Sorted by Payout | 1      |
|----|-------------------------------------------------------------------------------------------------------------------|--------|----|--------------------------------------------------------------------------------------------------------------|--------|
|    | Company/Program                                                                                                   | Payout |    | Company/Program                                                                                              | Payout |
| 1  | Allianz Life Ins Co of N.A.                                                                                       | \$619  | 1  | North American                                                                                               | \$678  |
| 2  | American National Ins Co                                                                                          | \$637  | 2  | Midland National                                                                                             | \$672  |
| 3  | Genworth Financial                                                                                                | \$632  | 3  | Presidential Life Ins Co                                                                                     | \$651  |
| 4  | Integrity Life Insurance                                                                                          | \$620  | 4  | MetLife Investors                                                                                            | \$644  |
| 5  | Lincoln Benefit Life Company                                                                                      | \$624  | 5  | American National Ins Co                                                                                     | \$637  |
| 6  | MetLife Investors                                                                                                 | \$644  | 6  | Genworth Financial                                                                                           | \$632  |
| 7  | Midland National                                                                                                  | \$672  | 7  | United of Omaha                                                                                              | \$627  |
| 8  | North American                                                                                                    | \$678  | 8  | Lincoln Benefit Life Company                                                                                 | \$624  |
| 9  | Penn Mutual                                                                                                       | \$618  | 9  | Integrity Life Insurance                                                                                     | \$620  |
| 10 | Presidential Life Ins Co                                                                                          | \$651  | 10 | Allianz Life Ins Co of N.A.                                                                                  | \$619  |
| 11 | United of Omaha                                                                                                   | \$627  | 11 | Penn Mutual                                                                                                  | \$618  |
|    | Average                                                                                                           | \$638  |    | Average                                                                                                      | \$638  |

## SPIA (Single Premium Immediate Annuity) Age 65 - Female - Life Only & Life with 10-Year Certain COMPARATIVE ANNUITY REPORT August 2009 Copyright 2009 WebAnnuities.com, Inc. All rights reserved.

|    | SPIA Age 65 - FEMALE<br>Single Life with No Beneficiary<br>Monthly per \$100,000 premium<br>Sorted Alphabetically |        |       | SPIA Age 65 - FEMALE<br>Single Life with No Beneficiary<br>Monthly per \$100,000 premium<br>Sorted by Payout |        |
|----|-------------------------------------------------------------------------------------------------------------------|--------|-------|--------------------------------------------------------------------------------------------------------------|--------|
|    | Company/Program                                                                                                   | Payout |       | Company/Program                                                                                              | Payout |
| 1  | Allianz Life Ins Co of N.A.                                                                                       | \$599  | <br>1 | North American                                                                                               | \$651  |
| 2  | American National Ins Co                                                                                          | \$615  | 2     | Midland National                                                                                             | \$645  |
| 3  | Genworth Financial                                                                                                | \$611  | 3     | Presidential Life Ins Co                                                                                     | \$624  |
| 4  | Integrity Life Insurance                                                                                          | \$603  | 4     | MetLife Investors                                                                                            | \$620  |
| 5  | Lincoln Benefit Life Company                                                                                      | \$606  | 5     | American National Ins Co                                                                                     | \$615  |
| 6  | MetLife Investors                                                                                                 | \$620  | 6     | Genworth Financial                                                                                           | \$611  |
| 7  | Midland National                                                                                                  | \$645  | <br>7 | Lincoln Benefit Life Company                                                                                 | \$606  |
| 8  | North American                                                                                                    | \$651  | 8     | Integrity Life Insurance                                                                                     | \$603  |
| 9  | Penn Mutual                                                                                                       | \$591  | 9     | Allianz Life Ins Co of N.A.                                                                                  | \$599  |
| 10 | Presidential Life Ins Co                                                                                          | \$624  | 10    | United of Omaha                                                                                              | \$599  |
| 11 | United of Omaha                                                                                                   | \$599  | 11    | Penn Mutual                                                                                                  | \$591  |
|    | Average                                                                                                           | \$615  |       | Average                                                                                                      | \$615  |

| SPIA Age 65 - FEMALE<br>Single Life with 10 Years Certain<br>Monthly per \$100,000 premium<br>Sorted Alphabetically |                              |        |    | SPIA Age 65 - FEMALE<br>Single Life with 10 Years Certai<br>Monthly per \$100,000 premium<br>Sorted by Payout |        |
|---------------------------------------------------------------------------------------------------------------------|------------------------------|--------|----|---------------------------------------------------------------------------------------------------------------|--------|
|                                                                                                                     | Company/Program              | Payout |    | Company/Program                                                                                               | Payout |
| 1                                                                                                                   | Allianz Life Ins Co of N.A.  | \$585  | 1  | North American                                                                                                | \$636  |
| 2                                                                                                                   | American National Ins Co     | \$602  | 2  | Midland National                                                                                              | \$630  |
| 3                                                                                                                   | Genworth Financial           | \$598  | 3  | Presidential Life Ins Co                                                                                      | \$608  |
| 4                                                                                                                   | Integrity Life Insurance     | \$590  | 4  | MetLife Investors                                                                                             | \$605  |
| 5                                                                                                                   | Lincoln Benefit Life Company | \$586  | 5  | American National Ins Co                                                                                      | \$602  |
| 6                                                                                                                   | MetLife Investors            | \$605  | 6  | Genworth Financial                                                                                            | \$598  |
| 7                                                                                                                   | Midland National             | \$630  | 7  | United of Omaha                                                                                               | \$594  |
| 8                                                                                                                   | North American               | \$636  | 8  | Integrity Life Insurance                                                                                      | \$590  |
| 9                                                                                                                   | Penn Mutual                  | \$578  | 9  | Lincoln Benefit Life Company                                                                                  | \$586  |
| 10                                                                                                                  | Presidential Life Ins Co     | \$608  | 10 | Allianz Life Ins Co of N.A.                                                                                   | \$585  |
| 11                                                                                                                  | United of Omaha              | \$594  | 11 | Penn Mutual                                                                                                   | \$578  |
|                                                                                                                     | Average                      | \$601  |    | Average                                                                                                       | \$601  |