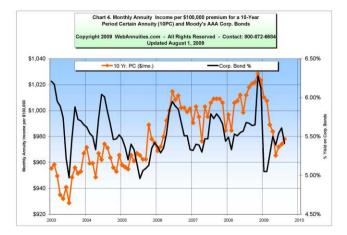

\$ 772  | \$ 805         |
|                                      |          |                | Fem. Age 75                | \$ 793  | \$ 827         | Fem. Age 75                                 | \$ 733  | \$ 764         |

Important Disclaimers: No warranties are made about the information published in Comparative Annuities Report. All information published in this newsletter is subject to change without notice and may vary from state to state at time of publication. This information is not intended to create public interest in the sale of annuities. You should consult with a competent financial planner to determine whether an annuity is suitable for your financial situation.

Comparative Annuity Report Data on SPIA annuities are quoted monthly in Kiplinger's Retirement Report.



















### SPIA (Single Premium Immediate Annuity) 5-Year and 10-Year Period Certain Only COMPARATIVE ANNUITY REPORT August 2009 Copyright 2009 WebAnnuities.com, Inc. All rights reserved.

SPIAs pay a guaranteed income amount on a regular basis. To speak with an annuity expert about SPIAs call toll-free (866) 866-1999 (9-5 eastern)

|    | SPIA 5-Year Period Certain on<br>Monthly per \$100,000 premiun<br>Sorted Alphabetically |         |    | SPIA 5-Year Period Certain only<br>Monthly per \$100,000 premium<br>Sorted by Payout |                     |  |  |  |
|----|-----------------------------------------------------------------------------------------|---------|----|--------------------------------------------------------------------------------------|---------------------|--|--|--|