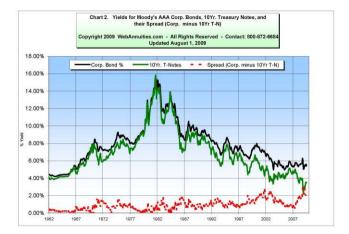

| \$ 772  | \$ 805         |
|                                      |          |                | Fem. Age 75                | \$ 793  | \$ 827         | Fem. Age 75                                 | \$ 733  | \$ 764         |

Important Disclaimers: No warranties are made about the information published in Comparative Annuities Report. All information published in this newsletter is subject to change without notice and may vary from state to state at time of publication. This information is not intended to create public interest in the sale of annuities. You should consult with a competent financial planner to determine whether an annuity is suitable for your financial situation.

Comparative Annuity Report Data on SPIA annuities are quoted monthly in Kiplinger's Retirement Report.



















### SPIA (Single Premium Immediate Annuity) 5-Year and 10-Year Period Certain Only COMPARATIVE ANNUITY REPORT August 2009 Copyright 2009 WebAnnuities.com, Inc. All rights reserved.

SPIAs pay a guaranteed income amount on a regular basis. To speak with an annuity expert about SPIAs call toll-free (866) 866-1999 (9-5 eastern)

|    | SPIA 5-Year Period Certain on<br>Monthly per \$100,000 premiun<br>Sorted Alphabetically |         |    | SPIA 5-Year Period Certain only<br>Monthly per \$100,000 premium<br>Sorted by Payout |                     |  |  |  |
|----|-----------------------------------------------------------------------------------------|---------|----|--------------------------------------------------------------------------------------|---------------------|--|--|