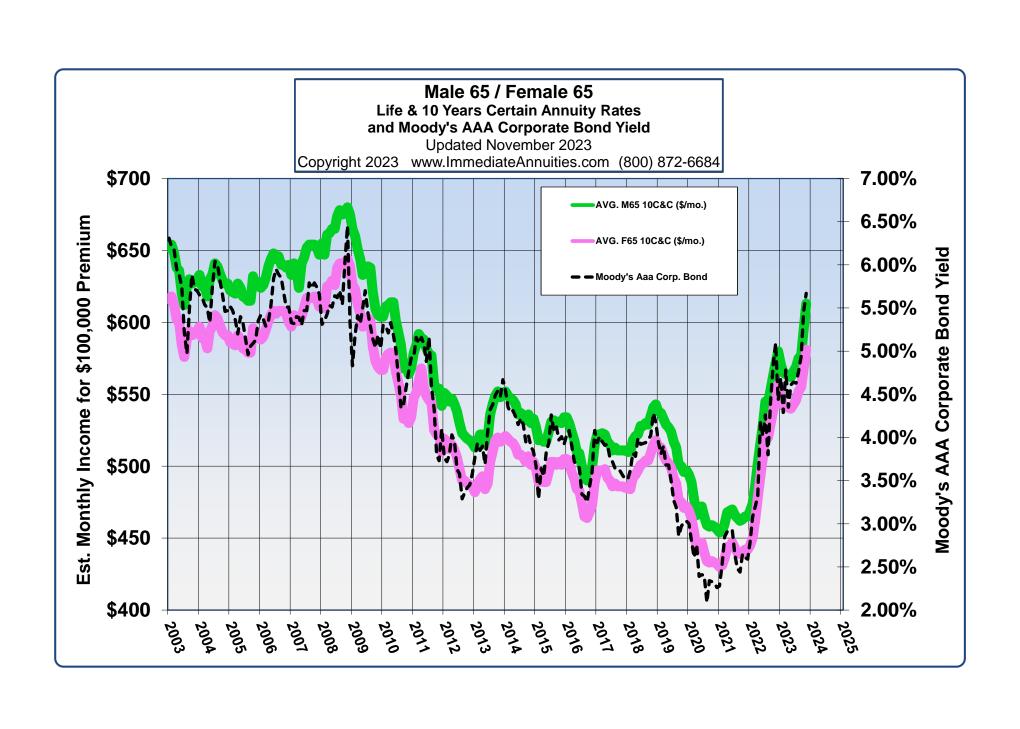

## SUMMARY OF IMMEDIATE ANNUITY PAYOUTS

© Comparative Annuity Reports, All Rights Reserved

| Period (Term) Certain Only | Average  | <u>Highest</u> | Single Life<br><u>Only</u> | <u>Average</u> | <u>Highest</u> | Single Life with 10-Years Certain | Average | <u>Highest</u> |
|----------------------------|----------|----------------|----------------------------|----------------|----------------|-----------------------------------|---------|----------------|
| 5-Year Pd. Cert.           | \$ 1,805 | \$ 1,856       | Male Age 60                | \$ 556         | \$ 627         | Male Age 60                       | \$ 552  | \$ 619         |
| 10-Year Pd. Cert           | \$ 1004  | \$ 1055        | Fem. Age 60                | \$ 539         | \$ 611         | Fem. Age 60                       | \$ 536  | \$ 606         |
| 15-Year Pd. Cert.          | \$ 748   | \$ 808         | Male Age 65                | \$ 615         | \$ 683         | Male Age 65                       | \$ 613  | \$ 670         |
| 20-Year Pd. Cert.          | \$ 625   | \$ 688         | Fem. Age 65                | \$ 589         | \$ 659         | Fem. Age 65                       | \$ 581  | \$ 649         |
| 25-Year Pd. Cert.          | \$ 573   | \$ 620         | Male Age 70                | \$ 692         | \$ 764         | Male Age 70                       | \$ 669  | \$ 740         |
| 30-Year Pd. Cert.          | \$ 527   | \$ 575         | Fem. Age 70                | \$ 656         | \$ 733         | Fem. Age 70                       | \$ 641  | \$ 716         |
|                            |          |                | Male Age 75                | \$ 810         | \$ 874         | Male Age 75                       | \$ 755  | \$ 826         |
|                            |          |                | Fem. Age 75                | \$ 754         | \$ 832         | Fem. Age 75                       | \$ 720  | \$ 795         |

Above figures are monthly income per \$100,000 non-qualified premium in a non-premium tax state.

Important Disclaimers: No warranties are made about the information published in Comparative Annuities Report. All information published in this newsletter is subject to change without notice and may vary from state to state at time of publication. This information is not intended to create public interest in the sale of annuities. You should consult with a competent financial planner to determine whether an annuity is suitable for your financial situation.