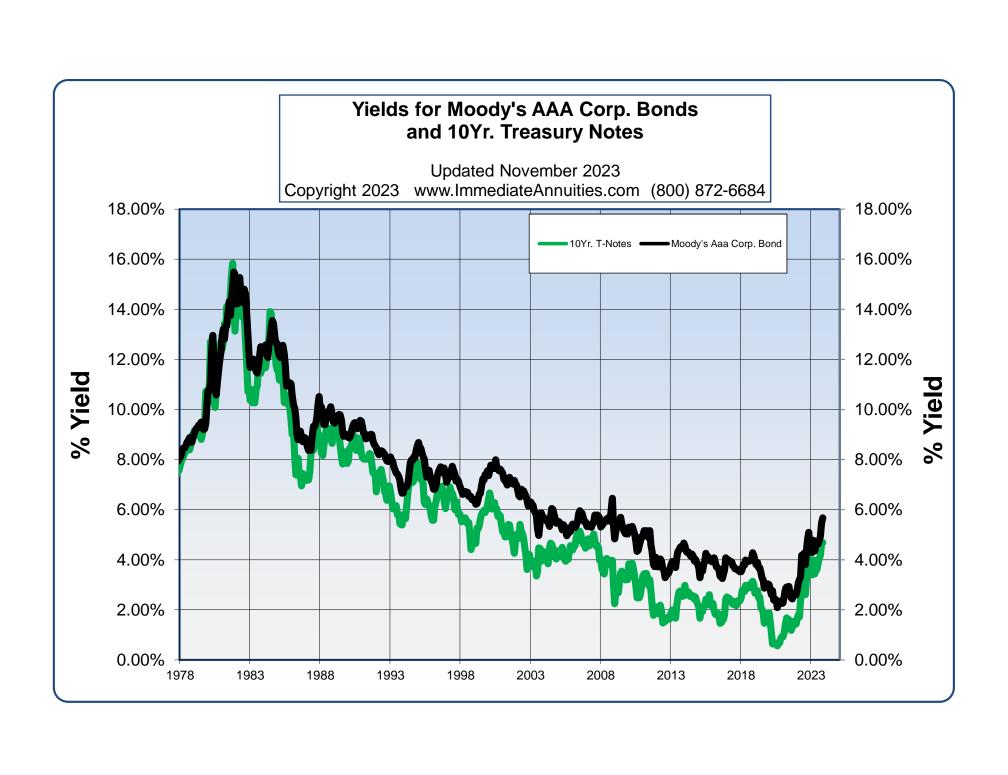

| Fem. Age 75                | \$ 754         | \$ 832         | Fem. Age 75                       | \$ 720  | \$ 795         |

Above figures are monthly income per \$100,000 non-qualified premium in a non-premium tax state.

Important Disclaimers: No warranties are made about the information published in Comparative Annuities Report. All information published in this newsletter is subject to change without notice and may vary from state to state at time of publication. This information is not intended to create public interest in the sale of annuities. You should consult with a competent financial planner to determine whether an annuity is suitable for your financial situation.

Comparative Annuity Report Data on SPIA annuities are quoted monthly in Kiplinger's Retirement Report.