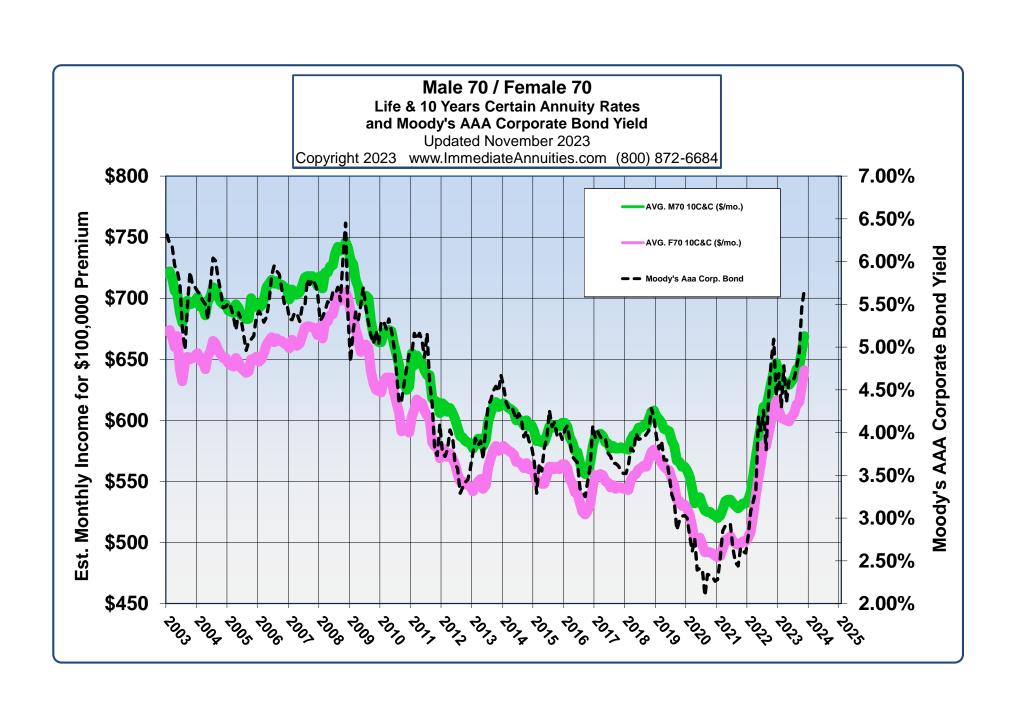

## SUMMARY OF IMMEDIATE ANNUITY PAYOUTS

© Comparative Annuity Reports, All Rights Reserved

| Period (Term) Certain Only | Average  | <u>Highest</u> | Single Life<br><u>Only</u> | <u>Average</u> | <u>Highest</u> | Single Life with 10-Years Certain | Average | <u>Highest</u> |
|----------------------------|----------|----------------|----------------------------|----------------|----------------|-----------------------------------|---------|----------------|
| 5-Year Pd. Cert.           | \$ 1,805 | \$ 1,856       | Male Age 60                | \$ 556         | \$ 627         | Male Age 60                       | \$ 552  | \$ 619         |
| 10-Year Pd. Cert           | \$ 1004  | \$ 1055        | Fem. Age 60                | \$ 539         | \$ 611         | Fem. Age 60                       | \$ 536  | \$ 606         |
| 15-Year Pd. Cert.          | \$ 748   | \$ 808         | Male Age 65                | \$ 615         | \$ 683         | Male Age 65                       | \$ 613  | \$ 670         |
| 20-Year Pd. Cert.          | \$ 625   | \$ 688         | Fem. Age 65                | \$ 589         | \$ 659         | Fem. Age 65                       | \$ 581  | \$ 649         |
| 25-Year Pd. Cert.          | \$ 573   | \$ 620         | Male Age 70                | \$ 692         | \$ 764         | Male Age 70                       | \$ 669  | \$ 740         |
| 30-Year Pd. Cert.          | \$ 527   | \$ 575         | Fem. Age 70                | \$ 656         | \$ 733         | Fem. Age 70                       | \$ 641  | \$ 716         |
|                            |          |                | Male Age 75                | \$ 810         | \$ 874         | Male Age 75                       | \$ 755  | \$ 826         |
|                            |          |                | Fem. Age 75                | \$ 754         | \$ 832         | Fem. Age 75                       | \$ 720  | \$ 795         |

Above figures are monthly income per \$100,000 non-qualified premium in a non-premium tax state.

Important Disclaimers: No warranties are made about the information published in Comparative Annuities Report. All information published in this newsletter is subject to change without notice and may vary from state to state at time of publication. This information is not intended to create public interest in the sale of annuities. You should consult with a competent financial planner to determine whether an annuity is suitable for your financial situation.