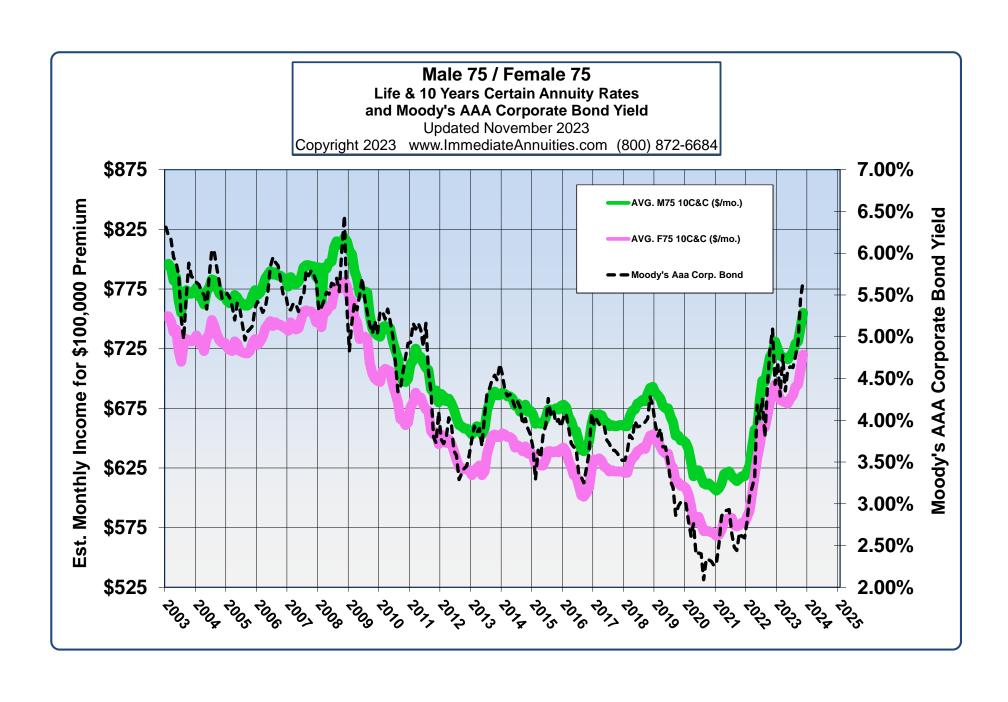

## SUMMARY OF IMMEDIATE ANNUITY PAYOUTS

© Comparative Annuity Reports, All Rights Reserved

| Period (Term) Certain Only | Average  | <u>Highest</u> | Single Life<br><u>Only</u> | <u>Average</u> | <u>Highest</u> | Single Life with 10-Years Certain | Average | <u>Highest</u> |
|----------------------------|----------|----------------|----------------------------|----------------|----------------|-----------------------------------|---------|----------------|
| 5-Year Pd. Cert.           | \$ 1,805 | \$ 1,856       | Male Age 60                | \$ 556         | \$ 627         | Male Age 60                       | \$ 552  | \$ 619         |
| 10-Year Pd. Cert           | \$ 1004  | \$ 1055        | Fem. Age 60                | \$ 539         | \$ 611         | Fem. Age 60                       | \$ 536  | \$ 606         |
| 15-Year Pd. Cert.          | \$ 748   | \$ 808         | Male Age 65                | \$ 615         | \$ 683         | Male Age 65                       | \$ 613  | \$ 670         |
| 20-Year Pd. Cert.          | \$ 625   | \$ 688         | Fem. Age 65                | \$ 589         | \$ 659         | Fem. Age 65                       | \$ 581  | \$ 649         |
| 25-Year Pd. Cert.          | \$ 573   | \$ 620         | Male Age 70                | \$ 692         | \$ 764         | Male Age 70                       | \$ 669  | \$ 740         |
| 30-Year Pd. Cert.          | \$ 527   | \$ 575         | Fem. Age 70                | \$ 656         | \$ 733         | Fem. Age 70                       | \$ 641  | \$ 716         |
|                            |          |                | Male Age 75                | \$ 810         | \$ 874         | Male Age 75                       | \$ 755  | \$ 826         |
|                            |          |                | Fem. Age 75                | \$ 754         | \$ 832         | Fem. Age 75                       | \$ 720  | \$ 795         |

Above figures are monthly income per \$100,000 non-qualified premium in a non-premium tax state.

Important Disclaimers: No warranties are made about the information published in Comparative Annuities Report. All information published in this newsletter is subject to change without notice and may vary from state to state at time of publication. This information is not intended to create public interest in the sale of annuities. You should consult with a competent financial planner to determine whether an annuity is suitable for your financial situation.